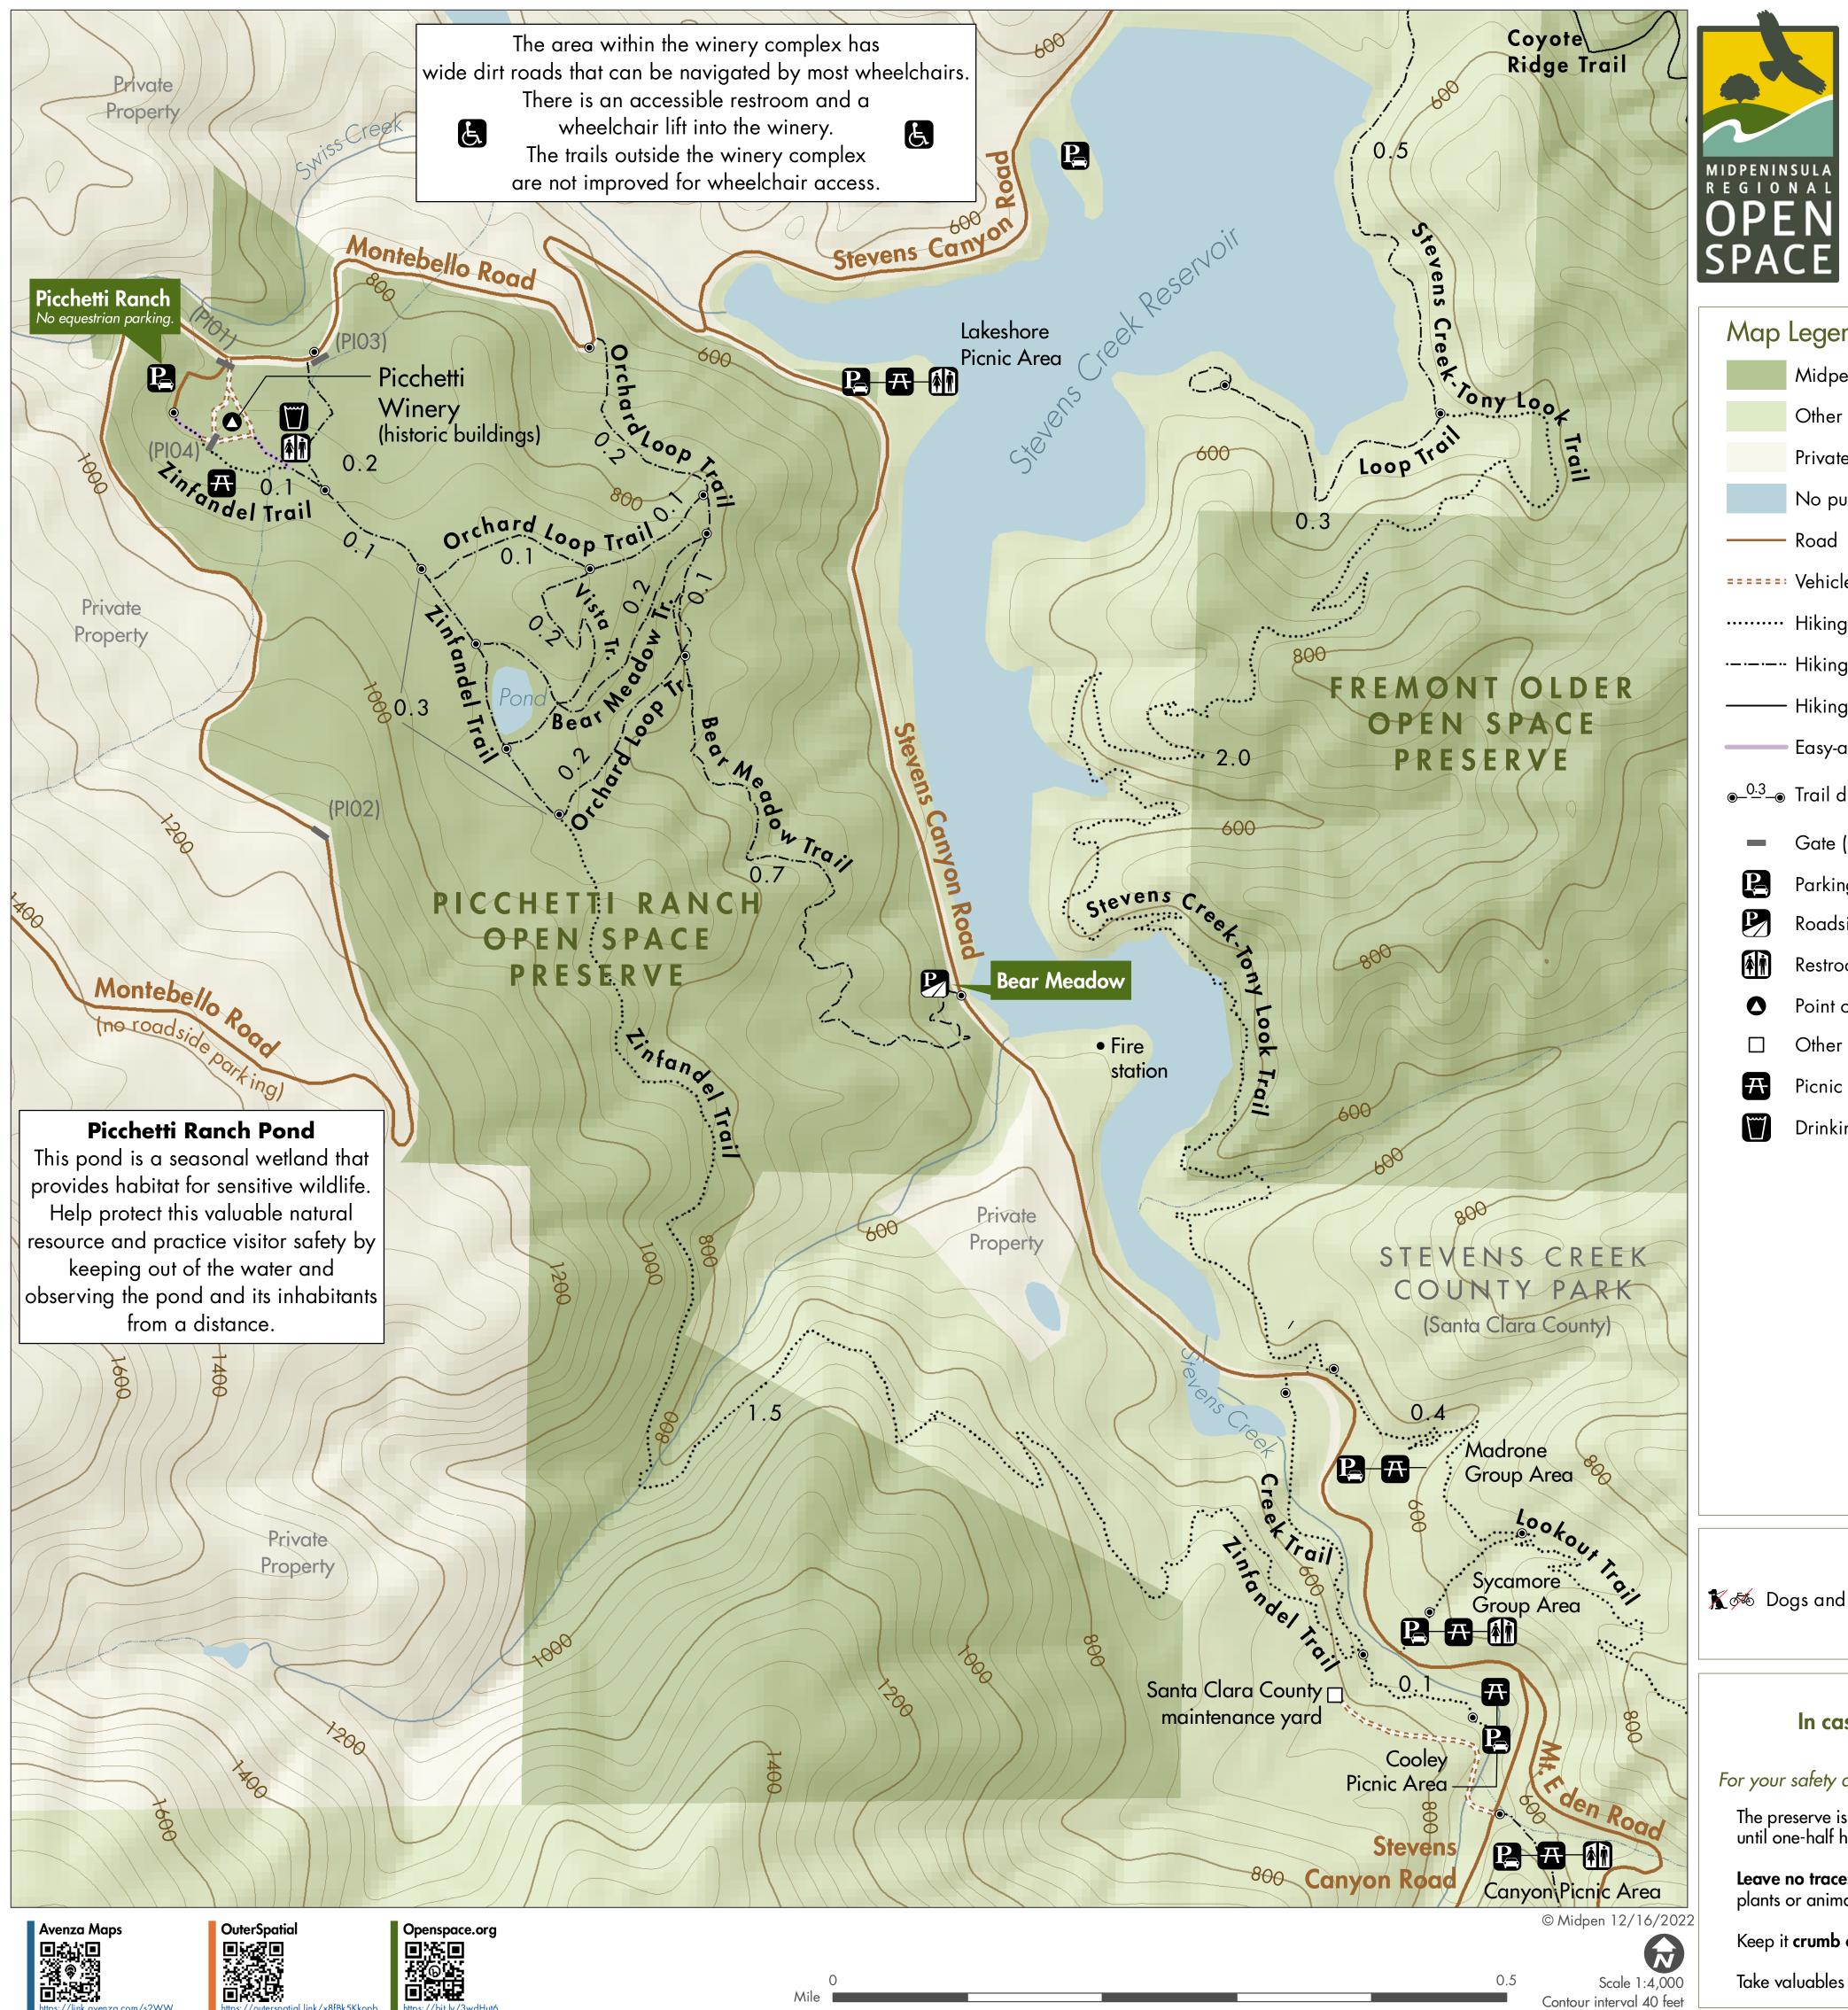

Picchetti Ranch **Open Space Preserve** 

For more information, visit openspace.org or call 650-691-1200.

## Map Legend

|                     | 0                                   |
|---------------------|-------------------------------------|
|                     | Midpen preserve                     |
|                     | Other protected land                |
|                     | Private property (no public access) |
|                     | No public entry in Midpen water are |
|                     | Road                                |
| :                   | Vehicle driveway                    |
| •••••               | Hiking-only trail                   |
|                     | Hiking, equestrian trail            |
|                     | Hiking, bicycling, equestrian trail |
|                     | Easy-access trail                   |
| •                   | Trail distance (miles)              |
| -                   | Gate (#)                            |
| P.,                 | Parking area                        |
| P                   | Roadside parking                    |
| <b>Å</b> Ì          | Restroom                            |
| $\mathbf{\bigcirc}$ | Point of interest                   |
|                     | Other public or private building    |
| Ŧ                   | Picnic table                        |
|                     | Drinking water                      |
|                     |                                     |
|                     |                                     |
|                     |                                     |

1 Dogs and bicycles not permitted in this preserve.

## In case of emergency, call 911.

For your safety and the protection of the preserves:

The preserve is open one-half hour before official sunrise until one-half hour after official sunset.

Leave no trace: do not disturb natural features, plants or animals.

Keep it crumb clean: do not leave food or litter behind.

Take valuables with you and lock your vehicle.