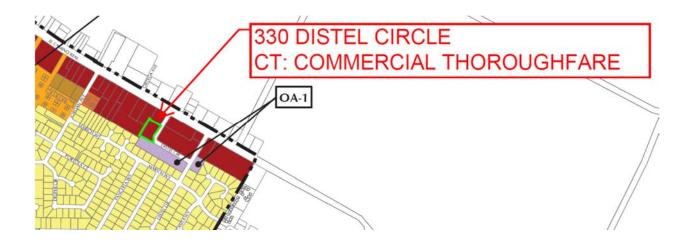

### Administrative Office Site Benchmark Feasibility Study

Tannerhecht Architecture completed the Administrative Office Site Benchmark Feasibility Study earlier this year (see attachment for more detail) under the General Manager's authority. The firm was selected to perform this straightforward site development analysis for expediency and efficiency, given the firm's knowledge of the AO building, the property, the City of Los Altos' (City's) planning and building processes, and the current design and construction environment.

The firm assessed the site's development potential and provided ballpark conceptual costs for a series of different sized buildings. Simple building shapes were used. No detailed design work was required for this level of assessment. The site's development potential is affected by many factors, which include but are not necessarily limited to the City's planning and building code requirements, property size and configuration, and the site's proximity to residential community. The firm was asked to push the envelope, which means that for one or more options, some negotiation with the City might be necessary if or when the project moved into a design phase.

The key takeaway is that the site has can support a two- to three-story building, ranging from 30,800 square feet to 46,000 square feet. A larger building will allow flexibility to house the District over the next 30 years if growth follows the projections of the Financial and Operational Sustainability Model (FOSM). Unused space could potentially be leased out until needed. Pending negotiations with the City and a change in materials that allow for shorter floor-to-floor heights, four stories may be possible. All options require underground parking, currently two to four levels.