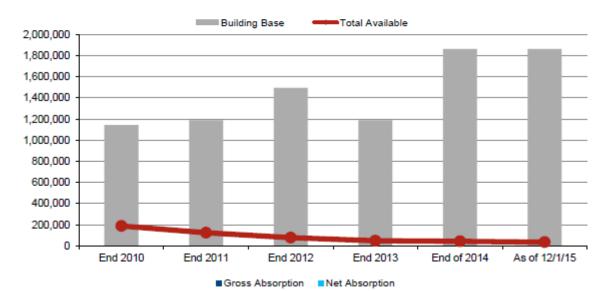

While occupancy gains hit record highs, available space in the Silicon Valley office market continues to thin. The overall office availability rate sits at 8.9%, the lowest it has been since the first quarter of 2001. Currently, Colliers is tracking 33 tenant requirements that are seeking more than 100,000 square feet. According to Colliers' available inventory, these 33 tenants have only 16 options for contiguous office spaces 100,000 square feet or greater to choose from. Of the 16 spaces, only eight are existing, seven are under construction, and one is undergoing renovation.