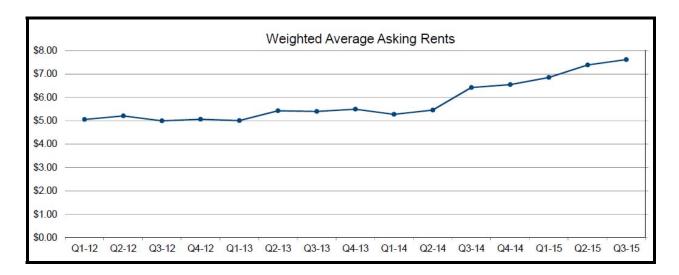

#### PENINSULA OFFICE MARKET

The office vacancy rate on the Greater San Francisco Peninsula (includes San Mateo County, Palo Alto, Mountain View, and Los Altos) continues to find new historic lows, closing the third quarter of 2015 at a startling rate of 5.97%. San Mateo County broke the long term trend with a very nominal increase to 7.72%; for all intents unchanged from last quarter's rate of 7.68%. Surprisingly, given the dearth of total space available in the market, gross absorption (a measure of all leasing activity) for the Greater San Francisco Peninsula remains robust, while the total for San Mateo County is 707,506 square feet, falling below long term averages. The broader market of the Greater San Francisco Peninsula saw gross absorption of 1,325,358 square feet for the quarter, largely driven by strong leasing activity in Palo Alto, which absorbed 555,348 square feet.

While rent growth continues in the region's strongest markets, overall rates on the Peninsula remained essentially unchanged for the quarter. Slight retreats in some peripheral markets such as Burlingame and South San Francisco offset the 3.12% increase seen in the past quarter in Palo Alto and the 10.58% rise in Mountain View. The most significant lease this quarter, and one of the largest of the year, is SurveyMonkey's 210,000 square foot relocation to San Mateo, kicking off Wilson Meany's transit-oriented Bay Meadows Station development. Palantir leased 38,700 square feet at 261 Hamilton Avenue and Amazon leased 59,000 square feet at 101 Lytton Avenue (the former SurveyMonkey.com headquarters). These were two of the largest leases in that submarket this year. Another large Peninsula deal is Rovi's 103,904 square foot sublease at 2 Circle Star Way in San Carlos.