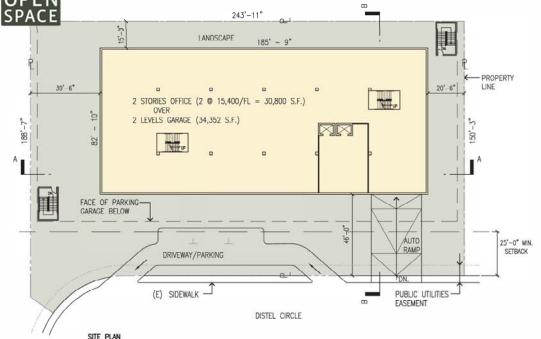

### OPTION 'A.1' SUMMARY: 2 STORIES OFFICE/2 LEVELS PARKING

30,800 S.F. W/ 2 STORIES (15,400 S.F./FLOOR, GROSS) OFFICE AREA: (30,900 S.F. MAX. W/ PARKING SHOWN)

PARKING SPACES 1 SPACE PER 300 S.F. OF OFFICE REQUIRED

30,800 S.F. + 300 S.F./OCCUPANT = 103 SPACES REQ.

103 SPACES PROVIDED

GARAGE AREA: 34,352 S.F. W/ 2 LEVELS SUB-GRADE

B, OFFICE

S2. PARKING

BUILDING TYPE:

TYPE IIB, STEEL FRAME STRUCTURE

BASEMENT: TYPE IIB, REINFORCED CONCRETE STRUCTURE

SETBACKS:

OCCUPANCY:

10' MIN., PER CBC CHAPTER 6, TABLE 602

FIRE SPRINKLERS: YES, VOLUNTARY

FIRE RATING: NO

NUMBER OF OCCUPANTS/STAFF:

1 OCCUPANT PER 200 S.F.\* = 154 (30,800 ÷ 200/OCCUPANT)

OCCUPANTS/STAFF PER FLOOR = 77 AVERAGE (154 ÷ 2 FLOORS)