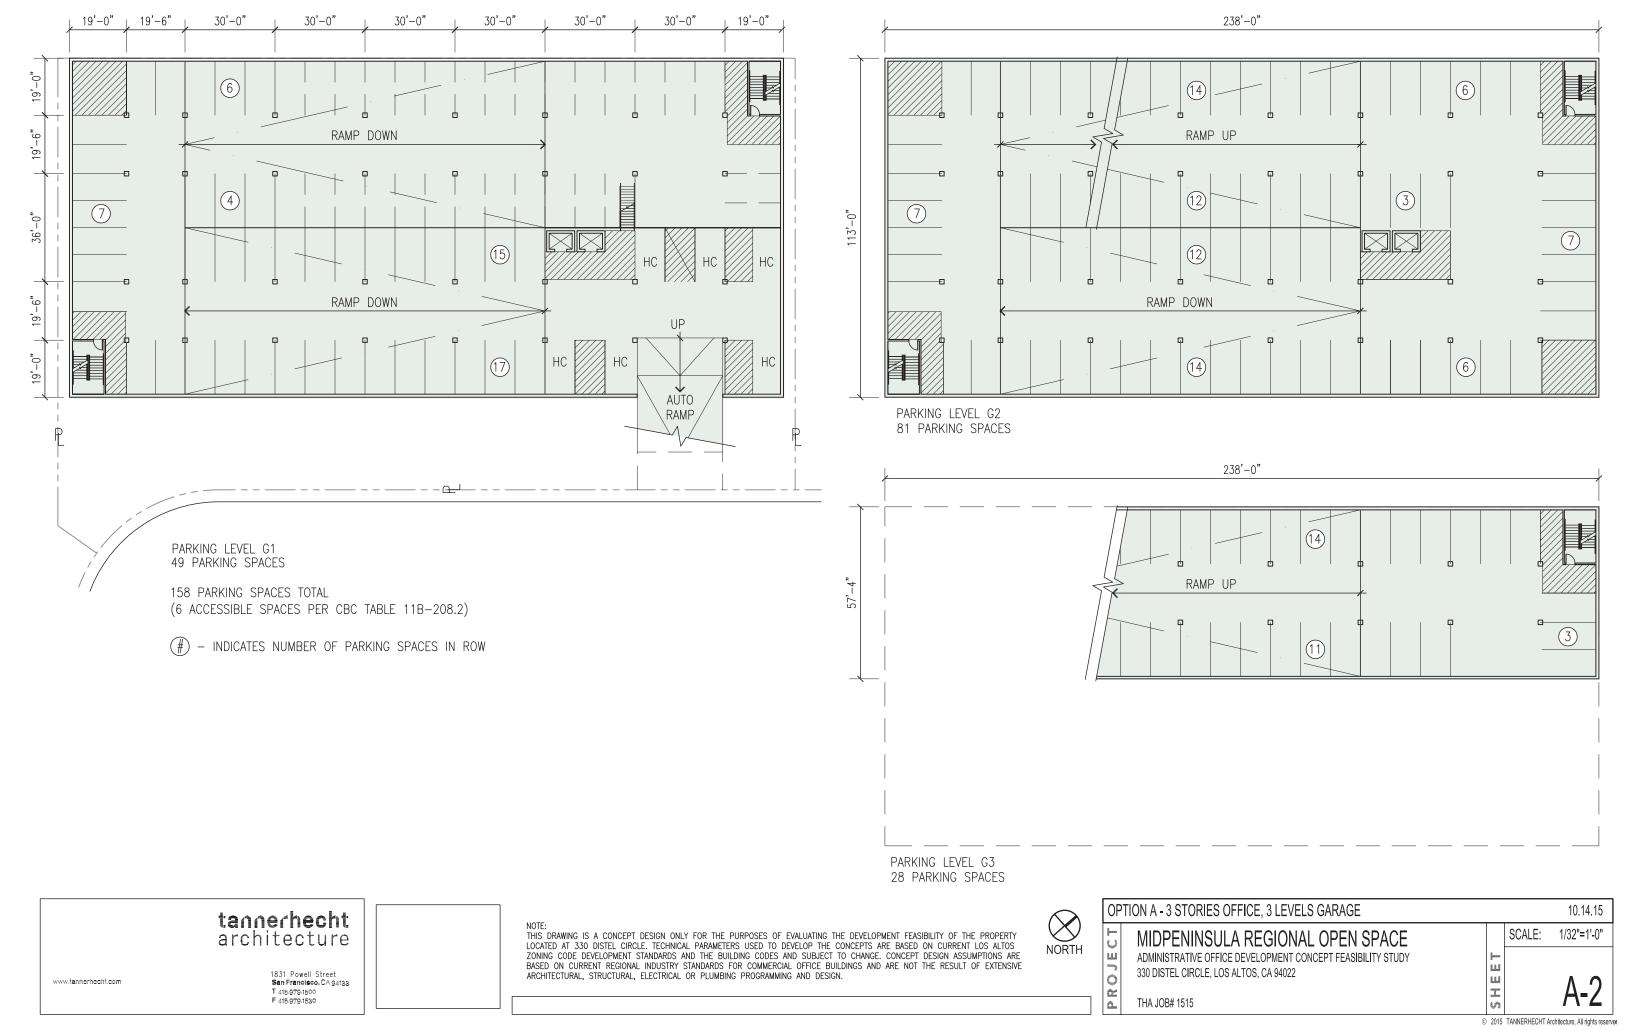

### OPTION 'A' SUMMARY: 3 STORIES OFFICE/3 LEVELS PARKING

OFFICE AREA: 46,200 S.F. W/ 3 STORIES (15,400 S.F./FLOOR, GROSS)
(47,400 S.F. MAX. W/ PARKING SHOWN)

PARKING SPACES: 1 SPACE PER 300 S.F. OF OFFICE REQUIRED

46,200 S.F. + 300 S.F./OCCUPANT = 154 SPACES REQ.

158 SPACES PROVIDED

GARAGE AREA: 52,386 S.F. W/ 3 LEVELS SUB-GRADE

B, OFFICE S2. PARKING

S2, PARKING

OFFICE: TYPE IIB, STEEL FRAME STRUCTURE

BASEMENT: TYPE IIB, REINFORCED CONCRETE STRUCTURE

SETBACKS: 10' MIN., PER CBC CHAPTER 6, TABLE 602

FIRE SPRINKLERS: YES, VOLUNTARY

FIRE RATING: NO

OCCUPANCY:

BUILDING TYPE:

NUMBER OF OCCUPANTS/STAFF:

1 OCCUPANT PER 200 S.F.\* = 231 (46,200 ÷ 200/OCCUPANT)

OCCUPANTS/STAFF PER FLOOR = 77 AVERAGE (231 ÷ 3 FLOORS)

\*OCCUPANT DENSITY BASED ON AVERAGE CONTEMPORARY OFFICE DESIGN. TO BE CONFIRMED WITH DETAILED PROGRAM ANALYSIS AND VERIFICATION BY MROSD.

SECTION B-B LOOKING SOUTHWEST

| OPT | ION A - 3 STORIES OFFICE, 3 LEVELS GARAGE                                                          |     |        | 10.14.15    |
|-----|----------------------------------------------------------------------------------------------------|-----|--------|-------------|
| 5   | MIDPENINSULA REGIONAL OPEN SPACE                                                                   |     | SCALE: | 1/32"=1'-0' |
| OJE | ADMINISTRATIVE OFFICE DEVELOPMENT CONCEPT FEASIBILITY STUDY 330 DISTEL CIRCLE, LOS ALTOS, CA 94022 | EET |        | ۸ ۸         |
| 20  | THA JOB# 1515                                                                                      | T.  |        | A-1         |