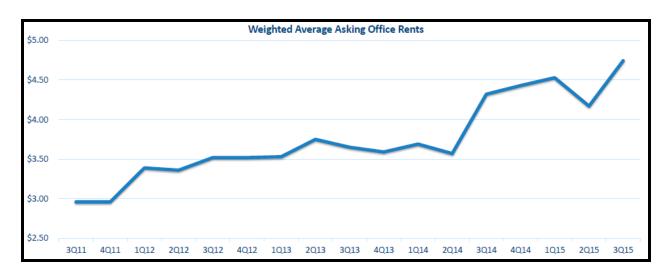

As a result of the heightened demand and tight availability, the office market measured an uptick in starting rates during the third quarter of 2015. Average starting rates for office space in the Silicon Valley have climbed 18.3% over the twelve months, closing the quarter at \$3.88 per square foot, full service. Average asking rents in the office sector followed a similar trend line and office space in the Silicon Valley is now being marketed at an average rental rate of \$3.75 per square foot, full service.

While rent growth continues in the region's strongest markets, overall rates on the Peninsula remained essentially unchanged for the quarter. Slight retreats in some peripheral markets such as Burlingame and South San Francisco offset the 3.12% increase seen in the past quarter in Palo Alto and the 10.58% rise in Mountain View. The most significant lease this quarter, and one of the largest of the year, is SurveyMonkey's 210,000 square foot relocation to San Mateo, kicking off Wilson Meany's transit-oriented Bay Meadows Station development. Palantir leased 38,700 square feet at 261 Hamilton Avenue and Amazon leased 59,000 square feet at 101 Lytton Avenue (the former SurveyMonkey.com headquarters). These were two of the largest leases in that submarket this year. Another large Peninsula deal is Rovi's 103,904 square foot sublease at 2 Circle Star Way in San Carlos.