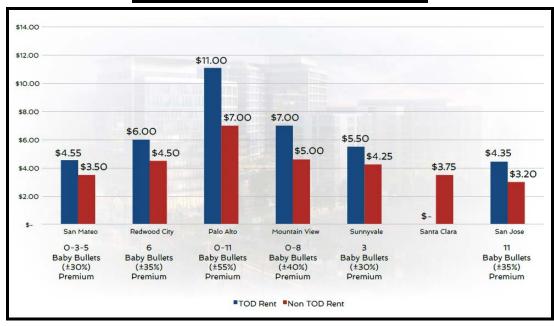

## Transit vs non-Transit Oriented Buildings:

- Transit Oriented Development (TOD) is a mixed-use and commercial area designed to maximize access to public transit (Caltrain corridor)
- Transit oriented buildings command a premium in the market
- The premium for TOD is 30% to 55% over non-TOD
- Sunnyvale and San Mateo have the smallest difference between TOD vs Non-TOD and Palo Alto has the largest
- In a hypothetical scenario for Mt View a 30,000 sf non-TOD office would be valued at \$28,000,000 and a TOD office would be valued at \$43,000,000 which is a 53% premium

#### Summary

Collier's commercial real estate market study shows a small range of prices for commercial properties in the size range and in the locations the District may consider. While there has been significant movement in the rental and lease market, few properties have sold in the last two years (including only three in 2015) and many before "officially" hitting market. This suggests that purchasing a building will be a time-consuming and lengthy process on top of the high prices found in the area, as the District will compete with investors interested in the high returns from the rental market. The report also shows that Transit Oriented Development (i.e. downtowns with Caltrain) are 30%-55% higher in costs than non-transit developments (such as 330 Distel), equating to \$5 to \$15 million premiums. While certain areas, such as downtown Sunnyvale, may provide a high value to the District, the nature of the market suggests opportunity will drive the decision making and not the preferred location.

#### Transit Oriented Developments (TOD) vs Non TOD

- Transit appears to mean rail service (rather than bus)
- Rental rates for TOD office space command a premium (30-55%) due to increased cost of development and demand for proximity to public rail service
- Sale prices also command higher price per square foot because of the high rents that can be had
- Investors place a significant amount of value on the rent a project or property can command
- Valuation of 30,000 s.f TOD development vs non-TOD development in Mountain View
  - o Non-TOD: \$28M or \$938/s.f.
  - o TOD: \$43M or \$1,433/s.f. (53% premium over non-TOD valuation)