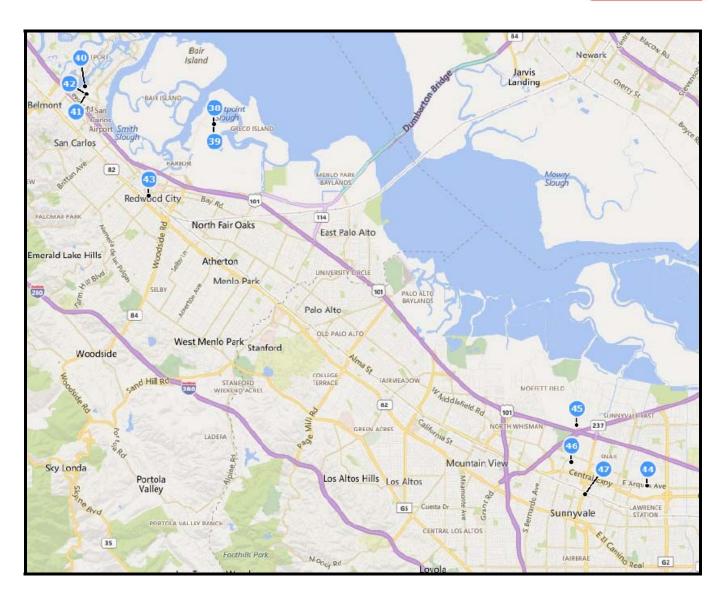

### **Lease and Sale Comparables**

- 47 lease transactions between January 2014 and December 2015 in the 20,000 to 40,000 s.f. range in the area defined as Los Gatos, Saratoga, Los Altos, Sunnyvale, Mountain View, Palo Alto, East Palo Alto, Menlo Park, Redwood City and San Carlos
- 18 sale transactions between January 2014 and December 2015 in the 20,000 to 40,000 s.f. range in the area defined as Los Gatos, Saratoga, Los Altos, Sunnyvale, Mountain View, Palo Alto, East Palo Alto, Menlo Park, Redwood City and San Carlos
  - Menlo Park and Sunnyvale had lower sale costs per s.f. compared to other cities