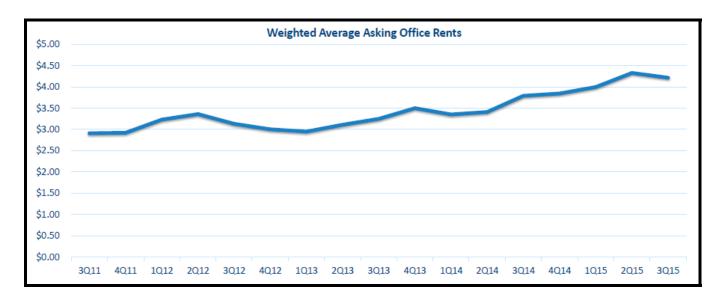

As a result of the heightened demand and tight availability, the office market measured an uptick in starting rates during the third quarter of 2015. Average starting rates for office space in the Silicon Valley have climbed 18.3% over the twelve months, closing the quarter at \$3.88 per square foot, full service. Average asking rents in the office sector followed a similar trend line and office space in the Silicon Valley is now being marketed at an average rental rate of \$3.75 per square foot, full service.