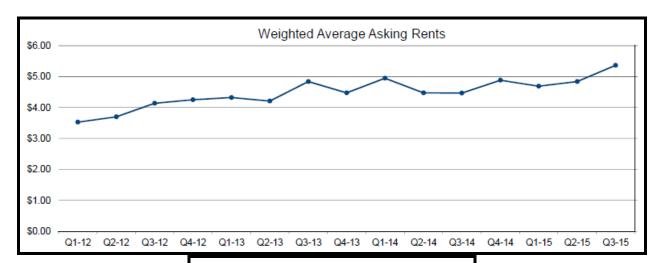

### Peninsula (San Mateo County, Palo Alto, Mountain View, Los Altos) office real estate market

- Office vacancy rates on Peninsula at historic lows
  - o Los Altos 1.46%
  - o Mountain View 1.42%
  - o Sunnyvale 2.5%
  - o Palo Alto 2.04%
  - o East Palo Alto 3.87%
- Rental rates rising with decreasing vacancy and increasing demand
- Current new office construction benefiting larger users