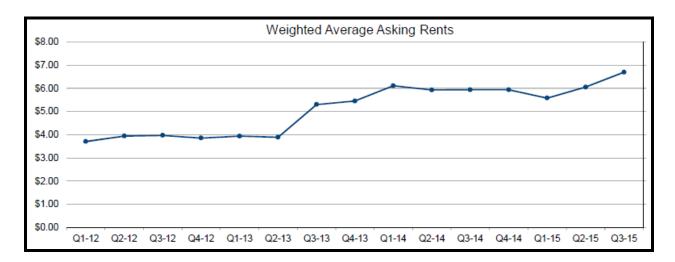

### Peninsula (San Mateo County, Palo Alto, Mountain View, Los Altos) office real estate market

- Office vacancy rates on Peninsula at historic lows
  - o Los Altos 1.46%
  - o Mountain View 1.42%
  - o Sunnyvale 2.5%
  - o Palo Alto 2.04%
  - o East Palo Alto 3.87%
- Rental rates rising with decreasing vacancy and increasing demand
- Current new office construction benefiting larger users