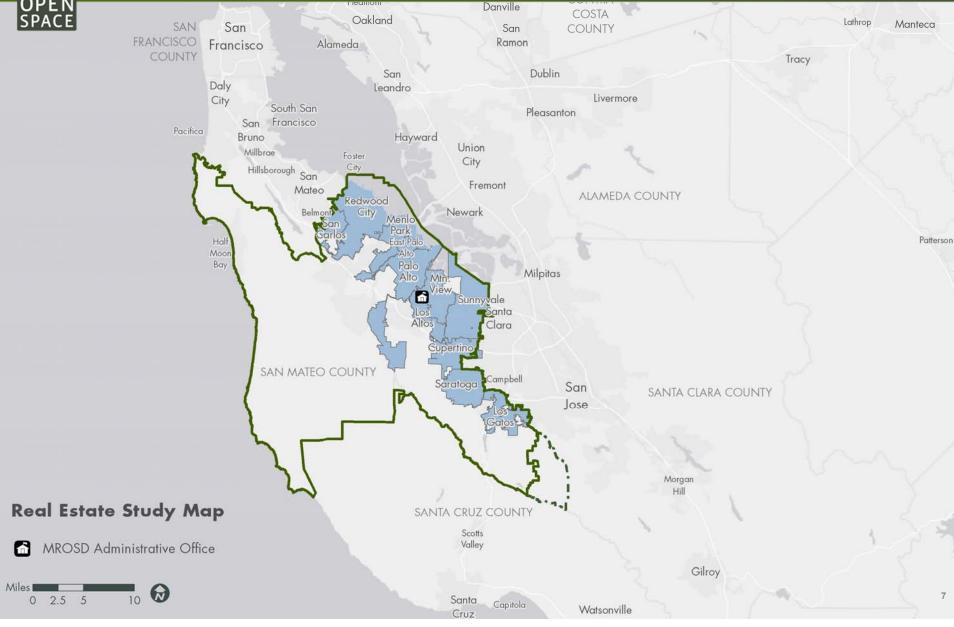

Colliers International prepared a Real Estate Market Analysis last December (see attachment for more detail), and updated their data on September 1, 2016 (see attachment). Little has changed. The analysis looked at the office lease and sale market from San Carlos to Los Gatos for buildings between 20,000 to 40,000 square feet. It also compared the cost differential between transit-oriented buildings (located along Caltrain) versus non-transit-oriented buildings.

## Scope:

- Provide overview of office lease and sale market within the following cities: Los Gatos, Saratoga, Los Altos, Sunnyvale, Mountain View, Palo Alto, E. Palo Alto, Menlo Park, Redwood City and San Carlos
- Focus on buildings between 20,000 and 40,000 square feet
- Provide a cost estimate of class B/C Office buildings
- Provide data comparing the cost of a transit oriented building vs a non-transit oriented building
- Provide a list of properties available for lease or sale within the above mentioned cities.

### Scope of study

- Focus area: Los Gatos, Saratoga, Los Altos, Sunnyvale, Mountain View, Palo Alto, East Palo Alto, Menlo Park, Redwood City and San Carlos
- Type of comparable: Office, 20,000 square feet to 40,000 square feet, sold or leased within last two years
- Comparison of valuation of property near transit versus those not near transit