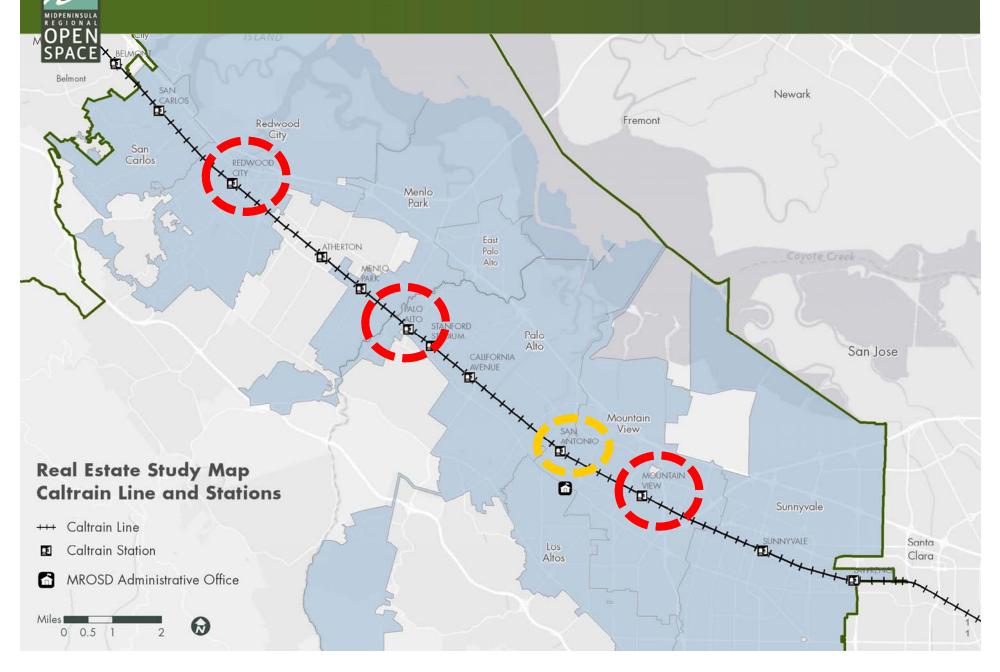

The Committee discussed what elements they would like to see in a new building if this option is ultimately selected: rooftop garden with cafeteria seating, solar panels, waterless urinals. Staff confirmed that stormwater runoff in excess of what currently exits the site would need to be retained on site. Staying within a mile of the Caltrain corridor is desirable to keep transit options open.

## Transit vs non-Transit Oriented Buildings:

- Transit Oriented Development (TOD) is a mixed-use and commercial area designed to maximize access to public transit (Caltrain corridor)
- Transit oriented buildings command a premium in the market
- The premium for TOD is 30% to 55% over non-TOD
- Sunnyvale and San Mateo have the smallest difference between TOD vs Non-TOD and Palo Alto has the largest
- In a hypothetical scenario for Mt View a 30,000 sf non-TOD office would be valued at \$28,000,000 and a TOD office would be valued at \$43,000,000 which is a 53% premium

#### Transit Oriented Developments (TOD) vs Non TOD

- Transit appears to mean rail service (rather than bus)
- Rental rates for TOD office space command a premium (30-55%) due to increased cost of development and demand for proximity to public rail service
- Sale prices also command higher price per square foot because of the high rents that can be had
- Investors place a significant amount of value on the rent a project or property can command
- Valuation of 30,000 s.f TOD development vs non-TOD development in Mountain View
  - o Non-TOD: \$28M or \$938/s.f.
  - o TOD: \$43M or \$1,433/s.f. (53% premium over non-TOD valuation)