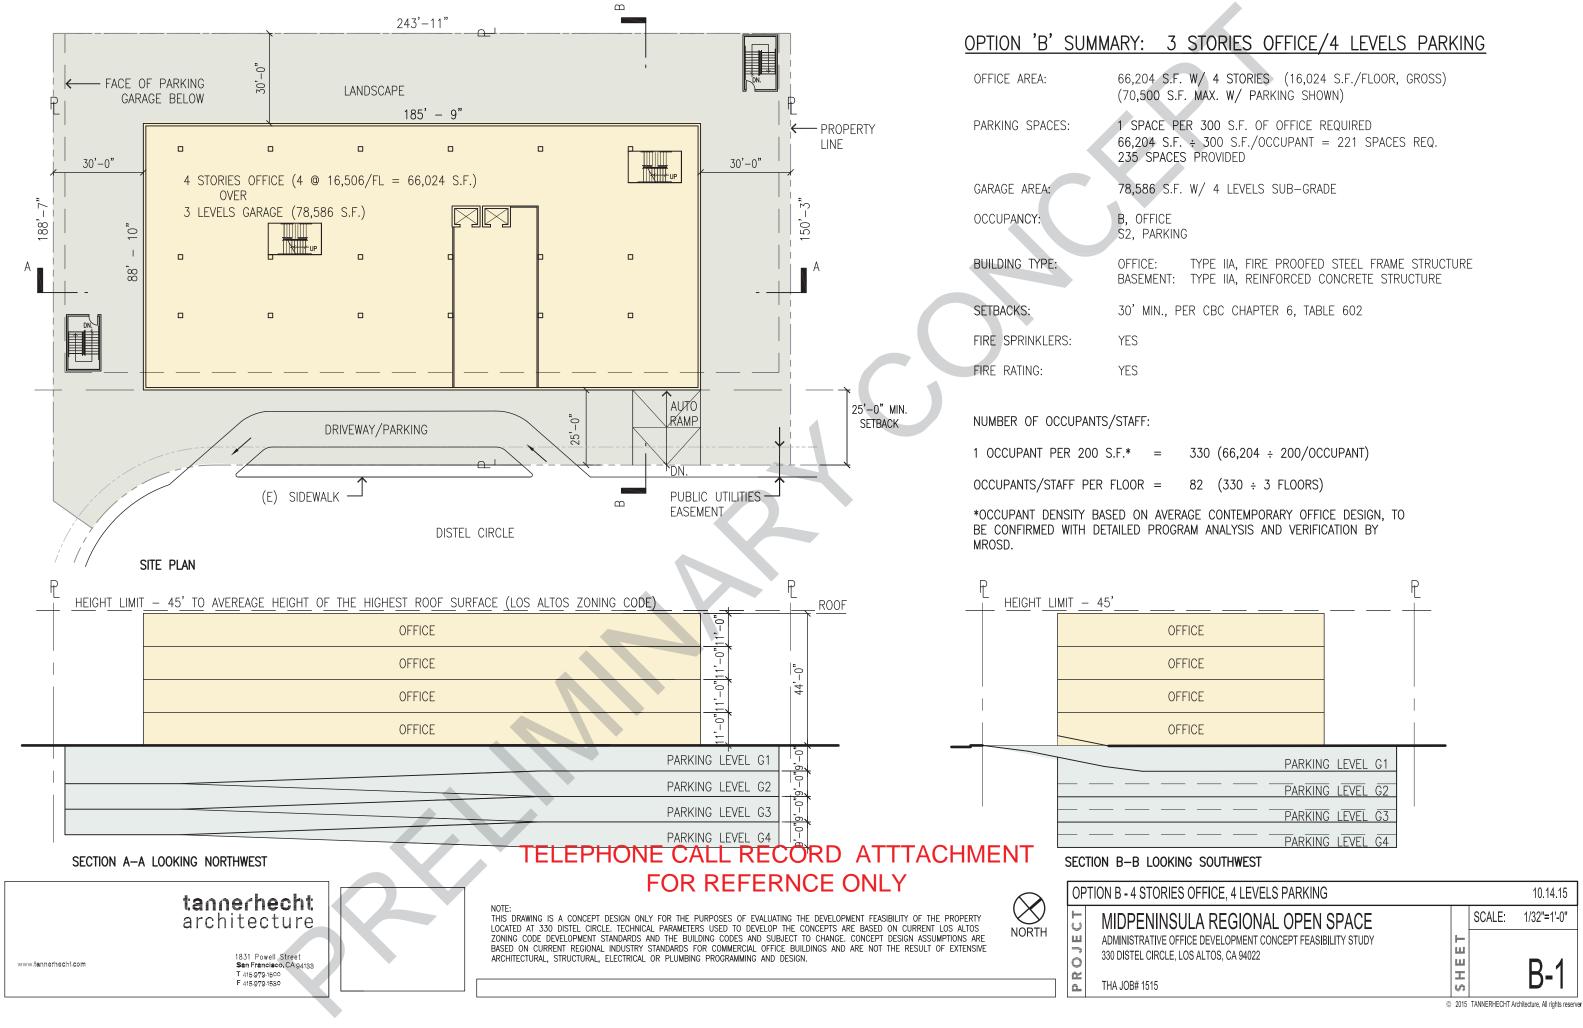

# Administrative Office Benchmark Site Feasibility Study – 4-story (Option B)

tannerhecht architecture

> 5an Francisco, CA 94133 T 415,979,1500 F 415,979,1530

NOTE:

THIS DRAWING IS A CONCEPT DISION ONLY FOR THE PURPOSES OF EVALUATION THE DEVELOPMENT FEASIBILITY OF THE PROPERTY LOCATED AT 330 IDSTEC CREICE. TECHNICAL PRAWETERS USED TO DEVELOP THE CONCEPT OS MESTED ON CURRENT LOS ALIOS CONNIC COOR POEMPORATION SAVANDESS AND HE BUILDING COORS AND SUBJECT TO OFWICE CONCEPT DESCEN ASSISTEMENTS AND BASED ON CURRENT RECONAL INJUSTRY STANDARDS FOR COMMERCIAL OFFICE BUILDINGS AND ARE NOT THE RESULT OF EXTENSIVE ARCHITECTURAL STRUCTURAL LEGISTRIC OFFICE BUILDINGS AND ARE NOT THE RESULT OF EXTENSIVE ARCHITECTURAL STRUCTURAL LEGISTRIC CAS OF CURRENT PROPERAYING AND DESIGN.

NORTH

OPTION B - 4 STORIES OFFICE, 4 LEVELS PARKING

10.14.15

MIDPENINSULA REGIONAL OPEN SPACE
ADMINISTRATIVE OFFICE DEVELOPMENT CONCEPT FEASIBILITY STUDY
330 DISTEL CIPICLE, LOS ALTOS, CA 84022

THA JOBE 1515

10.14.15

SCALE: 1/32\*=1\*-0\*

B-1

### CONCEPT DESIGNS STATISTICS SUMMARY

| DESIGN<br>OPTION        | OF      | FICE      | HEIGHT | OCCUPANTS 1 | S 1 PARKING |           |          | COST (\$) | COST (\$) / SQ. FT. |         |      |
|-------------------------|---------|-----------|--------|-------------|-------------|-----------|----------|-----------|---------------------|---------|------|
|                         | STORIES | AREA (SF) |        |             | LEVELS      | AREA (SF) | # SPACES |           | BUILDNG             | PARKING | SITE |
| A                       | 3       | 46,200    | 36'    | 231         | 3           | 52,386    | 158      | 34.8M     | 592                 | 126     | 42   |
| <b>A.1</b> <sup>2</sup> | 2       | 30,800    | 24'    | 154         | 2           | 34,352    | 103      | 23.5M     | 599                 | 124     | 42   |
| <b>A.2</b> <sup>3</sup> | 2       | 30,800    | 24'    | 154         | 2           | 34,352    | 103      | 23.5M     | 599                 | 124     | 42   |
| В                       | 4       | 66,024    | 44'    | 330         | 4           | 78,586    | 234      | 48.2M     | 586                 | 166     | 41   |

# Administrative Office Benchmark Site Feasibility Study – Key Takeaways

- Zoning: Commercial Thoroughfare greater development potential
- Potential for 3- to 4-story building, 46,000 to 66,000 s.f.
- Support from City of Los Altos
  - Conservation organizations like District and Packard Foundation
  - Increased commercial development more jobs
  - Prefer higher stories on El Camino and not downtown
- Sustainability requirements
- Required step back from residential property on side
- One parking space to 300 s.f. occupied space
  - Causes need for subsurface parking
  - Less s.f. means less parking required
- Higher cost per s.f. for 4-story building versus 2- or 3-story