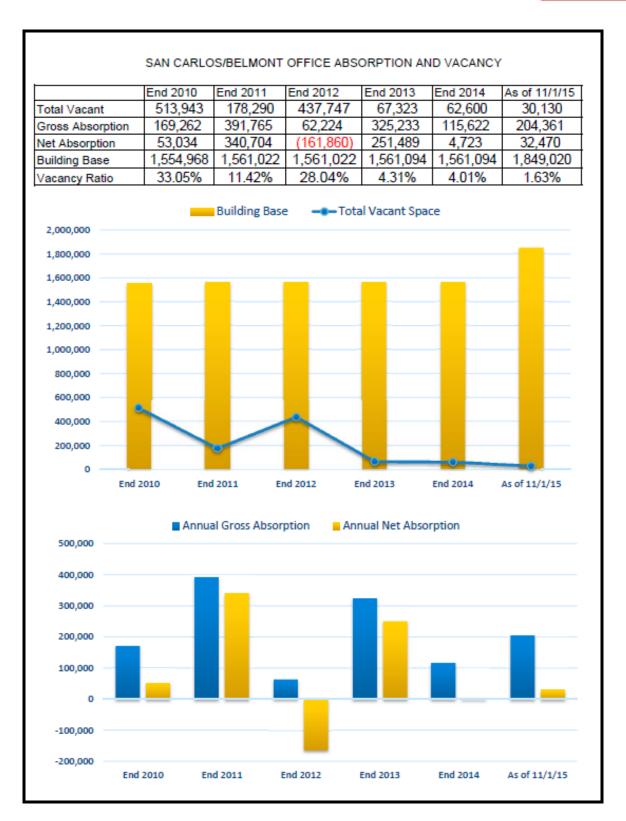

### **Lease and Sale Comparables**

- 47 lease transactions between January 2014 and December 2015 in the 20,000 to 40,000 s.f. range in the area defined as Los Gatos, Saratoga, Los Altos, Sunnyvale, Mountain View, Palo Alto, East Palo Alto, Menlo Park, Redwood City and San Carlos
- 18 sale transactions between January 2014 and December 2015 in the 20,000 to 40,000 s.f. range in the area defined as Los Gatos, Saratoga, Los Altos, Sunnyvale, Mountain View, Palo Alto, East Palo Alto, Menlo Park, Redwood City and San Carlos
  - Menlo Park and Sunnyvale had lower sale costs per s.f. compared to other cities

While rent growth continues in the region's strongest markets, overall rates on the Peninsula remained essentially unchanged for the quarter. Slight retreats in some peripheral markets such as Burlingame and South San Francisco offset the 3.12% increase seen in the past quarter in Palo Alto and the 10.58% rise in Mountain View. The most significant lease this quarter, and one of the largest of the year, is SurveyMonkey's 210,000 square foot relocation to San Mateo, kicking off Wilson Meany's transit-oriented Bay Meadows Station development. Palantir leased 38,700 square feet at 261 Hamilton Avenue and Amazon leased 59,000 square feet at 101 Lytton Avenue (the former SurveyMonkey.com headquarters). These were two of the largest leases in that submarket this year. Another large Peninsula deal is Rovi's 103,904 square foot sublease at 2 Circle Star Way in San Carlos.