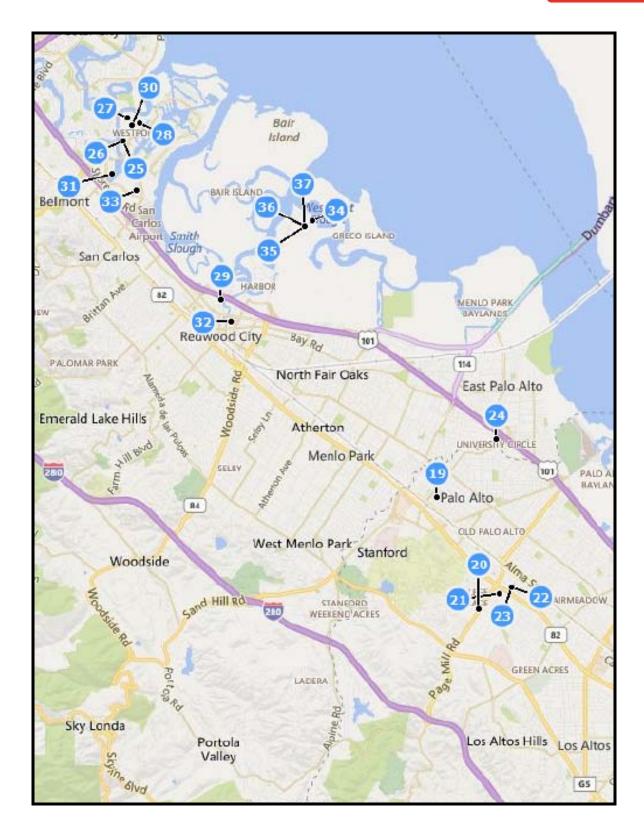

### **Lease and Sale Comparables**

- 47 lease transactions between January 2014 and December 2015 in the 20,000 to 40,000 s.f. range in the area defined as Los Gatos, Saratoga, Los Altos, Sunnyvale, Mountain View, Palo Alto, East Palo Alto, Menlo Park, Redwood City and San Carlos
- 18 sale transactions between January 2014 and December 2015 in the 20,000 to 40,000 s.f. range in the area defined as Los Gatos, Saratoga, Los Altos, Sunnyvale, Mountain View, Palo Alto, East Palo Alto, Menlo Park, Redwood City and San Carlos
  - Menlo Park and Sunnyvale had lower sale costs per s.f. compared to other cities