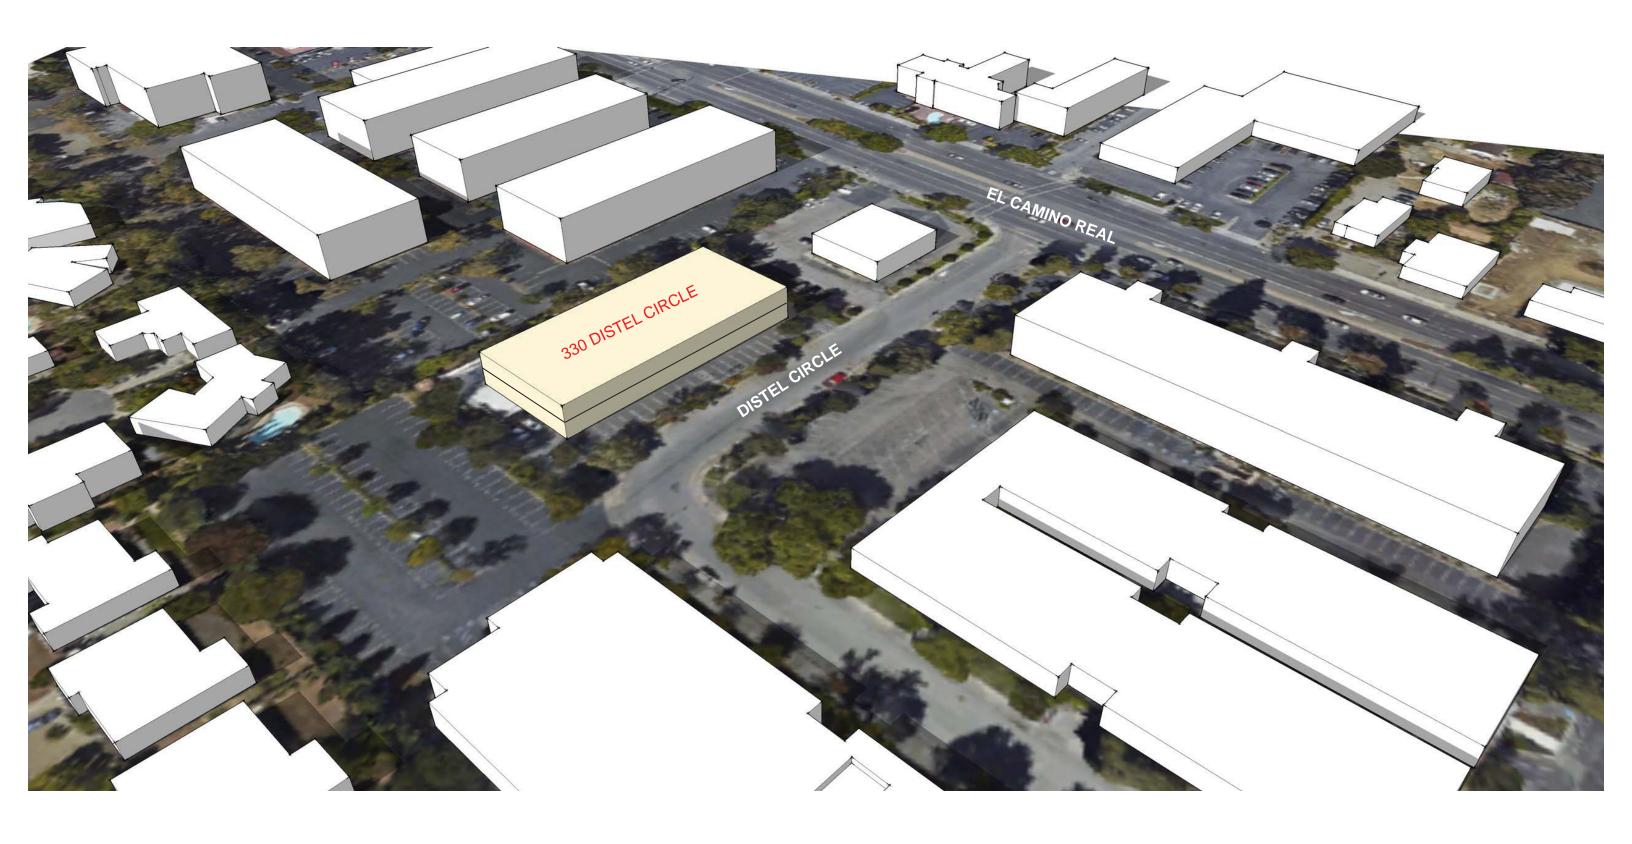

### Administrative Office Site Benchmark Feasibility Study

Tannerhecht Architecture completed the Administrative Office Site Benchmark Feasibility Study earlier this year (see attachment for more detail) under the General Manager's authority. The firm was selected to perform this straightforward site development analysis for expediency and efficiency, given the firm's knowledge of the AO building, the property, the City of Los Altos' (City's) planning and building processes, and the current design and construction environment.

The firm assessed the site's development potential and provided ballpark conceptual costs for a series of different sized buildings. Simple building shapes were used. No detailed design work was required for this level of assessment. The site's development potential is affected by many factors, which include but are not necessarily limited to the City's planning and building code requirements, property size and configuration, and the site's proximity to residential community. The firm was asked to push the envelope, which means that for one or more options, some negotiation with the City might be necessary if or when the project moved into a design phase.

The key takeaway is that the site has can support a two- to three-story building, ranging from 30,800 square feet to 46,000 square feet. A larger building will allow flexibility to house the District over the next 30 years if growth follows the projections of the Financial and Operational Sustainability Model (FOSM). Unused space could potentially be leased out until needed. Pending negotiations with the City and a change in materials that allow for shorter floor-to-floor heights, four stories may be possible. All options require underground parking, currently two to four levels.