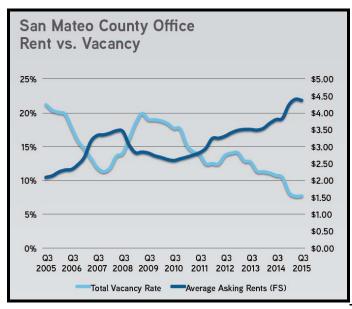

#### PENINSULA OFFICE MARKET

The office vacancy rate on the Greater San Francisco Peninsula (includes San Mateo County, Palo Alto, Mountain View, and Los Altos) continues to find new historic lows, closing the third quarter of 2015 at a startling rate of 5.97%. San Mateo County broke the long term trend with a very nominal increase to 7.72%; for all intents unchanged from last quarter's rate of 7.68%. Surprisingly, given the dearth of total space available in the market, gross absorption (a measure of all leasing activity) for the Greater San Francisco Peninsula remains robust, while the total for San Mateo County is 707,506 square feet, falling below long term averages. The broader market of the Greater San Francisco Peninsula saw gross absorption of 1,325,358 square feet for the quarter, largely driven by strong leasing activity in Palo Alto, which absorbed 555,348 square feet.

While rent growth continues in the region's strongest markets, overall rates on the Peninsula remained essentially unchanged for the quarter. Slight retreats in some peripheral markets such as Burlingame and South San Francisco offset the 3.12% increase seen in the past quarter in Palo Alto and the 10.58% rise in Mountain View. The most significant lease this quarter, and one of the largest of the year, is SurveyMonkey's 210,000 square foot relocation to San Mateo, kicking off Wilson Meany's transit-oriented Bay Meadows Station development. Palantir leased 38,700 square feet at 261 Hamilton Avenue and Amazon leased 59,000 square feet at 101 Lytton Avenue (the former SurveyMonkey.com headquarters). These were two of the largest leases in that submarket this year. Another large Peninsula deal is Rovi's 103,904 square foot sublease at 2 Circle Star Way in San Carlos.