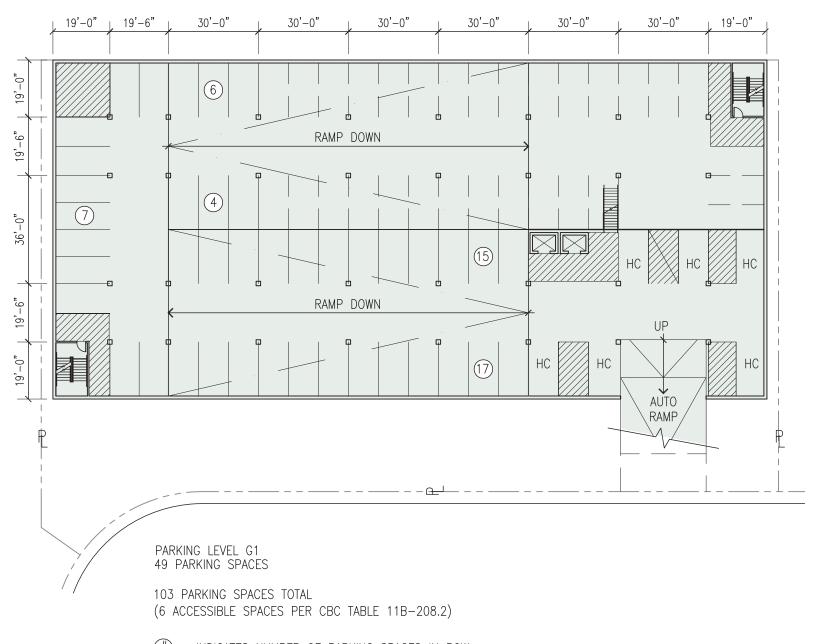

### OPTION 'A.1' SUMMARY: 2 STORIES OFFICE/2 LEVELS PARKING

30,800 S.F. W/ 2 STORIES (15,400 S.F./FLOOR, GROSS) OFFICE AREA: (30,900 S.F. MAX. W/ PARKING SHOWN)

PARKING SPACES 1 SPACE PER 300 S.F. OF OFFICE REQUIRED

30,800 S.F. + 300 S.F./OCCUPANT = 103 SPACES REQ.

103 SPACES PROVIDED

GARAGE AREA: 34,352 S.F. W/ 2 LEVELS SUB-GRADE

B, OFFICE

S2. PARKING

BUILDING TYPE:

TYPE IIB, STEEL FRAME STRUCTURE

BASEMENT: TYPE IIB, REINFORCED CONCRETE STRUCTURE