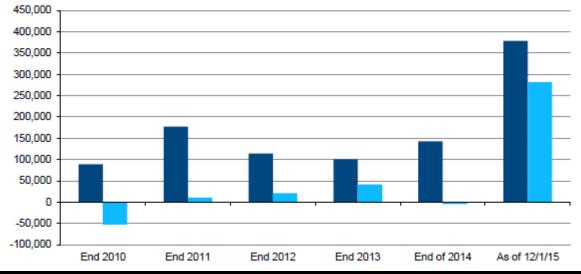

## Summary of Lease Activity:

- 47 lease comps from January 2014 to December 2015
- 26 of which could meet our basic needs
- Price range is \$3.75 to \$10.15 psf
- \$1,350,000 to \$3,654,000 per year for a 30,000 sf building

## Summary of Sale Activity:

- 18 sale transactions from January 2014 to December 2015
- 4 of which could meet our basic requirements (one over 30k sf)
- Price range \$620 psf to \$1,121 psf
- \$18,600,000 to \$33,630,000 for 30,000 square foot building

#### **Key takeaways**

- Highly opportunistic and highly competitive market particularly with investors interested in rental revenues
- No existing office space for sale that matches MROSD space needs not much has sold in the last two years either
- Very similar market up and down Peninsula relatively little variation on purchase and lease costs
- Cities around Administrative Office very costly and have very little vacancy (Palo Alto/Mountain View core is approaching zero)
- Properties around transit command a big premium
- Very few properties in MROSD's size range have sold in last two years with only three in 2015 and out of the 18 sale comparables, only 7 were in the 30,000 to 40,000 s.f. range