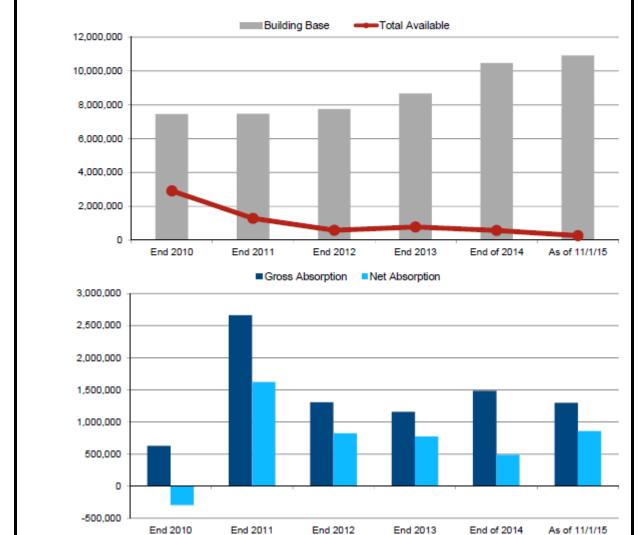

#### SILICON VALLEY OFFICE MARKET

During the third quarter of 2015 tenant demand for office space was robust throughout the Silicon Valley. New user activity topped out at 3.2 million square feet of gross absorption. This level of activity is 31.5% higher than 2.4 million square feet measured during the second quarter and brings the year to date total to 8.4 million square feet, only 6% less than the total amount of gross absorption recorded in all four quarters of 2014.

During the third quarter tenants only gave back 1.5 million square feet of office space to the market. With the combination of solid demand and a low level of "roll-over" space, the Silicon Valley office market recorded another occupancy gain during the period, measuring 1.7 million square feet. This is the thirteenth straight quarter that the office market has recorded positive net absorption, and the 1.7 million square foot occupancy gain is the highest on record since Colliers began tracking stats in 1988. The office market has absorbed more than 3.7 million square feet year to date, and is nearly twice the total occupancy gain measured in all four quarters of 2014 combined.

While occupancy gains hit record highs, available space in the Silicon Valley office market continues to thin. The overall office availability rate sits at 8.9%, the lowest it has been since the first quarter of 2001. Currently, Colliers is tracking 33 tenant requirements that are seeking more than 100,000 square feet. According to Colliers' available inventory, these 33 tenants have only 16 options for contiguous office spaces 100,000 square feet or greater to choose from. Of the 16 spaces, only eight are existing, seven are under construction, and one is undergoing renovation.

As a result of the heightened demand and tight availability, the office market measured an uptick in starting rates during the third quarter of 2015. Average starting rates for office space in the Silicon Valley have climbed 18.3% over the twelve months, closing the quarter at \$3.88 per square foot, full service. Average asking rents in the office sector followed a similar trend line and office space in the Silicon Valley is now being marketed at an average rental rate of \$3.75 per square foot, full service.