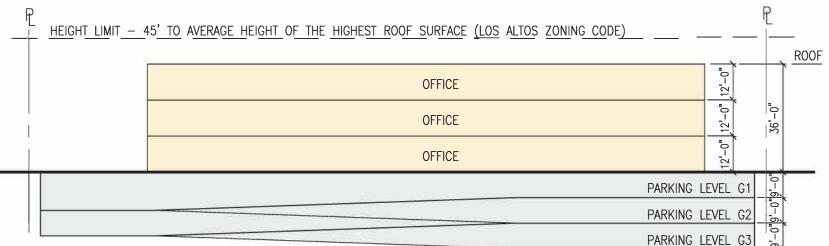

# Administrative Office Benchmark Site Feasibility Study – 3-story (Option A)

SECTION A-A LOOKING NORTHWEST

tannerhecht architecture

1831 Powel Stret
Berfanchechten

1831 Powel Stret
Berfanchechten

7 + 0979 1930

### OPTION 'A' SUMMARY: 3 STORIES OFFICE/3 LEVELS PARKING

OFFICE AREA: 46,200 S.F. W/ 3 STORIES (15,400 S.F./FLOOR, GROSS)
(47,400 S.F. MAX. W/ PARKING SHOWN)

PARKING SPACES: 1 SPACE PER 300 S.F. OF OFFICE REQUIRED

### CONCEPT DESIGNS STATISTICS SUMMARY

| DESIGN<br>OPTION        | OF      | FICE      | HEIGHT | OCCUPANTS 1 | S 1 PARKING |           |          | COST (\$) | COST (\$) / SQ. FT. |         |      |
|-------------------------|---------|-----------|--------|-------------|-------------|-----------|----------|-----------|---------------------|---------|------|
|                         | STORIES | AREA (SF) |        |             | LEVELS      | AREA (SF) | # SPACES |           | BUILDNG             | PARKING | SITE |
| A                       | 3       | 46,200    | 36'    | 231         | 3           | 52,386    | 158      | 34.8M     | 592                 | 126     | 42   |
| <b>A.1</b> <sup>2</sup> | 2       | 30,800    | 24'    | 154         | 2           | 34,352    | 103      | 23.5M     | 599                 | 124     | 42   |
| <b>A.2</b> <sup>3</sup> | 2       | 30,800    | 24'    | 154         | 2           | 34,352    | 103      | 23.5M     | 599                 | 124     | 42   |
| В                       | 4       | 66,024    | 44'    | 330         | 4           | 78,586    | 234      | 48.2M     | 586                 | 166     | 41   |