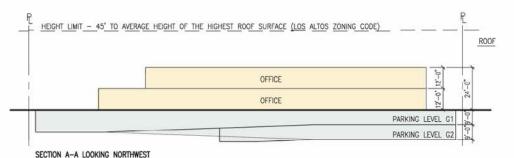

### OPTION 'A' SUMMARY: 3 STORIES OFFICE/3 LEVELS PARKING

OFFICE AREA: 46,200 S.F. W/ 3 STORIES (15,400 S.F./FLOOR, GROSS)
(47,400 S.F. MAX. W/ PARKING SHOWN)

PARKING SPACES: 1 SPACE PER 300 S.F. OF OFFICE REQUIRED

46,200 S.F. + 300 S.F./OCCUPANT = 154 SPACES REQ.

158 SPACES PROVIDED

GARAGE AREA: 52,386 S.F. W/ 3 LEVELS SUB-GRADE

B, OFFICE S2. PARKING

S2, PARKING

OFFICE: TYPE IIB, STEEL FRAME STRUCTURE

BASEMENT: TYPE IIB, REINFORCED CONCRETE STRUCTURE

SETBACKS: 10' MIN., PER CBC CHAPTER 6, TABLE 602

FIRE SPRINKLERS: YES, VOLUNTARY

FIRE RATING: NO

OCCUPANCY:

BUILDING TYPE:

NUMBER OF OCCUPANTS/STAFF:

1 OCCUPANT PER 200 S.F.\* = 231 (46,200 ÷ 200/OCCUPANT)

OCCUPANTS/STAFF PER FLOOR = 77 AVERAGE (231 ÷ 3 FLOORS)