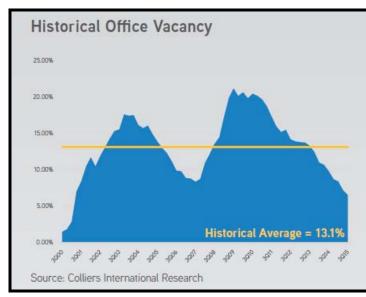

### Overall Silicon Valley office real estate market

- Overall office availability is 8.9%, lowest rate since first quarter 2001 historical average 13.1%
- MROSD would likely seek a building in the 30,000 s.f. to 40,000 s.f. range. However, the data reveals that office space in the 20,001 to 50,000 s.f. category is currently only 7% of the overall

While occupancy gains hit record highs, available space in the Silicon Valley office market continues to thin. The overall office availability rate sits at 8.9%, the lowest it has been since the first quarter of 2001. Currently, Colliers is tracking 33 tenant requirements that are seeking more than 100,000 square feet. According to Colliers' available inventory, these 33 tenants have only 16 options for contiguous office spaces 100,000 square feet or greater to choose from. Of the 16 spaces, only eight are existing, seven are under construction, and one is undergoing renovation.