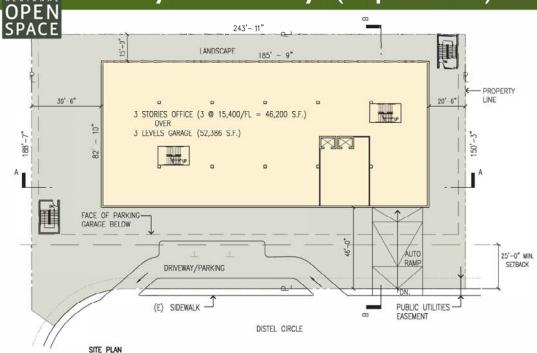

# Administrative Office Benchmark Site Feasibility Study – 3-story (Option A)

SECTION A-A LOOKING NORTHWEST

tannerhecht architecture

1831 Powel Stret
Berfanchechten

1831 Powel Stret
Berfanchechten

7 + 0979 1930

### OPTION 'A' SUMMARY: 3 STORIES OFFICE/3 LEVELS PARKING

OFFICE AREA: 46,200 S.F. W/ 3 STORIES (15,400 S.F./FLOOR, GROSS)
(47,400 S.F. MAX. W/ PARKING SHOWN)

PARKING SPACES: 1 SPACE PER 300 S.F. OF OFFICE REQUIRED

46,200 S.F. + 300 S.F./OCCUPANT = 154 SPACES REQ.

158 SPACES PROVIDED

GARAGE AREA: 52,386 S.F. W/ 3 LEVELS SUB-GRADE

B, OFFICE S2. PARKING

S2, PARKING

OFFICE: TYPE IIB, STEEL FRAME STRUCTURE

BASEMENT: TYPE IIB, REINFORCED CONCRETE STRUCTURE

SETBACKS: 10' MIN., PER CBC CHAPTER 6, TABLE 602

FIRE SPRINKLERS: YES, VOLUNTARY

FIRE RATING: NO

OCCUPANCY:

BUILDING TYPE:

NUMBER OF OCCUPANTS/STAFF:

1 OCCUPANT PER 200 S.F.\* = 231 (46,200 ÷ 200/OCCUPANT)

OCCUPANTS/STAFF PER FLOOR = 77 AVERAGE (231 ÷ 3 FLOORS)

\*OCCUPANT DENSITY BASED ON AVERAGE CONTEMPORARY OFFICE DESIGN. TO BE CONFIRMED WITH DETAILED PROGRAM ANALYSIS AND VERIFICATION BY MROSD.

SECTION B-B LOOKING SOUTHWEST

| OPT | ION A - 3 STORIES OFFICE, 3 LEVELS GARAGE                                                          |     |        | 10.14.15    |
|-----|----------------------------------------------------------------------------------------------------|-----|--------|-------------|
| 5   | MIDPENINSULA REGIONAL OPEN SPACE                                                                   |     | SCALE: | 1/32"=1'-0' |
| OJE | ADMINISTRATIVE OFFICE DEVELOPMENT CONCEPT FEASIBILITY STUDY 330 DISTEL CIRCLE, LOS ALTOS, CA 94022 | EET |        | ۸ ۸         |
| 20  | THA JOB# 1515                                                                                      | T.  |        | A-1         |