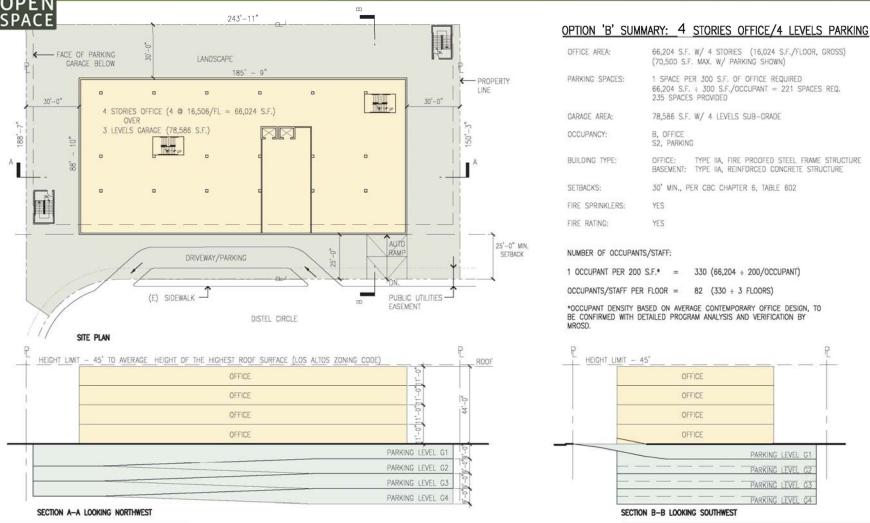

# Administrative Office Benchmark Site Feasibility Study – 4-story (Option B)

tannerhecht architecture

> 5an Francisco, CA 94133 T 415,979,1500 F 415,979,1530

NOTE:

THIS DRAWING IS A CONCEPT DISION ONLY FOR THE PURPOSES OF EVALUATION THE DEVELOPMENT FEASIBILITY OF THE PROPERTY LOCATED AT 330 IDSTEC CREICE. TECHNICAL PRAWETERS USED TO DEVELOP THE CONCEPT OS MESTED ON CURRENT LOS ALIOS CONNIC COOR POEMPORATION SAVANDESS AND HE BUILDING COORS AND SUBJECT TO OFWICE CONCEPT DESCEN ASSISTEMENTS AND BASED ON CURRENT RECONAL INJUSTRY STANDARDS FOR COMMERCIAL OFFICE BUILDINGS AND ARE NOT THE RESULT OF EXTENSIVE ARCHITECTURAL STRUCTURAL LEGISTRIC OFFICE BUILDINGS AND ARE NOT THE RESULT OF EXTENSIVE ARCHITECTURAL STRUCTURAL LEGISTRIC CAS OF CURRENT PROPERAYING AND DESIGN.

NORTH

OPTION B - 4 STORIES OFFICE, 4 LEVELS PARKING

10.14.15

MIDPENINSULA REGIONAL OPEN SPACE
ADMINISTRATIVE OFFICE DEVELOPMENT CONCEPT FEASIBILITY STUDY
330 DISTEL CIPICLE, LOS ALTOS, CA 84022

THA JOBE 1515

10.14.15

SCALE: 1/32\*=1\*-0\*

B-1

### CONCEPT DESIGNS STATISTICS SUMMARY

| DESIGN<br>OPTION        | OF      | FICE      | HEIGHT | OCCUPANTS 1 | S 1 PARKING |           |          | COST (\$) | COST (\$) / SQ. FT. |         |      |
|-------------------------|---------|-----------|--------|-------------|-------------|-----------|----------|-----------|---------------------|---------|------|
|                         | STORIES | AREA (SF) |        |             | LEVELS      | AREA (SF) | # SPACES |           | BUILDNG             | PARKING | SITE |
| A                       | 3       | 46,200    | 36'    | 231         | 3           | 52,386    | 158      | 34.8M     | 592                 | 126     | 42   |
| <b>A.1</b> <sup>2</sup> | 2       | 30,800    | 24'    | 154         | 2           | 34,352    | 103      | 23.5M     | 599                 | 124     | 42   |
| <b>A.2</b> <sup>3</sup> | 2       | 30,800    | 24'    | 154         | 2           | 34,352    | 103      | 23.5M     | 599                 | 124     | 42   |
| В                       | 4       | 66,024    | 44'    | 330         | 4           | 78,586    | 234      | 48.2M     | 586                 | 166     | 41   |