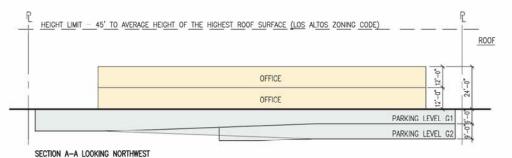

The key takeaway is that the site has can support a two- to three-story building, ranging from 30,800 square feet to 46,000 square feet. A larger building will allow flexibility to house the District over the next 30 years if growth follows the projections of the Financial and Operational Sustainability Model (FOSM). Unused space could potentially be leased out until needed. Pending negotiations with the City and a change in materials that allow for shorter floor-to-floor heights, four stories may be possible. All options require underground parking, currently two to four levels.

### CONCEPT DESIGNS STATISTICS SUMMARY

| DESIGN<br>OPTION        | OF      | FICE      | HEIGHT | OCCUPANTS 1 | S 1 PARKING |           |          | COST (\$) | COST (\$) / SQ. FT. |         |      |
|-------------------------|---------|-----------|--------|-------------|-------------|-----------|----------|-----------|---------------------|---------|------|
|                         | STORIES | AREA (SF) |        |             | LEVELS      | AREA (SF) | # SPACES |           | BUILDNG             | PARKING | SITE |
| A                       | 3       | 46,200    | 36'    | 231         | 3           | 52,386    | 158      | 34.8M     | 592                 | 126     | 42   |
| <b>A.1</b> <sup>2</sup> | 2       | 30,800    | 24'    | 154         | 2           | 34,352    | 103      | 23.5M     | 599                 | 124     | 42   |
| <b>A.2</b> <sup>3</sup> | 2       | 30,800    | 24'    | 154         | 2           | 34,352    | 103      | 23.5M     | 599                 | 124     | 42   |
| В                       | 4       | 66,024    | 44'    | 330         | 4           | 78,586    | 234      | 48.2M     | 586                 | 166     | 41   |