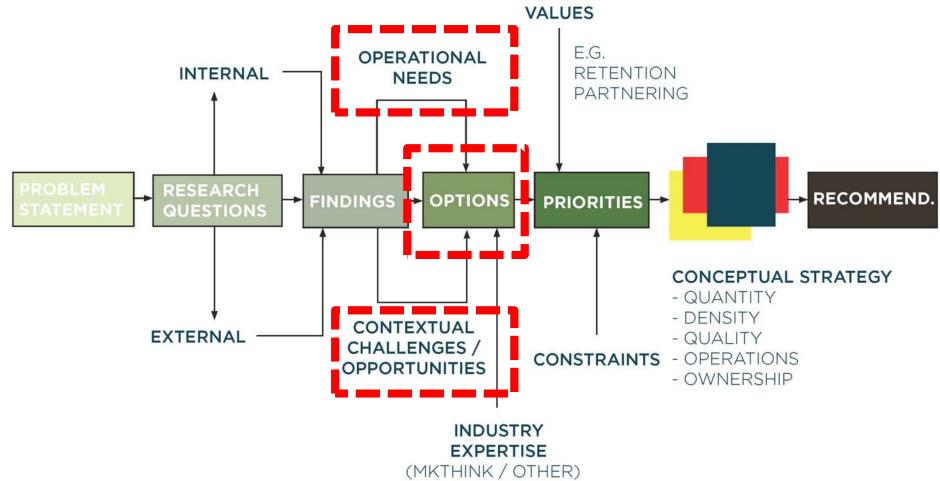

### **Process and Milestones**

MKThink is developing options to solve the AO space needs by considering the District's current and future operational needs and external challenges or opportunities that may influence the way the District conducts its work in the future. Certain options may be ruled out by constraints that make them infeasible, e.g. extremely cost prohibitive. The remaining options will be evaluated through a value system that MKThink will develop with the Committee and Board. Each option will have pros and cons or tradeoffs, values which the Committee and Board will consider when weighing the options, e.g. smaller individual work areas to achieve higher quality, larger common areas. How the Committee and Board prioritizes these values will influence which options perform better than others. A decision-making matrix will be developed that shows how each option performs for each value. The goal is to arrive at a preferred recommended option to present to the full Board. Staff expects this scope of work to continue through the end of the calendar year with a recommended option potentially in December/January.

## Process – Milestones

- Problem Statement
- Research
- Findings
- Options informed by:
  - Operational needs (Internal)
  - Contextual challenges and opportunities (External)
- Priorities (decision making) informed by:
  - Values
  - Constraints
- Conceptual Strategy Options:
  - Demo and build on-site
  - Purchase elsewhere
  - Etc.
- Recommended Preferred Option (tentative target Nov/Dec 2016)