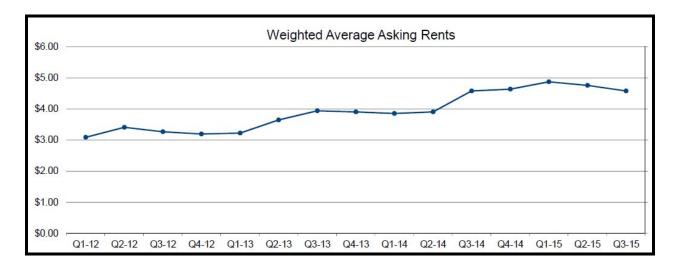

As a result of the heightened demand and tight availability, the office market measured an uptick in starting rates during the third quarter of 2015. Average starting rates for office space in the Silicon Valley have climbed 18.3% over the twelve months, closing the quarter at \$3.88 per square foot, full service. Average asking rents in the office sector followed a similar trend line and office space in the Silicon Valley is now being marketed at an average rental rate of \$3.75 per square foot, full service.

#### PENINSULA OFFICE MARKET

The office vacancy rate on the Greater San Francisco Peninsula (includes San Mateo County, Palo Alto, Mountain View, and Los Altos) continues to find new historic lows, closing the third quarter of 2015 at a startling rate of 5.97%. San Mateo County broke the long term trend with a very nominal increase to 7.72%; for all intents unchanged from last quarter's rate of 7.68%. Surprisingly, given the dearth of total space available in the market, gross absorption (a measure of all leasing activity) for the Greater San Francisco Peninsula remains robust, while the total for San Mateo County is 707,506 square feet, falling below long term averages. The broader market of the Greater San Francisco Peninsula saw gross absorption of 1,325,358 square feet for the quarter, largely driven by strong leasing activity in Palo Alto, which absorbed 555,348 square feet.

While rent growth continues in the region's strongest markets, overall rates on the Peninsula remained essentially unchanged for the quarter. Slight retreats in some peripheral markets such as Burlingame and South San Francisco offset the 3.12% increase seen in the past quarter in Palo Alto and the 10.58% rise in Mountain View. The most significant lease this quarter, and one of the largest of the year, is SurveyMonkey's 210,000 square foot relocation to San Mateo, kicking off Wilson Meany's transit-oriented Bay Meadows Station development. Palantir leased 38,700 square feet at 261 Hamilton Avenue and Amazon leased 59,000 square feet at 101 Lytton Avenue (the former SurveyMonkey.com headquarters). These were two of the largest leases in that submarket this year. Another large Peninsula deal is Rovi's 103,904 square foot sublease at 2 Circle Star Way in San Carlos.