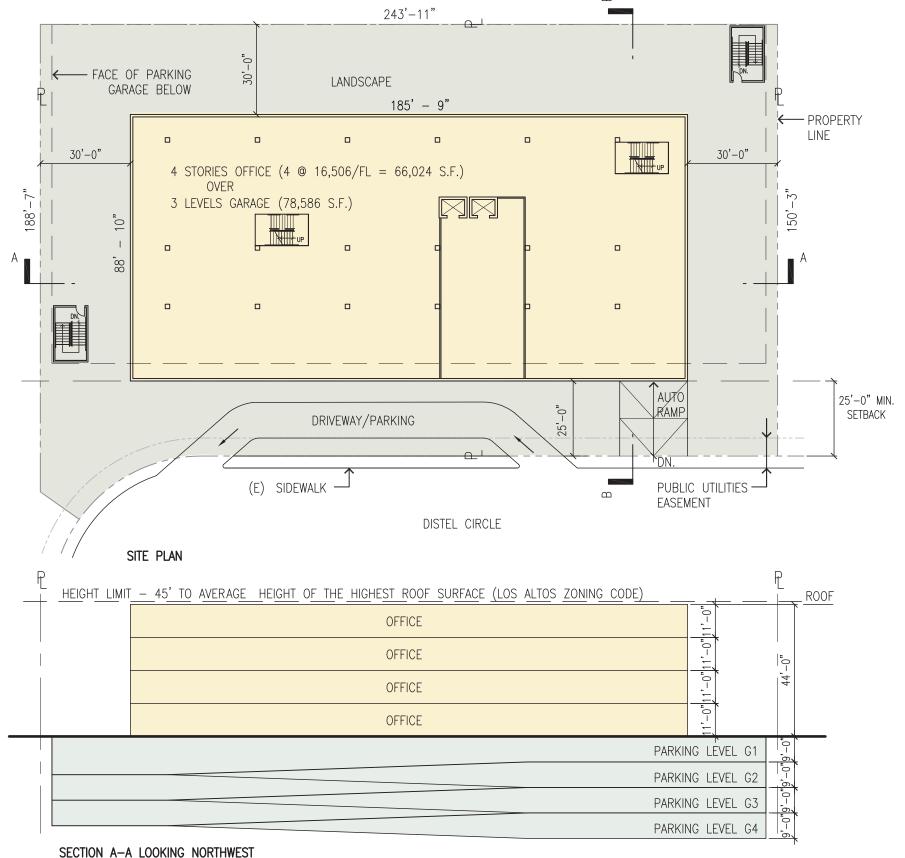

# Administrative Office Benchmark Site Feasibility Study – 3-story (Option A)

SECTION A-A LOOKING NORTHWEST

tannerhecht architecture

1831 Powel Stret
Berfanchechten

1831 Powel Stret
Berfanchechten

7 + 0979 1930

### OPTION 'A' SUMMARY: 3 STORIES OFFICE/3 LEVELS PARKING

OFFICE AREA: 46,200 S.F. W/ 3 STORIES (15,400 S.F./FLOOR, GROSS)
(47,400 S.F. MAX. W/ PARKING SHOWN)

PARKING SPACES: 1 SPACE PER 300 S.F. OF OFFICE REQUIRED

46,200 S.F. + 300 S.F./OCCUPANT = 154 SPACES REQ.

158 SPACES PROVIDED

GARAGE AREA: 52,386 S.F. W/ 3 LEVELS SUB-GRADE

B, OFFICE S2. PARKING

S2, PARKING

OFFICE: TYPE IIB, STEEL FRAME STRUCTURE

BASEMENT: TYPE IIB, REINFORCED CONCRETE STRUCTURE

SETBACKS: 10' MIN., PER CBC CHAPTER 6, TABLE 602

FIRE SPRINKLERS: YES, VOLUNTARY

FIRE RATING: NO

OCCUPANCY:

BUILDING TYPE:

NUMBER OF OCCUPANTS/STAFF:

1 OCCUPANT PER 200 S.F.\* = 231 (46,200 ÷ 200/OCCUPANT)

OCCUPANTS/STAFF PER FLOOR = 77 AVERAGE (231 ÷ 3 FLOORS)

### CONCEPT DESIGNS STATISTICS SUMMARY

| DESIGN<br>OPTION        | OF      | FICE      | HEIGHT | OCCUPANTS 1 | S 1 PARKING |           |          | COST (\$) | COST (\$) / SQ. FT. |         |      |
|-------------------------|---------|-----------|--------|-------------|-------------|-----------|----------|-----------|---------------------|---------|------|
|                         | STORIES | AREA (SF) |        |             | LEVELS      | AREA (SF) | # SPACES |           | BUILDNG             | PARKING | SITE |
| A                       | 3       | 46,200    | 36'    | 231         | 3           | 52,386    | 158      | 34.8M     | 592                 | 126     | 42   |
| <b>A.1</b> <sup>2</sup> | 2       | 30,800    | 24'    | 154         | 2           | 34,352    | 103      | 23.5M     | 599                 | 124     | 42   |
| <b>A.2</b> <sup>3</sup> | 2       | 30,800    | 24'    | 154         | 2           | 34,352    | 103      | 23.5M     | 599                 | 124     | 42   |
| В                       | 4       | 66,024    | 44'    | 330         | 4           | 78,586    | 234      | 48.2M     | 586                 | 166     | 41   |