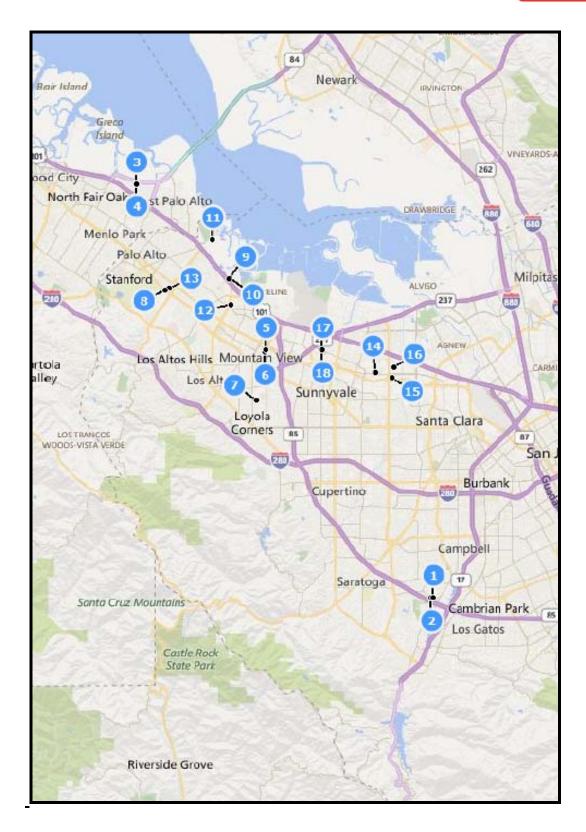

### **Lease and Sale Comparables**

- 47 lease transactions between January 2014 and December 2015 in the 20,000 to 40,000 s.f. range in the area defined as Los Gatos, Saratoga, Los Altos, Sunnyvale, Mountain View, Palo Alto, East Palo Alto, Menlo Park, Redwood City and San Carlos
- 18 sale transactions between January 2014 and December 2015 in the 20,000 to 40,000 s.f. range in the area defined as Los Gatos, Saratoga, Los Altos, Sunnyvale, Mountain View, Palo Alto, East Palo Alto, Menlo Park, Redwood City and San Carlos
  - Menlo Park and Sunnyvale had lower sale costs per s.f. compared to other cities