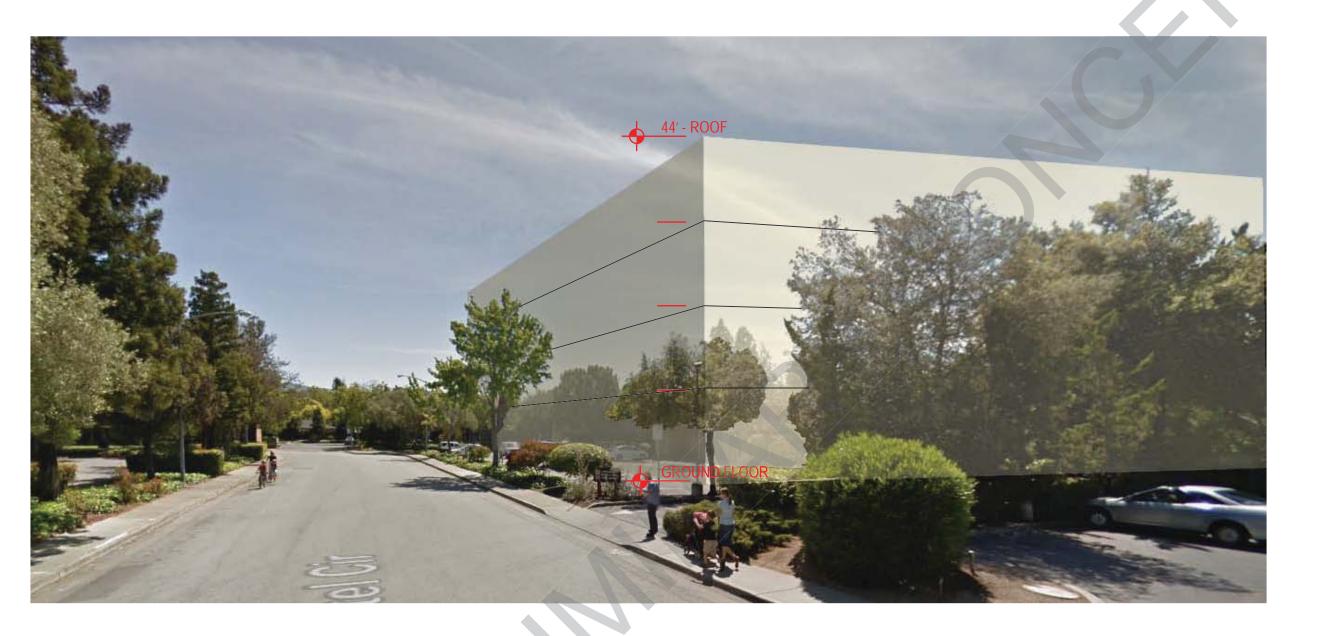

The Committee directed staff to remove the four-story option for the current AO building from further consideration. The Committee supports two to two-and-a-half stories and is willing to consider three stories particularly if a partner is willing to help offset the cost. Three stories may allow flexibility to design a building that allows for more natural light like the Packard Foundation building. Interest was expressed in limiting underground parking to one level, which would require purchasing the Carl's Jr. property and extending underground parking below that footprint. Real Property will look into the property ownership and status of the adjacent Carl's Jr. property to determine if this is a possible option. MKThink will look into the feasibility of this option.