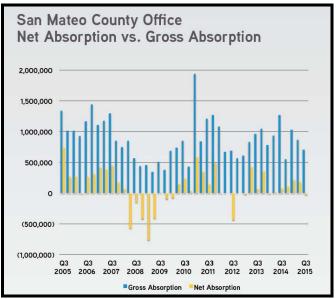

#### PENINSULA OFFICE MARKET

The office vacancy rate on the Greater San Francisco Peninsula (includes San Mateo County, Palo Alto, Mountain View, and Los Altos) continues to find new historic lows, closing the third quarter of 2015 at a startling rate of 5.97%. San Mateo County broke the long term trend with a very nominal increase to 7.72%; for all intents unchanged from last quarter's rate of 7.68%. Surprisingly, given the dearth of total space available in the market, gross absorption (a measure of all leasing activity) for the Greater San Francisco Peninsula remains robust, while the total for San Mateo County is 707,506 square feet, falling below long term averages. The broader market of the Greater San Francisco Peninsula saw gross absorption of 1,325,358 square feet for the quarter, largely driven by strong leasing activity in Palo Alto, which absorbed 555,348 square feet.

While rent growth continues in the region's strongest markets, overall rates on the Peninsula remained essentially unchanged for the quarter. Slight retreats in some peripheral markets such as Burlingame and South San Francisco offset the 3.12% increase seen in the past quarter in Palo Alto and the 10.58% rise in Mountain View. The most significant lease this quarter, and one of the largest of the year, is SurveyMonkey's 210,000 square foot relocation to San Mateo, kicking off Wilson Meany's transit-oriented Bay Meadows Station development. Palantir leased 38,700 square feet at 261 Hamilton Avenue and Amazon leased 59,000 square feet at 101 Lytton Avenue (the former SurveyMonkey.com headquarters). These were two of the largest leases in that submarket this year. Another large Peninsula deal is Rovi's 103,904 square foot sublease at 2 Circle Star Way in San Carlos.