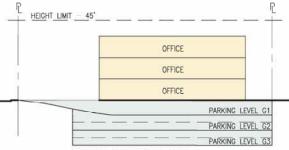

# Administrative Office Benchmark Site Feasibility Study – 3-story (Option A)

SECTION A-A LOOKING NORTHWEST

tannerhecht architecture

1831 Powel Stret
Berfanchechten

1831 Powel Stret
Berfanchechten

7 + 0979 1930

### OPTION 'A' SUMMARY: 3 STORIES OFFICE/3 LEVELS PARKING

OFFICE AREA: 46,200 S.F. W/ 3 STORIES (15,400 S.F./FLOOR, GROSS)
(47,400 S.F. MAX. W/ PARKING SHOWN)

PARKING SPACES: 1 SPACE PER 300 S.F. OF OFFICE REQUIRED