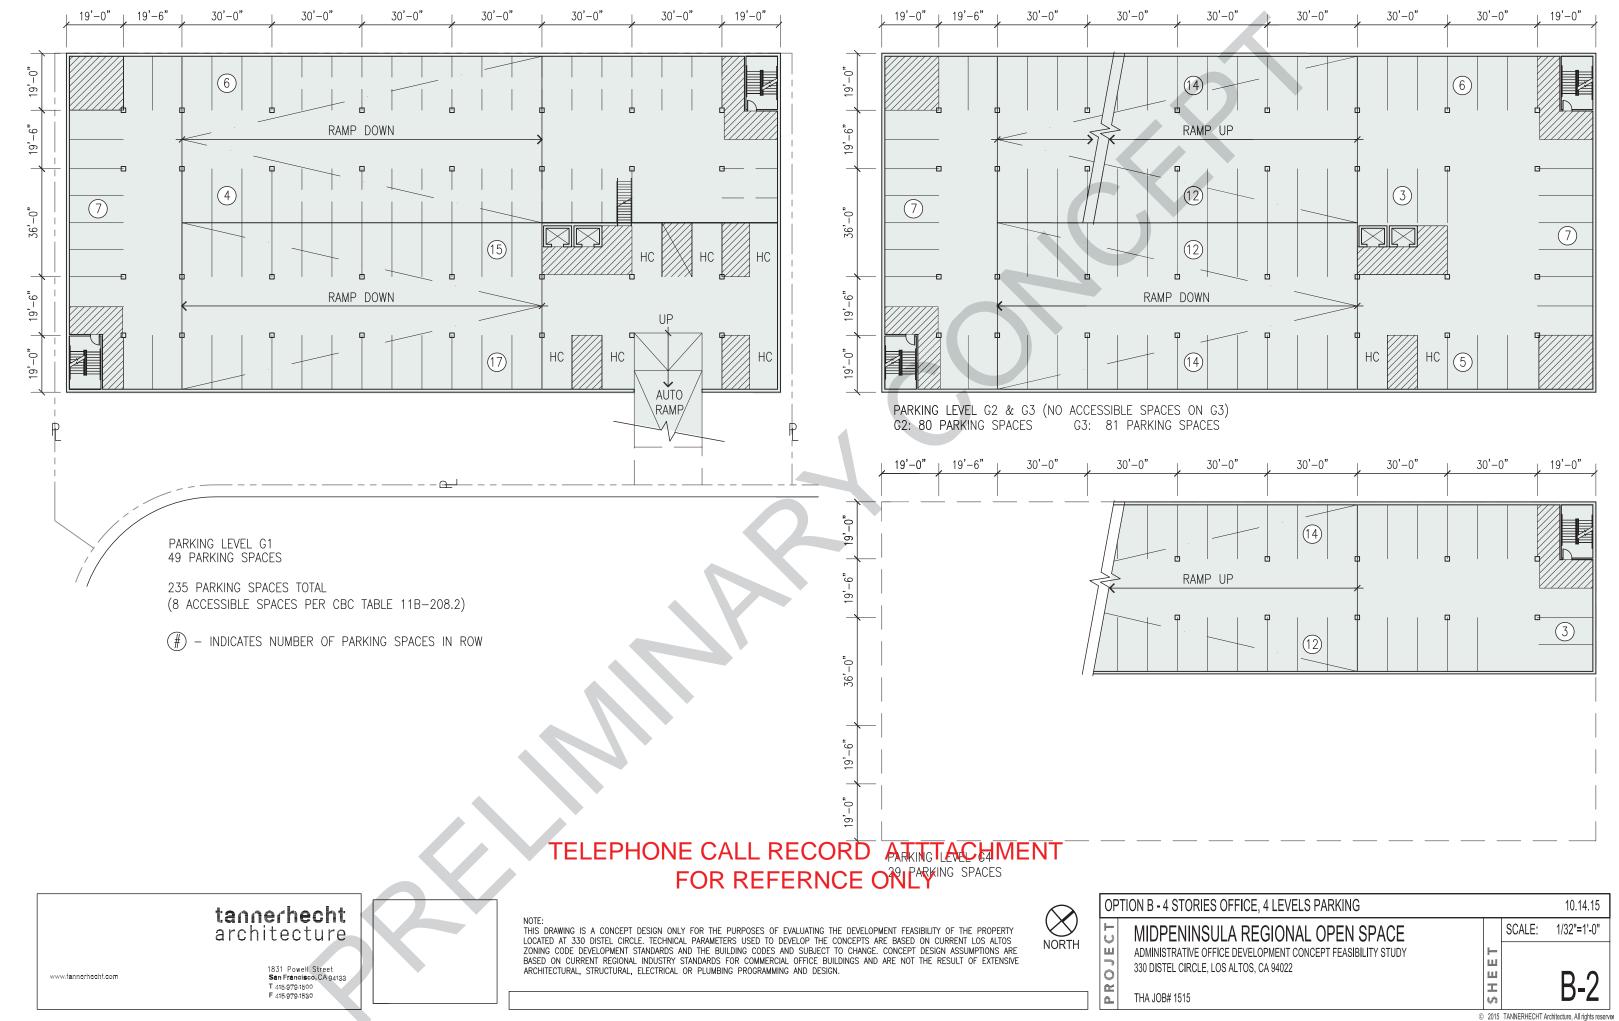

# Administrative Office Benchmark Site Feasibility Study – 4-story (Option B)

tannerhecht architecture

> 5an Francisco, CA 94133 T 415,979,1500 F 415,979,1530

NOTE:

THIS DRAWING IS A CONCEPT DISION ONLY FOR THE PURPOSES OF EVALUATION THE DEVELOPMENT FEASIBILITY OF THE PROPERTY LOCATED AT 330 IDSTEC CREICE. TECHNICAL PRAWETERS USED TO DEVELOP THE CONCEPT OS MESTED ON CURRENT LOS ALIOS CONNIC COOR POEMPORATION SAVANDESS AND HE BUILDING COORS AND SUBJECT TO OFWICE CONCEPT DESCEN ASSISTEMENTS AND BASED ON CURRENT RECONAL INJUSTRY STANDARDS FOR COMMERCIAL OFFICE BUILDINGS AND ARE NOT THE RESULT OF EXTENSIVE ARCHITECTURAL STRUCTURAL LEGISTRIC OFFICE BUILDINGS AND ARE NOT THE RESULT OF EXTENSIVE ARCHITECTURAL STRUCTURAL LEGISTRIC CAS OF CURRENT PROPERAYING AND DESIGN.

NORTH

OPTION B - 4 STORIES OFFICE, 4 LEVELS PARKING

10.14.15

MIDPENINSULA REGIONAL OPEN SPACE
ADMINISTRATIVE OFFICE DEVELOPMENT CONCEPT FEASIBILITY STUDY
330 DISTEL CIPICLE, LOS ALTOS, CA 84022

THA JOBE 1515

10.14.15

SCALE: 1/32\*=1\*-0\*

B-1