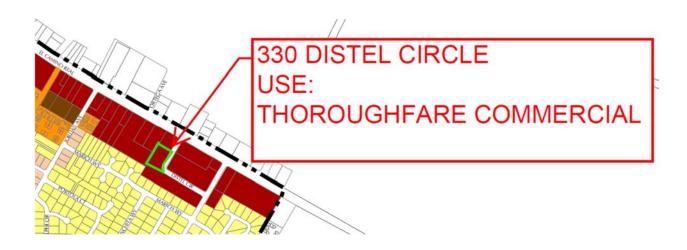

### Administrative Office Site Benchmark Feasibility Study

Tannerhecht Architecture completed the Administrative Office Site Benchmark Feasibility Study earlier this year (see attachment for more detail) under the General Manager's authority. The firm was selected to perform this straightforward site development analysis for expediency and efficiency, given the firm's knowledge of the AO building, the property, the City of Los Altos' (City's) planning and building processes, and the current design and construction environment.

The firm assessed the site's development potential and provided ballpark conceptual costs for a series of different sized buildings. Simple building shapes were used. No detailed design work was required for this level of assessment. The site's development potential is affected by many factors, which include but are not necessarily limited to the City's planning and building code requirements, property size and configuration, and the site's proximity to residential community. The firm was asked to push the envelope, which means that for one or more options, some negotiation with the City might be necessary if or when the project moved into a design phase.