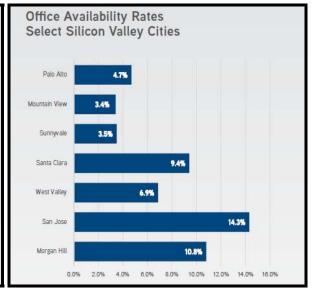

### Peninsula (San Mateo County, Palo Alto, Mountain View, Los Altos) office real estate market

- Office vacancy rates on Peninsula at historic lows
  - o Los Altos 1.46%
  - o Mountain View 1.42%
  - o Sunnyvale 2.5%
  - o Palo Alto 2.04%
  - o East Palo Alto 3.87%
- Rental rates rising with decreasing vacancy and increasing demand
- Current new office construction benefiting larger users