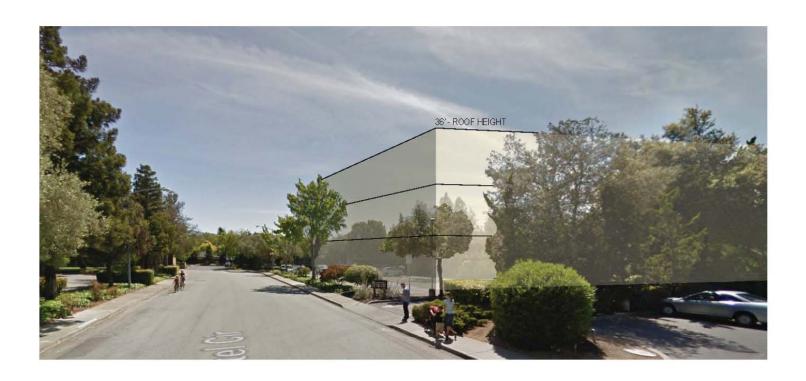

The Committee directed staff to remove the four-story option for the current AO building from further consideration. The Committee supports two to two-and-a-half stories and is willing to consider three stories particularly if a partner is willing to help offset the cost. Three stories may allow flexibility to design a building that allows for more natural light like the Packard Foundation building. Interest was expressed in limiting underground parking to one level, which would require purchasing the Carl's Jr. property and extending underground parking below that footprint. Real Property will look into the property ownership and status of the adjacent Carl's Jr. property to determine if this is a possible option. MKThink will look into the feasibility of this option.

# Administrative Office Benchmark Site Feasibility Study – 3-story (Option A)

SECTION A-A LOOKING NORTHWEST

tannerhecht architecture

1831 Powel Stret
Berfanchechten

1831 Powel Stret
Berfanchechten

7 + 0979 1930

| OPT | 10N A - CONCEPT STREET VIEW LOOKING SOUTHWEST                                                         |     |        | 10.14.15 |
|-----|-------------------------------------------------------------------------------------------------------|-----|--------|----------|
| -   | MIDPENINSULA REGIONAL OPEN SPACE                                                                      |     | SCALE: | N/A      |
| OJE | ADMINISTRATIVE OFFICE DEVELOPMENT CONCEPT FEASIBILITY STUDY<br>330 DISTEL CIRCLE, LOS ALTOS, CA 94022 |     |        | A 4      |
| 02  | THA JORE 1615                                                                                         | T S |        | A-4      |