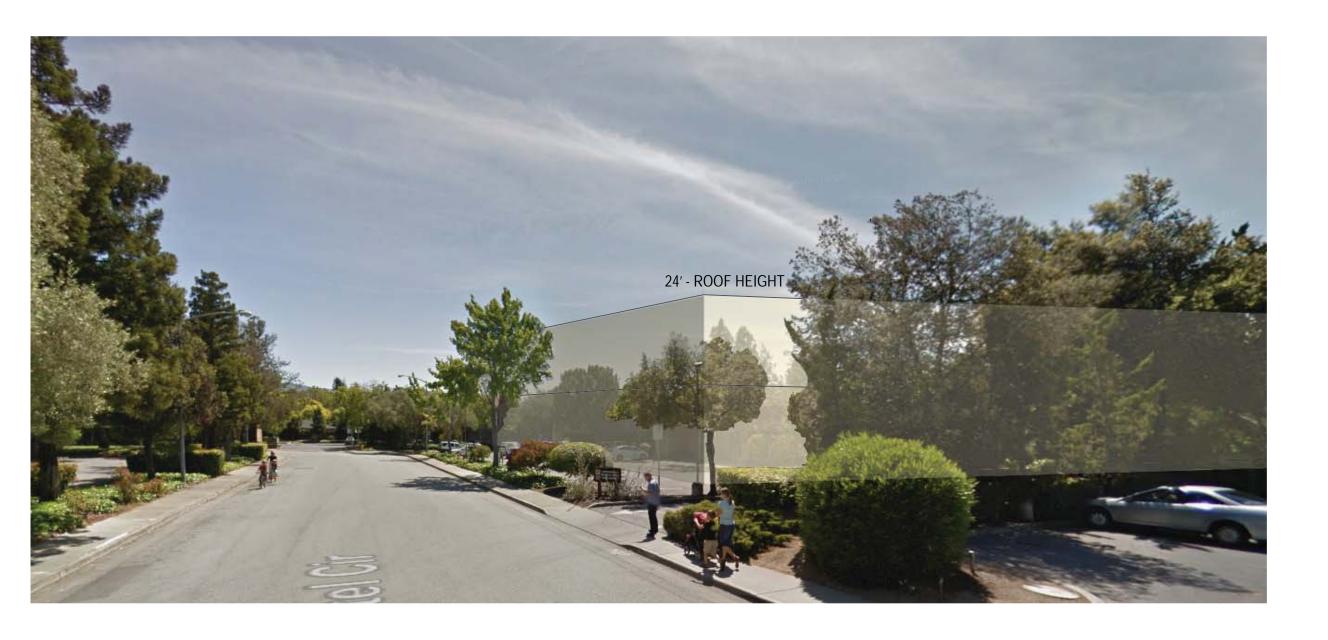

### OPTION 'A.1' SUMMARY: 2 STORIES OFFICE/2 LEVELS PARKING

30,800 S.F. W/ 2 STORIES (15,400 S.F./FLOOR, GROSS) OFFICE AREA: (30,900 S.F. MAX. W/ PARKING SHOWN)

PARKING SPACES 1 SPACE PER 300 S.F. OF OFFICE REQUIRED

SETBACKS:

OCCUPANCY:

10' MIN., PER CBC CHAPTER 6, TABLE 602

FIRE SPRINKLERS: YES, VOLUNTARY

FIRE RATING: NO

NUMBER OF OCCUPANTS/STAFF:

1 OCCUPANT PER 200 S.F.\* = 154 (30,800 ÷ 200/OCCUPANT)

OCCUPANTS/STAFF PER FLOOR = 77 AVERAGE (154 ÷ 2 FLOORS)