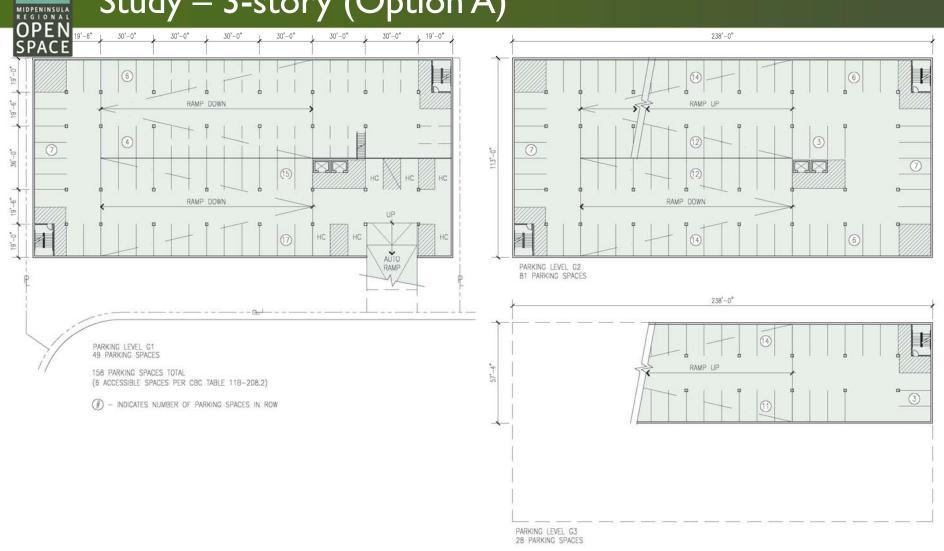

### OPTION 'A' SUMMARY: 3 STORIES OFFICE/3 LEVELS PARKING

OFFICE AREA: 46,200 S.F. W/ 3 STORIES (15,400 S.F./FLOOR, GROSS)
(47,400 S.F. MAX. W/ PARKING SHOWN)

PARKING SPACES: 1 SPACE PER 300 S.F. OF OFFICE REQUIRED

46,200 S.F. + 300 S.F./OCCUPANT = 154 SPACES REQ.

158 SPACES PROVIDED

GARAGE AREA: 52,386 S.F. W/ 3 LEVELS SUB-GRADE

B, OFFICE S2. PARKING

S2, PARKING

OFFICE: TYPE IIB, STEEL FRAME STRUCTURE

BASEMENT: TYPE IIB, REINFORCED CONCRETE STRUCTURE