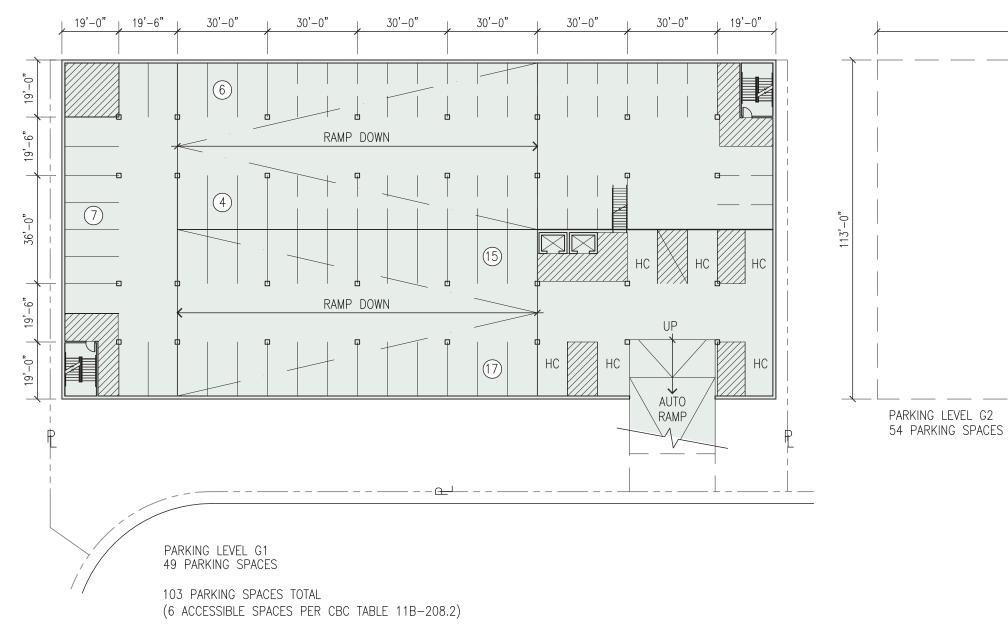

### OPTION 'A.1' SUMMARY: 2 STORIES OFFICE/2 LEVELS PARKING

30,800 S.F. W/ 2 STORIES (15,400 S.F./FLOOR, GROSS) OFFICE AREA: (30,900 S.F. MAX. W/ PARKING SHOWN)

PARKING SPACES 1 SPACE PER 300 S.F. OF OFFICE REQUIRED

30,800 S.F. + 300 S.F./OCCUPANT = 103 SPACES REQ.

103 SPACES PROVIDED

GARAGE AREA: 34,352 S.F. W/ 2 LEVELS SUB-GRADE

B, OFFICE

S2. PARKING

BUILDING TYPE:

TYPE IIB, STEEL FRAME STRUCTURE

BASEMENT: TYPE IIB, REINFORCED CONCRETE STRUCTURE