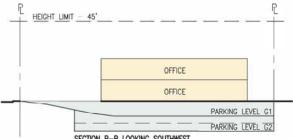

### OPTION 'A.1' SUMMARY: 2 STORIES OFFICE/2 LEVELS PARKING

30,800 S.F. W/ 2 STORIES (15,400 S.F./FLOOR, GROSS) OFFICE AREA: (30,900 S.F. MAX. W/ PARKING SHOWN)

PARKING SPACES 1 SPACE PER 300 S.F. OF OFFICE REQUIRED

30,800 S.F. + 300 S.F./OCCUPANT = 103 SPACES REQ.

103 SPACES PROVIDED

GARAGE AREA: 34,352 S.F. W/ 2 LEVELS SUB-GRADE

B, OFFICE

S2. PARKING

BUILDING TYPE:

TYPE IIB, STEEL FRAME STRUCTURE

BASEMENT: TYPE IIB, REINFORCED CONCRETE STRUCTURE

SETBACKS:

OCCUPANCY:

10' MIN., PER CBC CHAPTER 6, TABLE 602

FIRE SPRINKLERS: YES, VOLUNTARY

FIRE RATING: NO

NUMBER OF OCCUPANTS/STAFF:

1 OCCUPANT PER 200 S.F.\* = 154 (30,800 ÷ 200/OCCUPANT)

OCCUPANTS/STAFF PER FLOOR = 77 AVERAGE (154 ÷ 2 FLOORS)