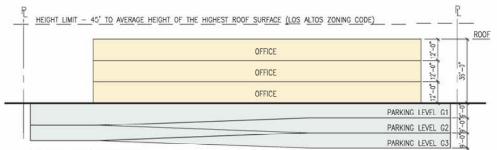

# Administrative Office Benchmark Site Feasibility Study – 3-story (Option A)

SECTION A-A LOOKING NORTHWEST

tannerhecht architecture

1831 Powel Stret
Berfanchechten

1831 Powel Stret
Berfanchechten

7 + 0979 1930

### OPTION 'A' SUMMARY: 3 STORIES OFFICE/3 LEVELS PARKING

OFFICE AREA: 46,200 S.F. W/ 3 STORIES (15,400 S.F./FLOOR, GROSS)
(47,400 S.F. MAX. W/ PARKING SHOWN)

PARKING SPACES: 1 SPACE PER 300 S.F. OF OFFICE REQUIRED

46,200 S.F. + 300 S.F./OCCUPANT = 154 SPACES REQ.

158 SPACES PROVIDED

GARAGE AREA: 52,386 S.F. W/ 3 LEVELS SUB-GRADE

B, OFFICE S2. PARKING

S2, PARKING

OFFICE: TYPE IIB, STEEL FRAME STRUCTURE

BASEMENT: TYPE IIB, REINFORCED CONCRETE STRUCTURE

SETBACKS: 10' MIN., PER CBC CHAPTER 6, TABLE 602

FIRE SPRINKLERS: YES, VOLUNTARY

FIRE RATING: NO

OCCUPANCY:

BUILDING TYPE:

NUMBER OF OCCUPANTS/STAFF:

1 OCCUPANT PER 200 S.F.\* = 231 (46,200 ÷ 200/OCCUPANT)

OCCUPANTS/STAFF PER FLOOR = 77 AVERAGE (231 ÷ 3 FLOORS)