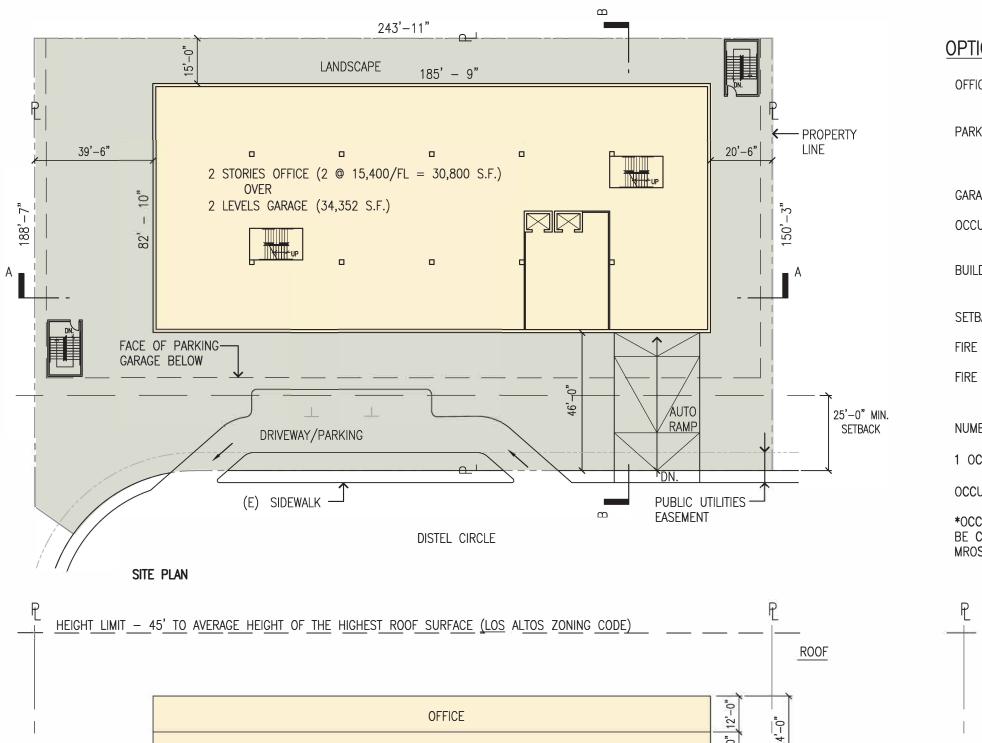

### OPTION 'A.1' SUMMARY: 2 STORIES OFFICE/2 LEVELS PARKING

30,800 S.F. W/ 2 STORIES (15,400 S.F./FLOOR, GROSS) OFFICE AREA: (30,900 S.F. MAX. W/ PARKING SHOWN)

PARKING SPACES 1 SPACE PER 300 S.F. OF OFFICE REQUIRED

30,800 S.F. + 300 S.F./OCCUPANT = 103 SPACES REQ.

103 SPACES PROVIDED

GARAGE AREA: 34,352 S.F. W/ 2 LEVELS SUB-GRADE

B, OFFICE

S2. PARKING

BUILDING TYPE:

TYPE IIB, STEEL FRAME STRUCTURE

BASEMENT: TYPE IIB, REINFORCED CONCRETE STRUCTURE

SETBACKS:

OCCUPANCY:

10' MIN., PER CBC CHAPTER 6, TABLE 602

FIRE SPRINKLERS: YES, VOLUNTARY

FIRE RATING: NO

NUMBER OF OCCUPANTS/STAFF:

1 OCCUPANT PER 200 S.F.\* = 154 (30,800 ÷ 200/OCCUPANT)

OCCUPANTS/STAFF PER FLOOR = 77 AVERAGE (154 ÷ 2 FLOORS)

\*OCCUPANT DENSITY BASED ON AVERAGE CONTEMPORARY OFFICE DESIGN, TO BE CONFIRMED WITH DETAILED PROGRAM ANALYSIS AND VERIFICATION BY

SECTION B-B LOOKING SOUTHWEST

NOTE: THIS DRAWING IS A CONCEPT DESIGN ONLY FOR THE PURPOSES OF EVALUATING THE DEVELOPMENT FEASIBILITY OF THE PROPERTY LOCATED AT 330 DISTEL CIRCLE TECHNICAL PROMETIES USED TO DEVELOP THE CONCEPTS ARE BASED ON CURRENT LOS AUTOS CONNECTORS DEVELOPMENT STANDARDS AND THE BUILDING CONSEN DISSUBJECT TO CHANGE, CONCEPT DESIGN ASSUMPTIONS AND DISCONLINEAR CONCEPT DESIGN ASSUMPTIONS AND DESIGN. ASSUMPTIONS AND ARE NOT THE RESULT OF EXTENSIVE ADMINISTRATION OF THE PROPERTY OF THE PR