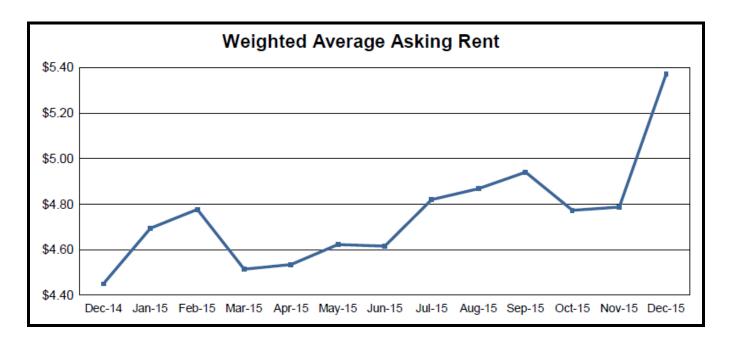

As a result of the heightened demand and tight availability, the office market measured an uptick in starting rates during the third quarter of 2015. Average starting rates for office space in the Silicon Valley have climbed 18.3% over the twelve months, closing the quarter at \$3.88 per square foot, full service. Average asking rents in the office sector followed a similar trend line and office space in the Silicon Valley is now being marketed at an average rental rate of \$3.75 per square foot, full service.