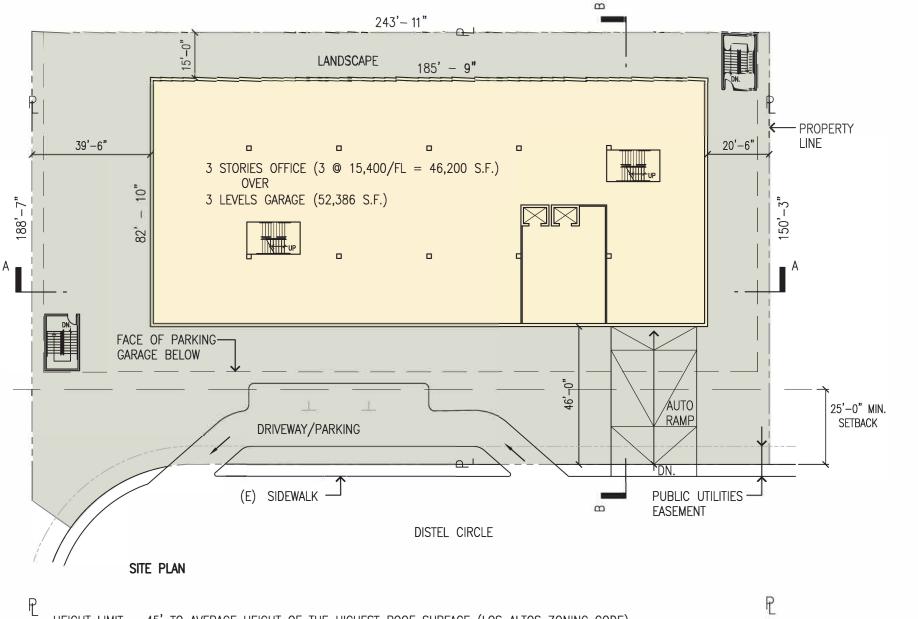

# Administrative Office Benchmark Site Feasibility Study – 3-story (Option A)

SECTION A-A LOOKING NORTHWEST

tannerhecht architecture

1831 Powel Stret
Berfanchechten

1831 Powel Stret
Berfanchechten

7 + 0979 1930

### OPTION 'A' SUMMARY: 3 STORIES OFFICE/3 LEVELS PARKING

OFFICE AREA: 46,200 S.F. W/ 3 STORIES (15,400 S.F./FLOOR, GROSS)
(47,400 S.F. MAX. W/ PARKING SHOWN)

PARKING SPACES: 1 SPACE PER 300 S.F. OF OFFICE REQUIRED

46,200 S.F. + 300 S.F./OCCUPANT = 154 SPACES REQ.

158 SPACES PROVIDED

GARAGE AREA: 52,386 S.F. W/ 3 LEVELS SUB-GRADE

B, OFFICE S2. PARKING

S2, PARKING

OFFICE: TYPE IIB, STEEL FRAME STRUCTURE

BASEMENT: TYPE IIB, REINFORCED CONCRETE STRUCTURE

SETBACKS: 10' MIN., PER CBC CHAPTER 6, TABLE 602

FIRE SPRINKLERS: YES, VOLUNTARY

FIRE RATING: NO

OCCUPANCY:

BUILDING TYPE:

NUMBER OF OCCUPANTS/STAFF:

1 OCCUPANT PER 200 S.F.\* = 231 (46,200 ÷ 200/OCCUPANT)

OCCUPANTS/STAFF PER FLOOR = 77 AVERAGE (231 ÷ 3 FLOORS)

\*OCCUPANT DENSITY BASED ON AVERAGE CONTEMPORARY OFFICE DESIGN. TO BE CONFIRMED WITH DETAILED PROGRAM ANALYSIS AND VERIFICATION BY MROSD.

SECTION B-B LOOKING SOUTHWEST

| OPT | ION A - 3 STORIES OFFICE, 3 LEVELS GARAGE                                                          |     |        | 10.14.15    |
|-----|----------------------------------------------------------------------------------------------------|-----|--------|-------------|
| 5   | MIDPENINSULA REGIONAL OPEN SPACE                                                                   |     | SCALE: | 1/32"=1'-0' |
| OJE | ADMINISTRATIVE OFFICE DEVELOPMENT CONCEPT FEASIBILITY STUDY 330 DISTEL CIRCLE, LOS ALTOS, CA 94022 | EET |        | ۸ ۸         |
| 20  | THA JOB# 1515                                                                                      | T.  |        | A-1         |