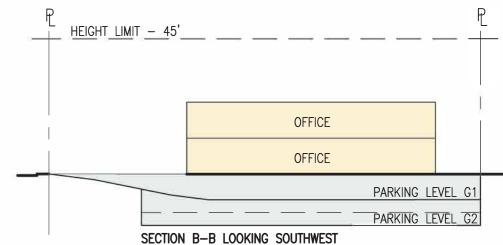

The key takeaway is that the site has can support a two- to three-story building, ranging from 30,800 square feet to 46,000 square feet. A larger building will allow flexibility to house the District over the next 30 years if growth follows the projections of the Financial and Operational Sustainability Model (FOSM). Unused space could potentially be leased out until needed. Pending negotiations with the City and a change in materials that allow for shorter floor-to-floor heights, four stories may be possible. All options require underground parking, currently two to four levels.

The Committee directed staff to remove the four-story option for the current AO building from further consideration. The Committee supports two to two-and-a-half stories and is willing to consider three stories particularly if a partner is willing to help offset the cost. Three stories may allow flexibility to design a building that allows for more natural light like the Packard Foundation building. Interest was expressed in limiting underground parking to one level, which would require purchasing the Carl's Jr. property and extending underground parking below that footprint. Real Property will look into the property ownership and status of the adjacent Carl's Jr. property to determine if this is a possible option. MKThink will look into the feasibility of this option.