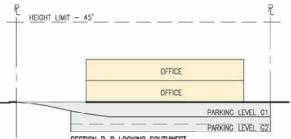

# Administrative Office Benchmark Site Feasibility Study – 3-story (Option A)

SECTION A-A LOOKING NORTHWEST

tannerhecht architecture

1831 Powel Stret
Berfanchechten

1831 Powel Stret
Berfanchechten

7 + 0979 1930

### OPTION 'A' SUMMARY: 3 STORIES OFFICE/3 LEVELS PARKING

OFFICE AREA: 46,200 S.F. W/ 3 STORIES (15,400 S.F./FLOOR, GROSS)
(47,400 S.F. MAX. W/ PARKING SHOWN)

PARKING SPACES: 1 SPACE PER 300 S.F. OF OFFICE REQUIRED

46,200 S.F. + 300 S.F./OCCUPANT = 154 SPACES REQ.

158 SPACES PROVIDED

GARAGE AREA: 52,386 S.F. W/ 3 LEVELS SUB-GRADE

B, OFFICE S2. PARKING

S2, PARKING

OFFICE: TYPE IIB, STEEL FRAME STRUCTURE

BASEMENT: TYPE IIB, REINFORCED CONCRETE STRUCTURE

SETBACKS: 10' MIN., PER CBC CHAPTER 6, TABLE 602

FIRE SPRINKLERS: YES, VOLUNTARY

FIRE RATING: NO

OCCUPANCY:

BUILDING TYPE:

NUMBER OF OCCUPANTS/STAFF:

1 OCCUPANT PER 200 S.F.\* = 231 (46,200 ÷ 200/OCCUPANT)

OCCUPANTS/STAFF PER FLOOR = 77 AVERAGE (231 ÷ 3 FLOORS)

\*OCCUPANT DENSITY BASED ON AVERAGE CONTEMPORARY OFFICE DESIGN. TO BE CONFIRMED WITH DETAILED PROGRAM ANALYSIS AND VERIFICATION BY MROSD.

SECTION B-B LOOKING SOUTHWEST

| OPT | ION A - 3 STORIES OFFICE, 3 LEVELS GARAGE                                                          |     |        | 10.14.15    |
|-----|----------------------------------------------------------------------------------------------------|-----|--------|-------------|
| 5   | MIDPENINSULA REGIONAL OPEN SPACE                                                                   |     | SCALE: | 1/32"=1'-0' |
| OJE | ADMINISTRATIVE OFFICE DEVELOPMENT CONCEPT FEASIBILITY STUDY 330 DISTEL CIRCLE, LOS ALTOS, CA 94022 | EET |        | ۸ ۸         |
| 20  | THA JOB# 1515                                                                                      | T.  |        | A-1         |