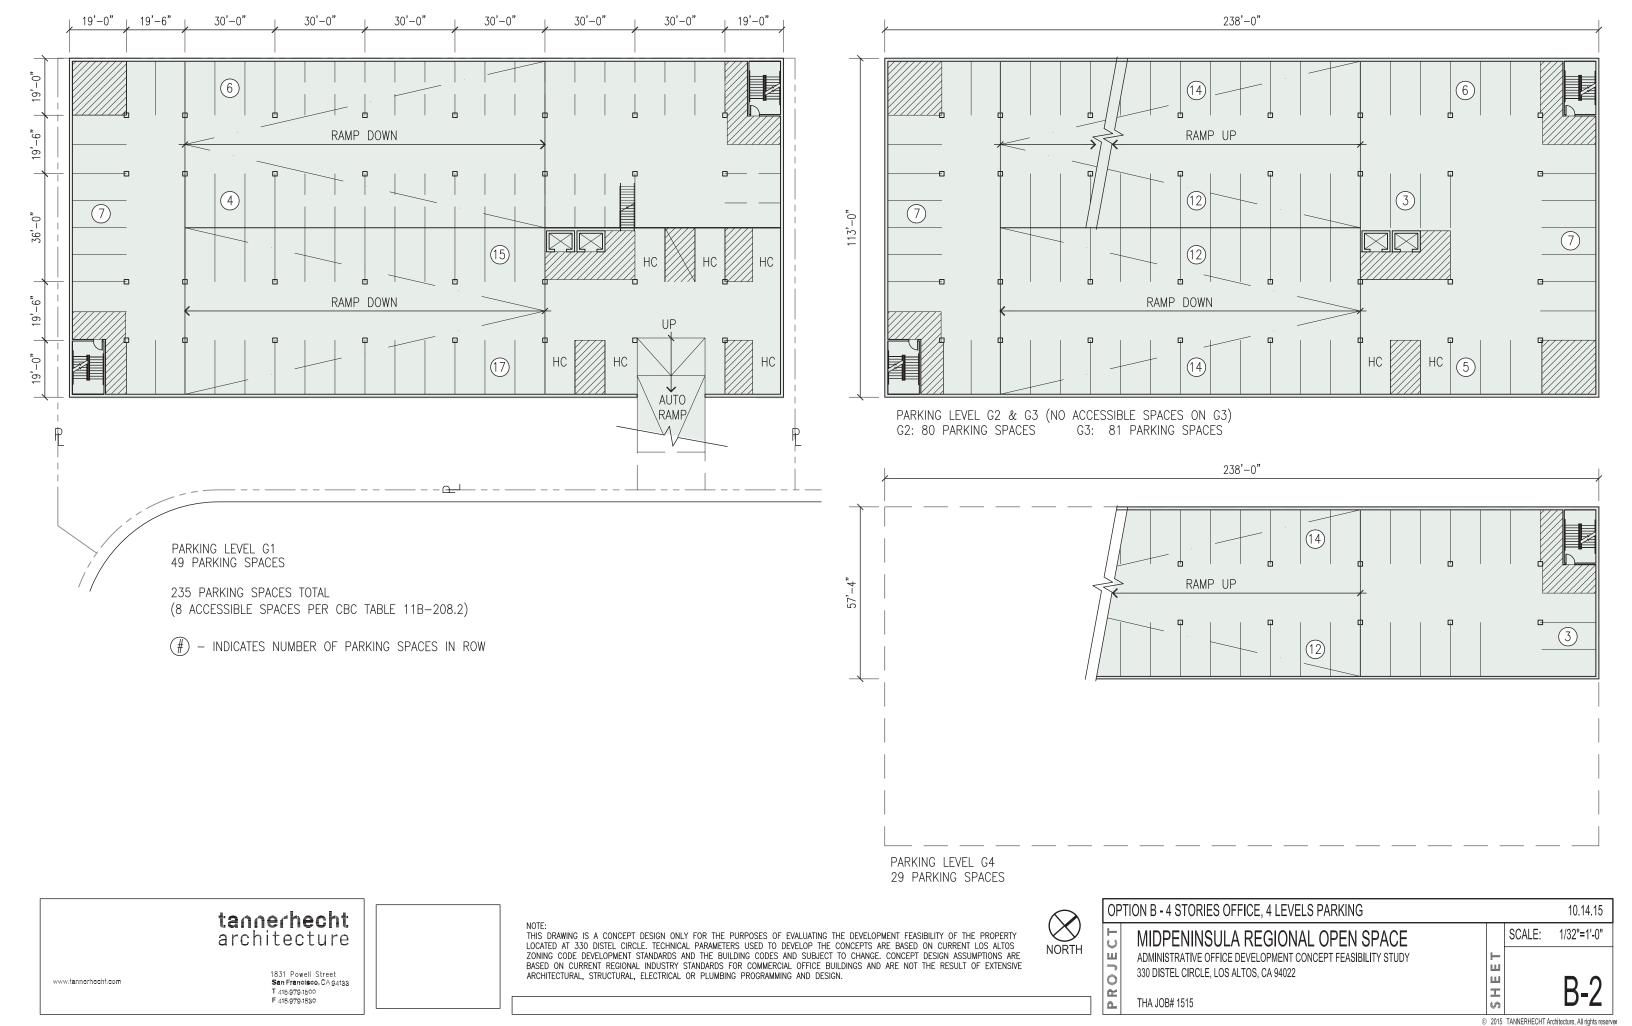

# Administrative Office Benchmark Site Feasibility Study – 4-story (Option B)

tannerhecht architecture

> 5an Francisco, CA 94133 T 415,979,1500 F 415,979,1530

NOTE:

THIS DRAWING IS A CONCEPT DISION ONLY FOR THE PURPOSES OF EVALUATION THE DEVELOPMENT FEASIBILITY OF THE PROPERTY LOCATED AT 330 IDSTEC CREICE. TECHNICAL PRAWETERS USED TO DEVELOP THE CONCEPT OS MESTED ON CURRENT LOS ALIOS CONNIC COOR POEMPORATION SAVANDESS AND HE BUILDING COORS AND SUBJECT TO OFWICE CONCEPT DESCEN ASSISTEMENTS AND BASED ON CURRENT RECONAL INJUSTRY STANDARDS FOR COMMERCIAL OFFICE BUILDINGS AND ARE NOT THE RESULT OF EXTENSIVE ARCHITECTURAL STRUCTURAL LEGISTRIC OFFICE BUILDINGS AND ARE NOT THE RESULT OF EXTENSIVE ARCHITECTURAL STRUCTURAL LEGISTRIC CAS OF CURRENT PROPERAYING AND DESIGN.

NORTH

OPTION B - 4 STORIES OFFICE, 4 LEVELS PARKING

10.14.15

MIDPENINSULA REGIONAL OPEN SPACE
ADMINISTRATIVE OFFICE DEVELOPMENT CONCEPT FEASIBILITY STUDY
330 DISTEL CIPICLE, LOS ALTOS, CA 84022

THA JOBE 1515

10.14.15

SCALE: 1/32\*=1\*-0\*

B-1

### CONCEPT DESIGNS STATISTICS SUMMARY

| DESIGN<br>OPTION        | OF      | FICE      | HEIGHT | OCCUPANTS 1 | S 1 PARKING |           |          | COST (\$) | COST (\$) / SQ. FT. |         |      |
|-------------------------|---------|-----------|--------|-------------|-------------|-----------|----------|-----------|---------------------|---------|------|
|                         | STORIES | AREA (SF) |        |             | LEVELS      | AREA (SF) | # SPACES |           | BUILDNG             | PARKING | SITE |
| A                       | 3       | 46,200    | 36'    | 231         | 3           | 52,386    | 158      | 34.8M     | 592                 | 126     | 42   |
| <b>A.1</b> <sup>2</sup> | 2       | 30,800    | 24'    | 154         | 2           | 34,352    | 103      | 23.5M     | 599                 | 124     | 42   |
| <b>A.2</b> <sup>3</sup> | 2       | 30,800    | 24'    | 154         | 2           | 34,352    | 103      | 23.5M     | 599                 | 124     | 42   |
| В                       | 4       | 66,024    | 44'    | 330         | 4           | 78,586    | 234      | 48.2M     | 586                 | 166     | 41   |