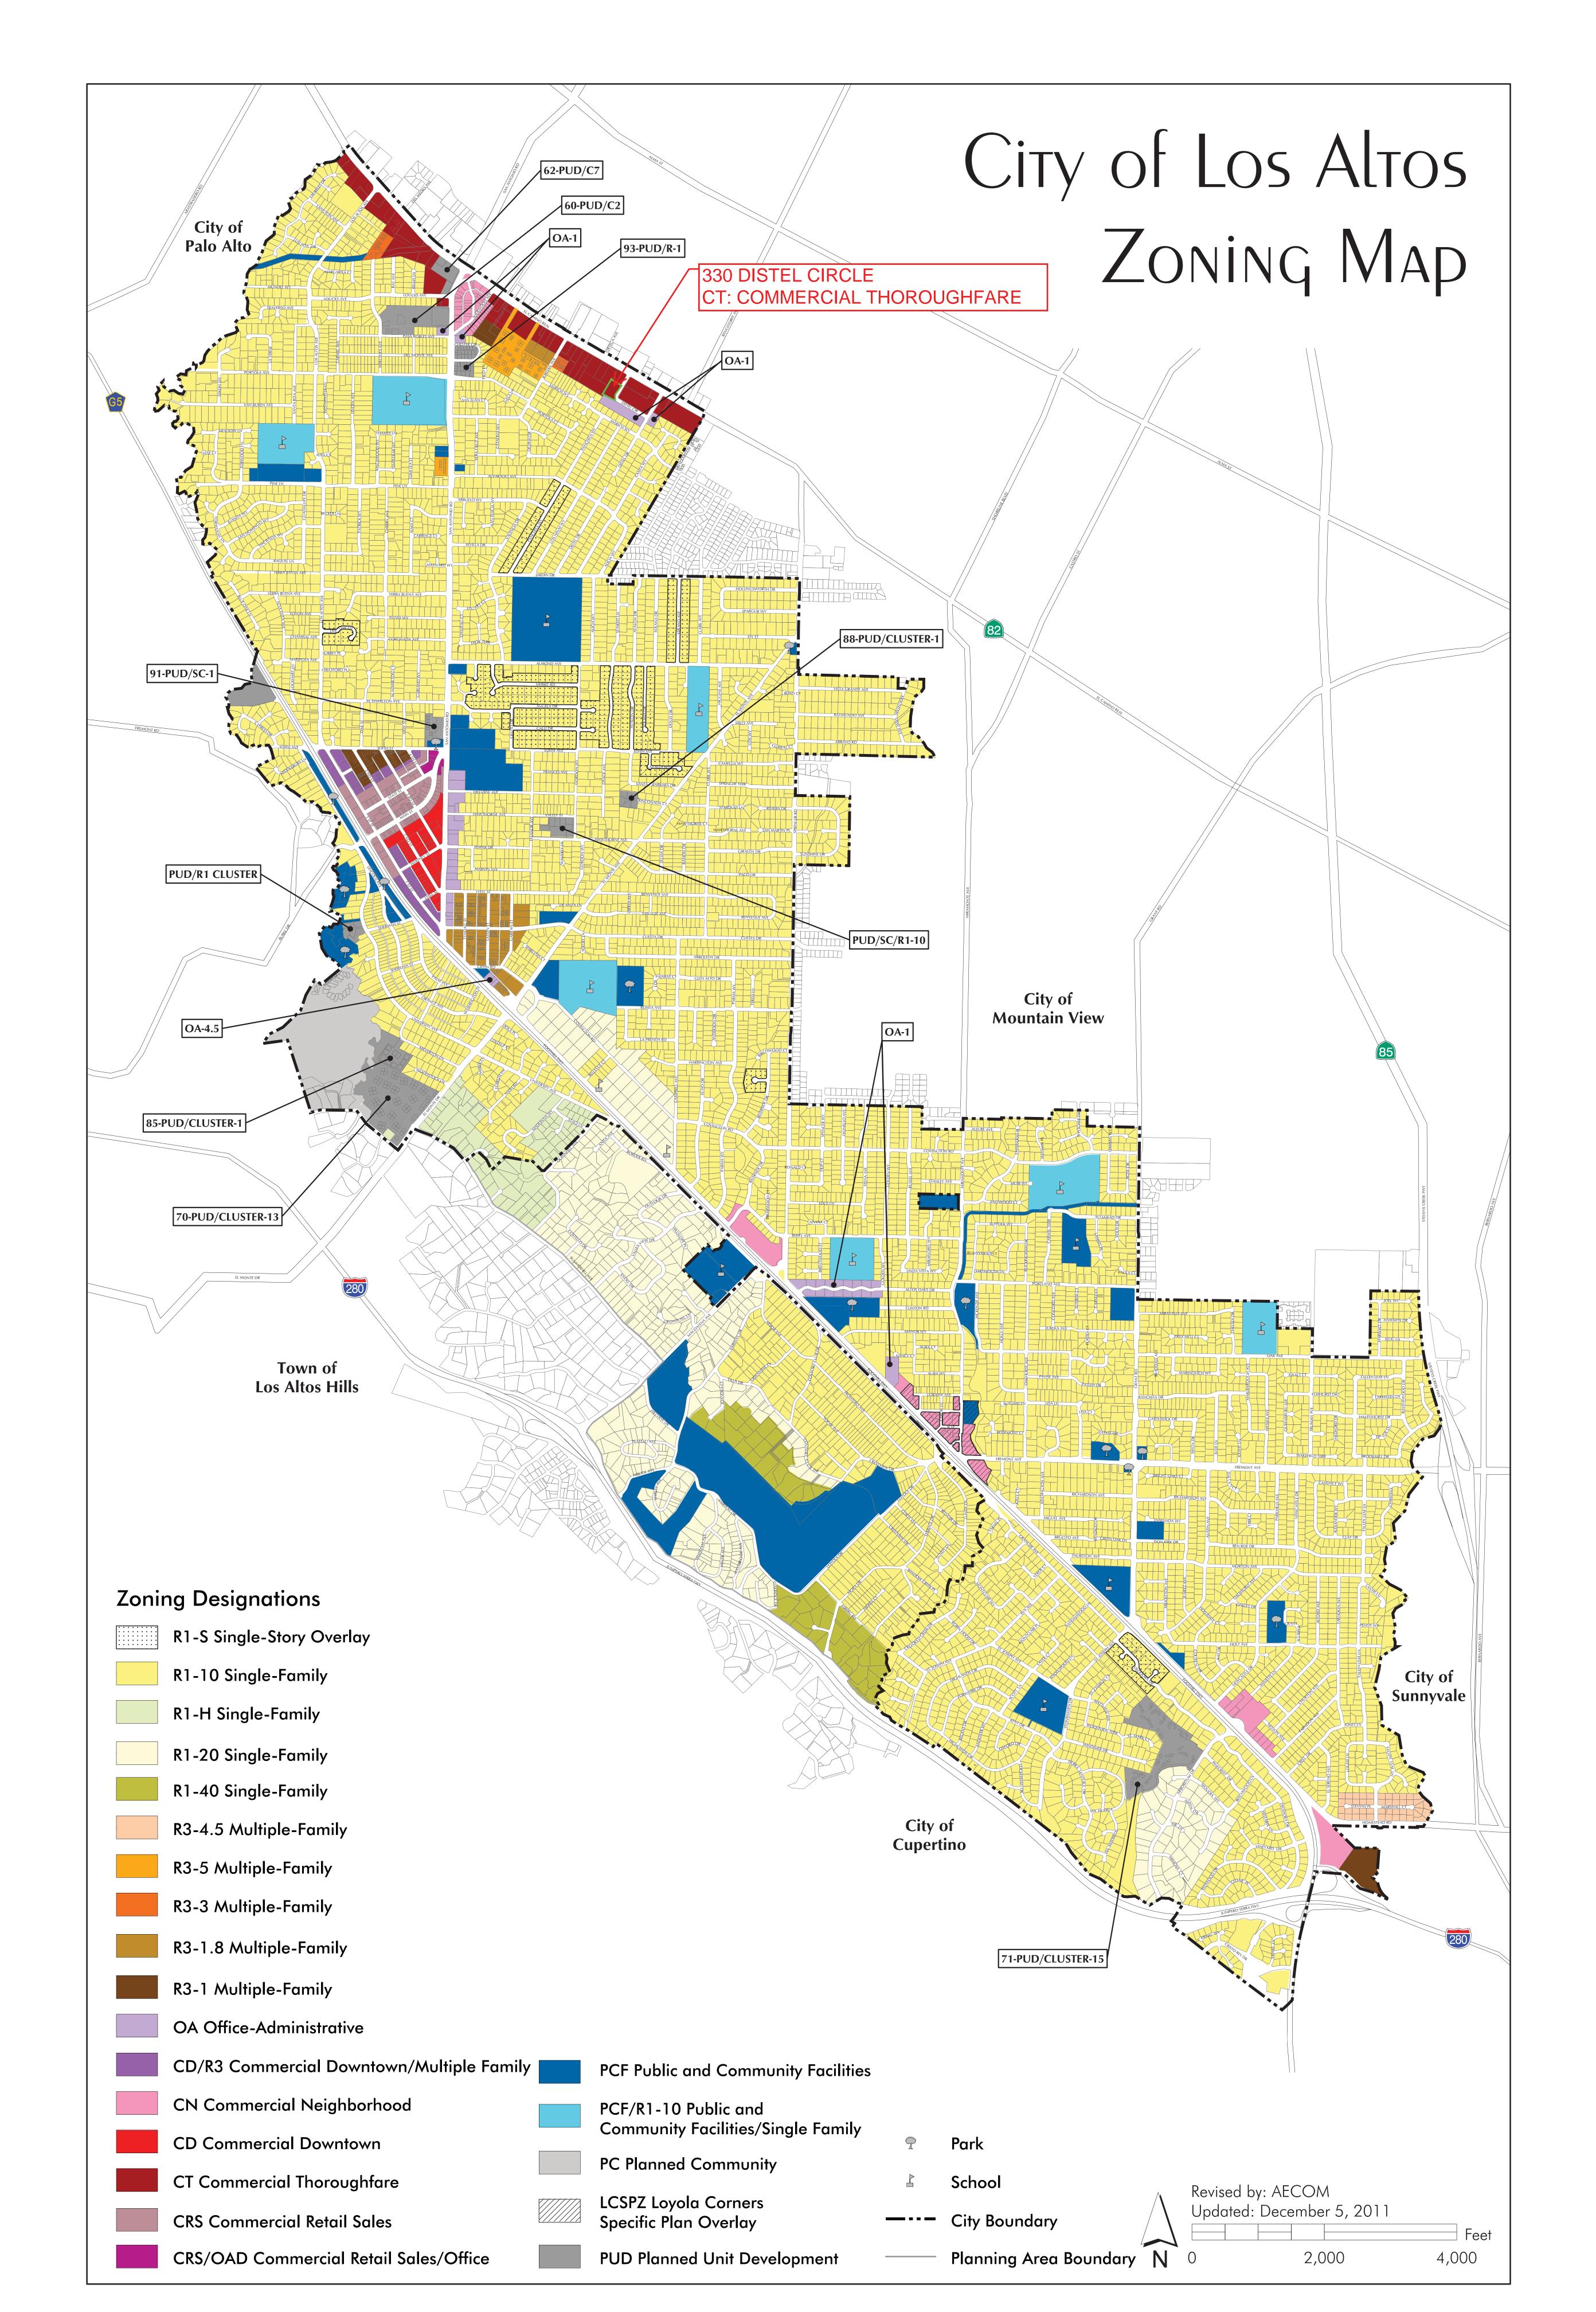

Colliers International prepared a Real Estate Market Analysis last December (see attachment for more detail), and updated their data on September 1, 2016 (see attachment). Little has changed. The analysis looked at the office lease and sale market from San Carlos to Los Gatos for buildings between 20,000 to 40,000 square feet. It also compared the cost differential between transit-oriented buildings (located along Caltrain) versus non-transit-oriented buildings.

The key takeaways are that the commercial real estate market is highly opportunistic and competitive, and there is little to no availability in the 20,000 to 40,000 square foot size range. This is true along the entire Peninsula and south. Property located near Caltrain stops are significantly higher in cost. Finally, leasing is not a recommended long-term solution, as lease rates continue to rise and the District would be paying property taxes folded into the lease rates.

## Real Estate Market Analysis – Key Takeaways

- Highly opportunistic and competitive market
- Low to no availability in 20,000 to 40,000 s.f. size range
- Little variation throughout market on Peninsula
- Property located near Caltrain significantly more expensive
- Purchase and rental prices are increasing
- Real Property needs solid parameters in which to search, if purchase option becomes a recommended option