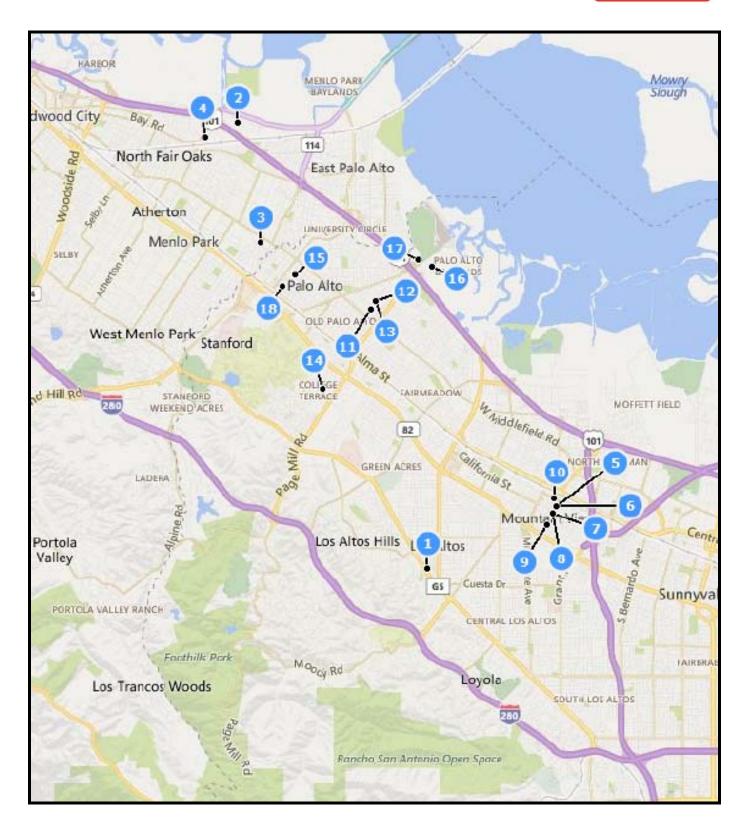

### **Lease and Sale Comparables**

- 47 lease transactions between January 2014 and December 2015 in the 20,000 to 40,000 s.f. range in the area defined as Los Gatos, Saratoga, Los Altos, Sunnyvale, Mountain View, Palo Alto, East Palo Alto, Menlo Park, Redwood City and San Carlos
- 18 sale transactions between January 2014 and December 2015 in the 20,000 to 40,000 s.f. range in the area defined as Los Gatos, Saratoga, Los Altos, Sunnyvale, Mountain View, Palo Alto, East Palo Alto, Menlo Park, Redwood City and San Carlos
  - Menlo Park and Sunnyvale had lower sale costs per s.f. compared to other cities