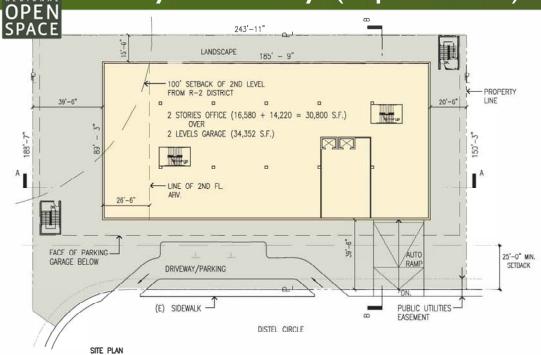

# Administrative Office Benchmark Site Feasibility Study – Scope

- High level overview of development potential of current site
  - Consider maximum potential of site given property limitations and City of Los Altos planning and building constraints
  - Current target is 30,000 s.f. given number of staff per FOSM and s.f per person
- Site constraints and opportunities
  - General design and construction parameters
  - High level review of City of Los Altos planning and building code
  - Communication with City planning staff
- Concept massing and costing
  - No detailed design plans or cost estimates
  - High level concept costs

The firm assessed the site's development potential and provided ballpark conceptual costs for a series of different sized buildings. Simple building shapes were used. No detailed design work was required for this level of assessment. The site's development potential is affected by many factors, which include but are not necessarily limited to the City's planning and building code requirements, property size and configuration, and the site's proximity to residential community. The firm was asked to push the envelope, which means that for one or more options, some negotiation with the City might be necessary if or when the project moved into a design phase.

The key takeaway is that the site has can support a two- to three-story building, ranging from 30,800 square feet to 46,000 square feet. A larger building will allow flexibility to house the District over the next 30 years if growth follows the projections of the Financial and Operational Sustainability Model (FOSM). Unused space could potentially be leased out until needed. Pending negotiations with the City and a change in materials that allow for shorter floor-to-floor heights, four stories may be possible. All options require underground parking, currently two to four levels.