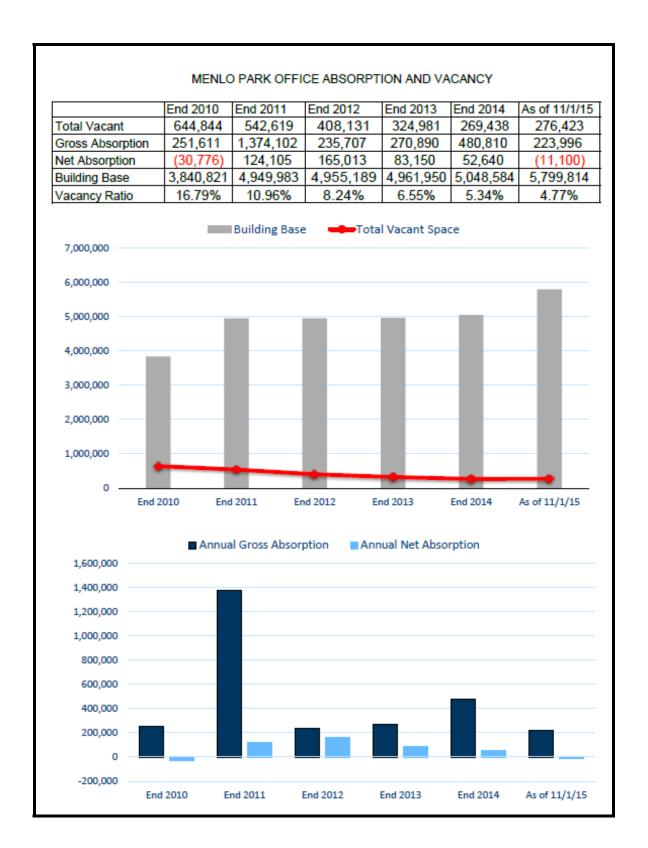

#### **Key takeaways**

- Highly opportunistic and highly competitive market particularly with investors interested in rental revenues
- No existing office space for sale that matches MROSD space needs not much has sold in the last two years either
- Very similar market up and down Peninsula relatively little variation on purchase and lease costs
- Cities around Administrative Office very costly and have very little vacancy (Palo Alto/Mountain View core is approaching zero)
- Properties around transit command a big premium
- Very few properties in MROSD's size range have sold in last two years with only three in 2015 and out of the 18 sale comparables, only 7 were in the 30,000 to 40,000 s.f. range

### Overall Silicon Valley office real estate market

- Overall office availability is 8.9%, lowest rate since first quarter 2001 historical average 13.1%
- MROSD would likely seek a building in the 30,000 s.f. to 40,000 s.f. range. However, the data reveals that office space in the 20,001 to 50,000 s.f. category is currently only 7% of the overall

During the third quarter tenants only gave back 1.5 million square feet of office space to the market. With the combination of solid demand and a low level of "roll-over" space, the Silicon Valley office market recorded another occupancy gain during the period, measuring 1.7 million square feet. This is the thirteenth straight quarter that the office market has recorded positive net absorption, and the 1.7 million square foot occupancy gain is the highest on record since Colliers began tracking stats in 1988. The office market has absorbed more than 3.7 million square feet year to date, and is nearly twice the total occupancy gain measured in all four quarters of 2014 combined.

While occupancy gains hit record highs, available space in the Silicon Valley office market continues to thin. The overall office availability rate sits at 8.9%, the lowest it has been since the first quarter of 2001. Currently, Colliers is tracking 33 tenant requirements that are seeking more than 100,000 square feet. According to Colliers' available inventory, these 33 tenants have only 16 options for contiguous office spaces 100,000 square feet or greater to choose from. Of the 16 spaces, only eight are existing, seven are under construction, and one is undergoing renovation.