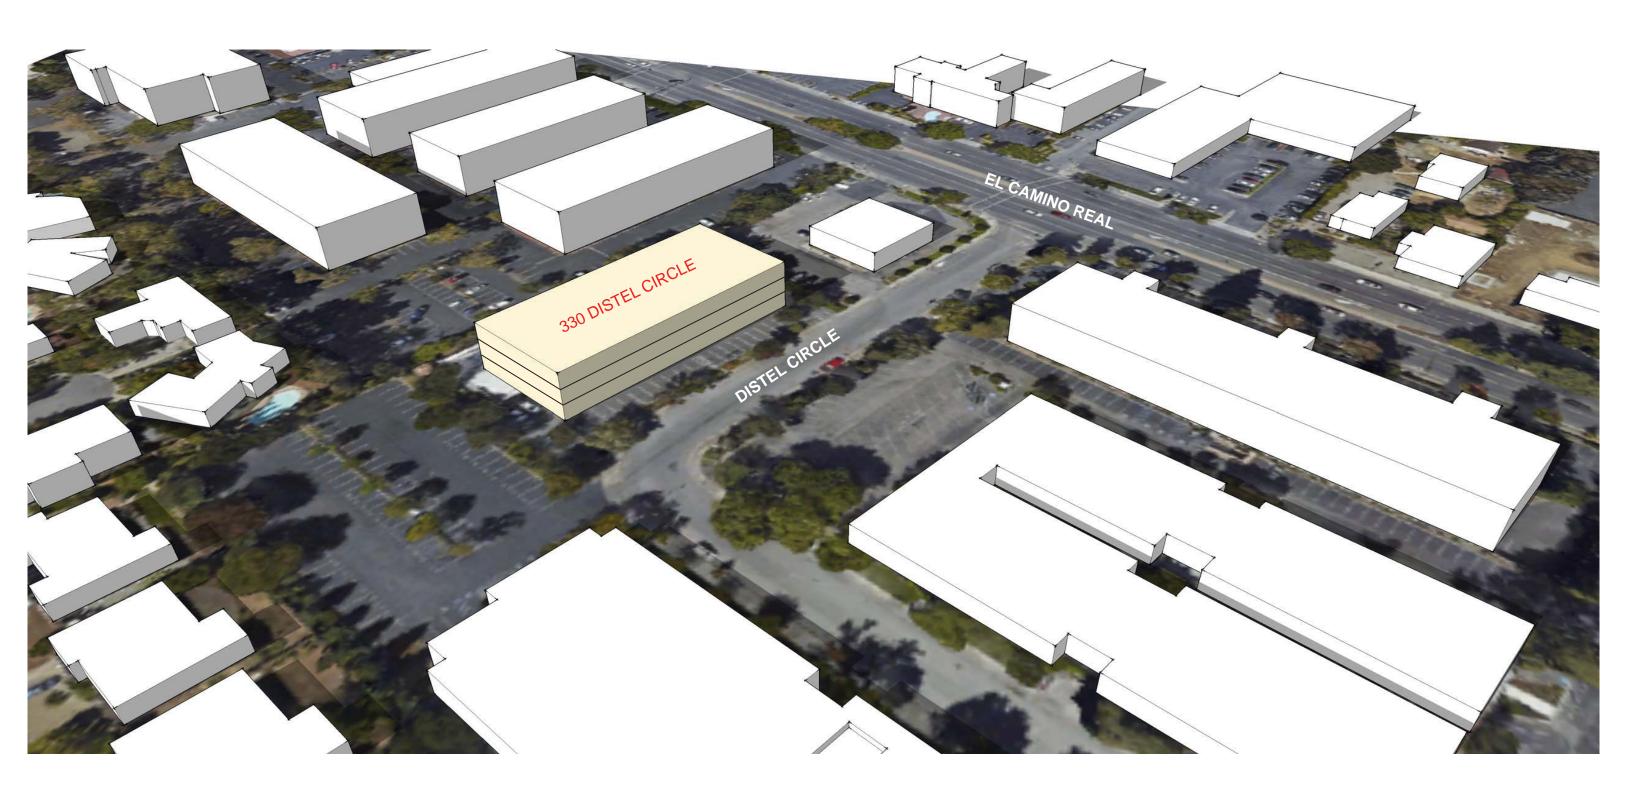

| OPTION A - CONCEPT AERIAL VIEW                                                                                                                    |       |        | 10.14.15 |
|---------------------------------------------------------------------------------------------------------------------------------------------------|-------|--------|----------|
| MIDPENINSULA REGIONAL OPEN SPACE ADMINISTRATIVE OFFICE DEVELOPMENT CONCEPT FEASIBILITY STUDY 330 DISTEL CIRCLE, LOS ALTOS, CA 94822 THA JOSE 1515 | SHEET | SCALE: | A-3      |