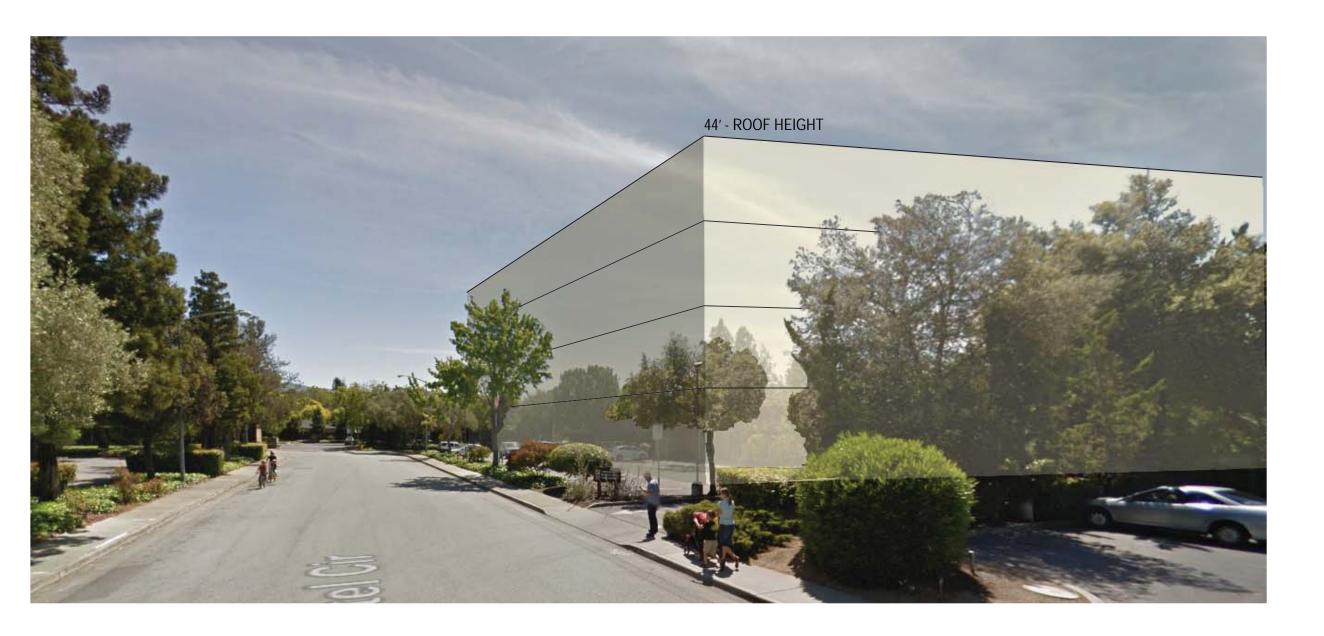

# Administrative Office Benchmark Site Feasibility Study – 3-story (Option A)

SECTION A-A LOOKING NORTHWEST

tannerhecht architecture

1831 Powel Stret
Berfanchechten

1831 Powel Stret
Berfanchechten

7 + 0979 1930

### CONCEPT DESIGNS STATISTICS SUMMARY

| DESIGN<br>OPTION        | OF      | FICE      | HEIGHT | OCCUPANTS 1 | S 1 PARKING |           |          | COST (\$) | COST (\$) / SQ. FT. |         |      |
|-------------------------|---------|-----------|--------|-------------|-------------|-----------|----------|-----------|---------------------|---------|------|
|                         | STORIES | AREA (SF) |        |             | LEVELS      | AREA (SF) | # SPACES |           | BUILDNG             | PARKING | SITE |
| A                       | 3       | 46,200    | 36'    | 231         | 3           | 52,386    | 158      | 34.8M     | 592                 | 126     | 42   |
| <b>A.1</b> <sup>2</sup> | 2       | 30,800    | 24'    | 154         | 2           | 34,352    | 103      | 23.5M     | 599                 | 124     | 42   |
| <b>A.2</b> <sup>3</sup> | 2       | 30,800    | 24'    | 154         | 2           | 34,352    | 103      | 23.5M     | 599                 | 124     | 42   |
| В                       | 4       | 66,024    | 44'    | 330         | 4           | 78,586    | 234      | 48.2M     | 586                 | 166     | 41   |