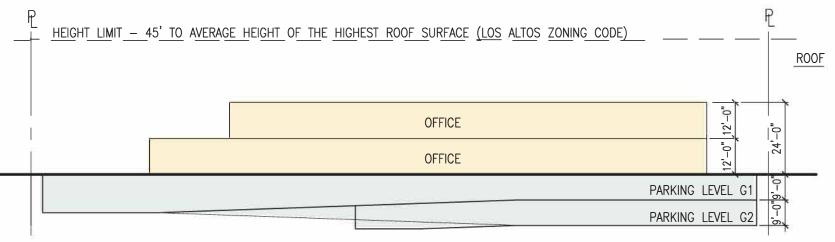

### CONCEPT DESIGNS STATISTICS SUMMARY

| DESIGN<br>OPTION        | OF      | FICE      | HEIGHT | OCCUPANTS 1 | S 1 PARKING |           |          | COST (\$) | COST (\$) / SQ. FT. |         |      |
|-------------------------|---------|-----------|--------|-------------|-------------|-----------|----------|-----------|---------------------|---------|------|
|                         | STORIES | AREA (SF) |        |             | LEVELS      | AREA (SF) | # SPACES |           | BUILDNG             | PARKING | SITE |
| A                       | 3       | 46,200    | 36'    | 231         | 3           | 52,386    | 158      | 34.8M     | 592                 | 126     | 42   |
| <b>A.1</b> <sup>2</sup> | 2       | 30,800    | 24'    | 154         | 2           | 34,352    | 103      | 23.5M     | 599                 | 124     | 42   |
| <b>A.2</b> <sup>3</sup> | 2       | 30,800    | 24'    | 154         | 2           | 34,352    | 103      | 23.5M     | 599                 | 124     | 42   |
| В                       | 4       | 66,024    | 44'    | 330         | 4           | 78,586    | 234      | 48.2M     | 586                 | 166     | 41   |

# Administrative Office Benchmark Site Feasibility Study – Key Takeaways

- Zoning: Commercial Thoroughfare greater development potential
- Potential for 3- to 4-story building, 46,000 to 66,000 s.f.
- Support from City of Los Altos
  - Conservation organizations like District and Packard Foundation
  - Increased commercial development more jobs
  - Prefer higher stories on El Camino and not downtown
- Sustainability requirements
- Required step back from residential property on side
- One parking space to 300 s.f. occupied space
  - Causes need for subsurface parking
  - Less s.f. means less parking required
- Higher cost per s.f. for 4-story building versus 2- or 3-story