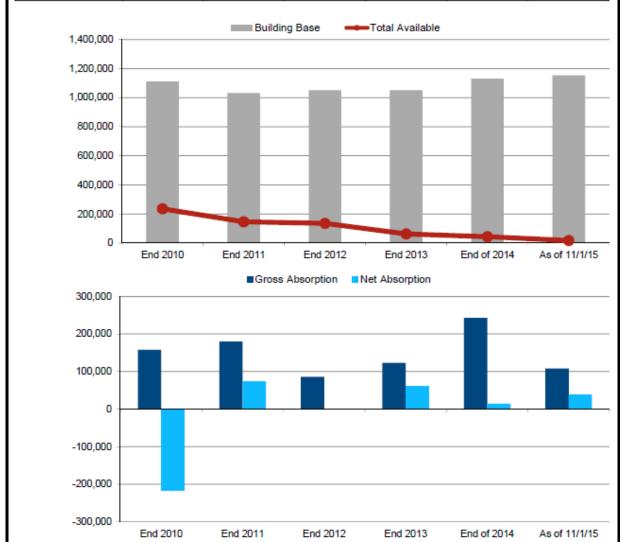

| 235,030   | 146,138   | 135,057   | 61,994    | 43,279      | 16,877        |
| Previously Occupied | 235,030   | 146,138   | 121,573   | 58,768    | 40,053      | 15,317        |
| Unimproved Space    | 0         | 0         | 0         | 0         | 0           | 0             |
| Gross Absorption    | 158,256   | 179,895   | 85,887    | 123,280   | 242,652     | 107,637       |
| Net Absorption      | -217,727  | 74,072    | -704      | 61,740    | 14,293      | 39,109        |
| Building Base       | 1,110,796 | 1,030,671 | 1,049,944 | 1,049,944 | 1,130,425   | 1,153,224     |
| Vacancy Ratio       | 21.16%    | 14.18%    | 12.86%    | 5.90%     | 3.83%       | 1.46%         |
| New Shell Added     | 0         | 0         | 13,484    | 0         | 0           | 21,207        |







| Los Altos Office<br>Weighted Average Asking Rents<br>Asking Rents |        |        |  |  |  |  |  |  |  |
|-------------------------------------------------------------------|--------|--------|--|--|--|--|--|--|--|
| Quarter                                                           | Date   | in FS  |  |  |  |  |  |  |  |
| Q3-15                                                             | Oct-15 | \$5.37 |  |  |  |  |  |  |  |
| Q2-15                                                             | Jul-15 | \$4.84 |  |  |  |  |  |  |  |
| Q1-15                                                             | Apr-15 | \$4.69 |  |  |  |  |  |  |  |
| Q4-14                                                             | Jan-15 | \$4.89 |  |  |  |  |  |  |  |
| Q3-14