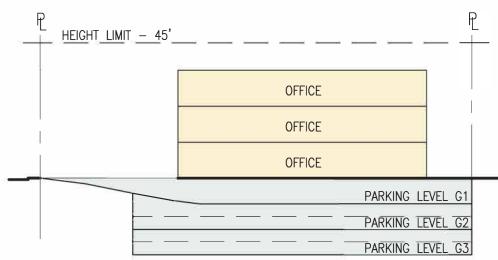

# Administrative Office Benchmark Site Feasibility Study – 4-story (Option B)

tannerhecht architecture

> 5an Francisco, CA 94133 T 415,979,1500 F 415,979,1530

NOTE:

THIS DRAWING IS A CONCEPT DISION ONLY FOR THE PURPOSES OF EVALUATION THE DEVELOPMENT FEASIBILITY OF THE PROPERTY LOCATED AT 330 IDSTEC CREICE. TECHNICAL PRAWETERS USED TO DEVELOP THE CONCEPT OS MESTED ON CURRENT LOS ALIOS CONNIC COOR POEMPORATION SAVANDESS AND HE BUILDING COORS AND SUBJECT TO OFWICE CONCEPT DESCEN ASSISTEMENTS AND BASED ON CURRENT RECONAL INJUSTRY STANDARDS FOR COMMERCIAL OFFICE BUILDINGS AND ARE NOT THE RESULT OF EXTENSIVE ARCHITECTURAL STRUCTURAL LEGISTRIC OFFICE BUILDINGS AND ARE NOT THE RESULT OF EXTENSIVE ARCHITECTURAL STRUCTURAL LEGISTRIC CAS OF CURRENT PROPERAYING AND DESIGN.

NORTH

OPTION B - 4 STORIES OFFICE, 4 LEVELS PARKING

10.14.15

MIDPENINSULA REGIONAL OPEN SPACE
ADMINISTRATIVE OFFICE DEVELOPMENT CONCEPT FEASIBILITY STUDY
330 DISTEL CIPICLE, LOS ALTOS, CA 84022

THA JOBE 1515

10.14.15

SCALE: 1/32\*=1\*-0\*

B-1

### CONCEPT DESIGNS STATISTICS SUMMARY

| DESIGN<br>OPTION        | OF      | FICE      | HEIGHT | OCCUPANTS 1 | S 1 PARKING |           |          | COST (\$) | COST (\$) / SQ. FT. |         |      |
|-------------------------|---------|-----------|--------|-------------|-------------|-----------|----------|-----------|---------------------|---------|------|
|                         | STORIES | AREA (SF) |        |             | LEVELS      | AREA (SF) | # SPACES |           | BUILDNG             | PARKING | SITE |
| A                       | 3       | 46,200    | 36'    | 231         | 3           | 52,386    | 158      | 34.8M     | 592                 | 126     | 42   |
| <b>A.1</b> <sup>2</sup> | 2       | 30,800    | 24'    | 154         | 2           | 34,352    | 103      | 23.5M     | 599                 | 124     | 42   |
| <b>A.2</b> <sup>3</sup> | 2       | 30,800    | 24'    | 154         | 2           | 34,352    | 103      | 23.5M     | 599                 | 124     | 42   |
| В                       | 4       | 66,024    | 44'    | 330         | 4           | 78,586    | 234      | 48.2M     | 586                 | 166     | 41   |