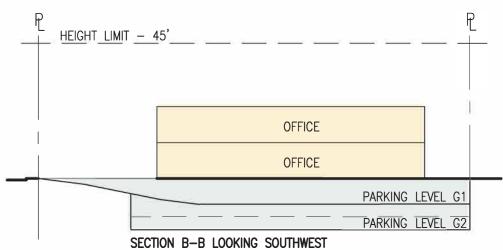

\*OCCUPANT DENSITY BASED ON AVERAGE CONTEMPORARY OFFICE DESIGN. TO BE CONFIRMED WITH DETAILED PROGRAM ANALYSIS AND VERIFICATION BY MROSD.

SECTION B-B LOOKING SOUTHWEST

| OPT | ION A - 3 STORIES OFFICE, 3 LEVELS GARAGE                                                          |     |        | 10.14.15    |
|-----|----------------------------------------------------------------------------------------------------|-----|--------|-------------|
| 5   | MIDPENINSULA REGIONAL OPEN SPACE                                                                   |     | SCALE: | 1/32"=1'-0' |
| OJE | ADMINISTRATIVE OFFICE DEVELOPMENT CONCEPT FEASIBILITY STUDY 330 DISTEL CIRCLE, LOS ALTOS, CA 94022 | EET |        | ۸ ۸         |
| 20  | THA JOB# 1515                                                                                      | T.  |        | A-1         |