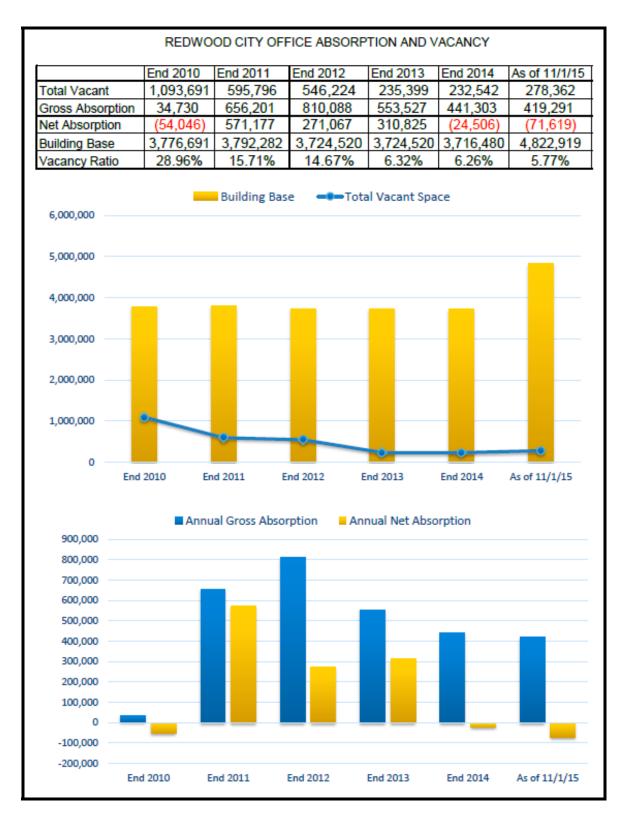

### **Lease and Sale Comparables**

- 47 lease transactions between January 2014 and December 2015 in the 20,000 to 40,000 s.f. range in the area defined as Los Gatos, Saratoga, Los Altos, Sunnyvale, Mountain View, Palo Alto, East Palo Alto, Menlo Park, Redwood City and San Carlos
- 18 sale transactions between January 2014 and December 2015 in the 20,000 to 40,000 s.f. range in the area defined as Los Gatos, Saratoga, Los Altos, Sunnyvale, Mountain View, Palo Alto, East Palo Alto, Menlo Park, Redwood City and San Carlos
  - Menlo Park and Sunnyvale had lower sale costs per s.f. compared to other cities

|                      | Comparis                 |                        |                          | ,                        |                            |                          |                                 |                                 |                      |                        |                      |                        |                         |
|----------------------|--------------------------|------------------------|--------------------------|--------------------------|----------------------------|--------------------------|---------------------------------|---------------------------------|----------------------|------------------------|----------------------|------------------------|-------------------------|
| OFFICE M             | ARKET                    |                        |                          |                          |                            |                          |                                 |                                 |                      |                        |                      |                        |                         |
| CLASS                | TOTAL<br>INVENTORY<br>SF | DIRECT<br>VACANT<br>SF | SUBLEASE<br>VACANT<br>SF | DIRECT<br>OCCUPIED<br>SF | SUBLEASE<br>OCCUPIED<br>SF | TOTAL<br>AVAILABLE<br>SF | AVAILABILITY<br>RATE<br>Q3-2015 | AVAILABILITY<br>RATE<br>Q2-2015 | NET ABSO<br>Q3-2015  | RPTION<br>YTD          | COMPLETED<br>Q3-2015 | UNDER<br>CONST.<br>SF  | FS<br>WTD AVG<br>ASKING |
| CAMPBELL /           | LOS GATOS                |                        |                          |                          |                            |                          |                                 |                                 |                      |                        |                      |                        |                         |
| A<br>B               | 1,483,712<br>2,178,889   | 55,719<br>74,241       | 3,685                    | 31,949<br>8,722          | 2,457                      | 93,810<br>82,963         | 6.3%<br>3.8%                    | 9.5%<br>4.6%                    | 272,292<br>10,929    | 265,081<br>(2,581)     | 242,500              | 6,813                  | \$3.96<br>\$2.71        |
| C<br>Total           | 227,312<br>3,889,913     | 9,009<br>138,969       | 3,685                    | 40,671                   | 2,984<br>5,441             | 11,993<br>188,766        | 5.3%<br>4.9%                    | 4.8%<br>6.5%                    | (1,000)<br>282,221   | (2,406)<br>260,094     | 242,500              | 6,813                  | \$3.50<br>\$3.50        |
| CUPERTINO /          |                          | 130,707                | 2,003                    | 40012                    | Special                    | 100,000                  | 4.7%                            | 0.38                            | 100,011              | 100,074                | 141,000              | Quis                   | ****                    |
| A                    | 901,524                  | 1,551                  | 4,154                    | 24,A21                   |                            | 30,126                   | 3.3%                            | 1.2%                            | (4,154)              | (5,705)                | _                    | 3,096,246              | 85.0                    |
| В                    | 2,782,863                | 24,620                 | 4,066                    | 60,035                   | 88,539                     | 177,260                  | 6.4%                            | 3.4%                            | 5,655                | 5,030                  | -                    | -                      | 84.1                    |
| C<br>Total           | 156,752<br>3,841,139     | 1,697<br>27,868        | 8,220                    | 84,456                   | 88,539                     | 1,697<br>209,083         | 1.1%<br>5.4%                    | 1.3%<br>2.8%                    | (766)<br>735         | (1,440)                | -                    | 3,096,246              | \$3.13<br>\$4.23        |
| FREMONT / N          | VILPITAS                 |                        |                          |                          |                            |                          |                                 |                                 |                      |                        |                      |                        |                         |
| A                    | 863,229                  | 161,662                | -                        | 5,213                    | 2,599                      | 169,474                  | 19.6%                           | 20.2%                           | (1,227)              | (5,449)                | -                    | 9,656                  | \$2.00                  |
| B<br>C               | 1,666,819<br>579,071     | 198,782<br>14,025      | -                        | 7,901<br>4,048           | 2,337                      | 209,020<br>18,073        | 12.5%<br>3.1%                   | 15.4%<br>2.1%                   | 12,645<br>(2,067)    | 30,029<br>(2,067)      |                      | -                      | \$2.30<br>\$1.83        |
| Total                | 3,109,119                | 374,469                | -                        | 17,162                   | 4,936                      | 396,567                  | 12.8%                           | 14.3%                           | 9,351                | 22,513                 | -                    | 9,656                  | 82.1                    |
| GILROY / MO          | RGAN HILL                |                        |                          |                          |                            |                          |                                 |                                 |                      |                        |                      |                        |                         |
| A<br>B               | 418,491<br>213,939       | 16,904<br>24,637       | -                        | 25,000<br>2,477          | -                          | 41,904<br>27,114         | 10.0%<br>12.7%                  | 23.3%<br>12.4%                  | 259<br>(6,400)       | 2,768<br>(6,400)       | -                    | -                      | \$2.2<br>\$1.8          |
| C                    | 315,907                  | 35,009                 | -                        | 3,385                    | -                          | 38,394                   | 12.2%                           | 10.5%                           | (2,977)              | (2,977)                |                      | -                      | 82.1                    |
| Total                | 948,337                  | 76,550                 | -                        | 30,862                   | -                          | 107,A12                  | 11.3%                           | 17.7%                           | (9,118)              | (6,609)                | -                    | -                      | 82.13                   |
| LOS ALTOS            |                          |                        |                          |                          |                            |                          |                                 |                                 |                      |                        |                      |                        |                         |
| A<br>B               | 277,215<br>500,812       | 2,918<br>11,730        | -                        | 16,349                   | 7,451                      | 2,918<br>35,530          | 1.1%<br>7.1%                    | 2.9%<br>6.4%                    | 3,646<br>18,674      | 28,490<br>13,778       |                      | 18,300                 | 85.1<br>84.8            |
| C                    | 375,197                  | 8,687                  | _                        | 17,600                   | 7.00                       | 26,287                   | 7.0%                            | 4.9%                            | (7,988)              | (7,229)                | ō                    |                        | 86.9                    |
| Total<br>MOUNTAIN VI | 1,153,224<br>EW          | 23,335                 | -                        | 33,949                   | 7,451                      | 64,735                   | 5.6%                            | 5.1%                            | 14,332               | 35,039                 |                      | 18,300                 | \$5.3                   |
| A                    | 3,555,994                | 5,374                  |                          | 51,257                   | 21,7%                      | 78,AZ7                   | 2.2%                            | 2.0%                            | (5,374)              | 931,651                |                      | 185,400                | \$8.4                   |
| В                    | 1,277,162                | 33,408                 | -                        | 35,920                   | 7,673                      | 77,001                   | 6.0%                            | 5.0%                            | (5,634)              | (63)                   | -                    | -                      | 85.45                   |
| C<br>Total           | 485,593<br>5,318,749     | 25,457<br>65,239       |                          | 87,177                   | 29,469                     | 26,457<br>181,885        | 5.4%<br>3.4%                    | 3.7%<br>2.9%                    | (8,907)              | (11,222)<br>920,366    |                      | 185,400                | \$5.3<br>\$6.6          |
| PALO ALTO            |                          |                        |                          |                          |                            |                          |                                 |                                 |                      |                        |                      |                        |                         |
| A                    | 4,740,717                | 70,871                 | 4,410                    | 180,769                  | 25,487                     | 281,537                  | 5.9%                            | 4.8%                            | 103,964              | 137,570                | 129,644              | 90,772                 | \$8.4                   |
| B<br>C               | 4,363,202<br>1,244,875   | 100,783<br>18,691      | 10,921<br>4,029          | 25,901<br>6,849          | 41,367<br>3,088            | 178,972<br>32,657        | 4.1%<br>2.6%                    | 7.1%<br>3.2%                    | 128,883<br>(8,488)   | 90,042                 |                      |                        | \$6.3<br>\$5.8          |
| (Total)              | 10,348,794               | 190,345                | 19,360                   | 213,519                  | 69,942                     | 493,166                  | 4.8%                            | 5.6%                            | 224,359              | 215,923                | 129,644              | 90,772                 | \$7.6                   |
| SAN JOSE             |                          |                        |                          |                          |                            |                          |                                 |                                 |                      |                        |                      |                        |                         |
| A<br>B               | 13,487,609<br>9,426,749  | 1,690,489<br>791,288   | 177,699<br>57,814        | 468,960<br>87,137        | 163,075<br>27,523          | 2,500,223<br>963,762     | 18.5%<br>10.2%                  | 18.5%<br>11.5%                  | 785,871<br>(13,958)  | 842,645<br>(127,064)   | 680,000              | 1,162,357              | \$3.4<br>\$2.6          |
| C                    | 4,003,461                | 300,016                | 2,066                    | 84,619                   |                            | 386,701                  | 9.7%                            | 10.4%                           | 23,764               | 41,222                 | -                    | -                      | 82.1                    |
| Total                | 26,917,819               | 2,781,793              | 237,579                  | 640,716                  | 190,598                    | 3,850,686                | 14.3%                           | 14.6%                           | 795,677              | 756,803                | 680,000              | 1,162,357              | 83.1                    |
| SANTA CLAR           |                          |                        |                          |                          |                            |                          |                                 |                                 |                      |                        |                      |                        |                         |
| A<br>B               | 6,907,530<br>4,194,244   | 434,891<br>321,262     | 54,635                   | 15,460<br>49,252         | 171,157<br>4,194           | 676,143<br>374,708       | 9.8%<br>8.9%                    | 12.9%<br>10.6%                  | 430,737<br>(40,352)  | 814,746<br>(127,552)   | 425,624              | 663,062                | 84.0<br>82.8            |
| С                    | 625,674                  | 53,028                 | -                        | 1,200                    | -                          | 54,228                   | 8.7%                            | 10.8%                           | (10,590)             | (2,629)                | -                    | -                      | \$1.8                   |
| Total<br>SUNNWALE    | 11,727,448               | 809,181                | 54,635                   | 65,912                   | 175,351                    | 1,105,079                | 9.4%                            | 11.9%                           | 379,795              | 684,565                | 425,624              | 663,062                | \$3.7                   |
| A                    | 9,015,675                | 93,081                 | 40,651                   | 16,160                   | 40,709                     | 190,601                  | 2.1%                            | 2.6%                            | 45,437               | 808,131                |                      | 1,508,746              | \$4.5                   |
| В                    | 1,407,060                | 59,038                 | 3,098                    | 24,780                   | 40,709                     | 86,916                   | 6.2%                            | 6.2%                            | (2,858)              | 18,813                 |                      | apriliated -           | \$3.8                   |
| C<br>Total           | 490,595                  | 103,510<br>255,629     | 43,749                   | 40,940                   | 40,709                     | 103,510<br>381,027       | 21.1%<br>3.5%                   | 21.0%                           | (720)<br>41,859      | 6,650<br>831,594       |                      | 1,508,746              | \$3.8<br>\$4.5          |
|                      | ALLEY TOTAL              |                        | 43,147                   | AUTHO                    | 40,709                     | 301,027                  | 3.5%                            | 3.7%                            | 41,009               | 033,274                |                      | 1,300,146              | 84.3                    |
| A                    | 41,651,696               | 2,533,460              | 285,234                  | 819,189                  | 427,280                    | 4,065,163                | 9.8%                            | 10.3%                           | 1,631,451            | 3,819,928              | 1,477768             | 6741,352               | 84.0                    |
| В                    | 28,011,739               | 1,639,789              | 75,899                   | 318,474                  | 179,084                    | 2,213,246                | 7.9%                            | 9.0%                            | 107,584              | (105,967)              | -                    | -                      | 83.7                    |
| C<br>Total           | 8,504,437<br>78,167,872  | 570,129<br>4,743,37B   | 6,095<br>367,228         | 1,255,364                | 612,436                    | 699,997<br>6,978,406     | 8.2%<br>B.9%                    | 8.5%<br>9.6%                    | (19,739)             | 3,720,848              | 1,477,768            | 6,741,352              | 92.8<br>93.7            |
|                      | RLY COMPARIS             |                        |                          |                          |                            |                          |                                 |                                 |                      |                        |                      |                        |                         |
| 30-15                | 78,167,872               | 4,743,378              | 367,228                  | 1,255,364                | 612,436                    | 6,978,406                | 8.9%                            | 9.6%                            | 1,719,296            | 3,720,848              | 1,477,768            | 6,741,352              | 83.7                    |
| 20-15                | 77,229,806               | 5,162,372              | 416,263                  | 1,388,288                | 449,708                    | 7,416,631                | 9.6%                            | 11.3%                           | 972,289              | 2,001,552              | 432,375              | 7,770,638              | \$3.6                   |
| 1Q-15<br>4Q-14       | 76,705,120<br>75,136,480 | 5,926,588<br>6,014,559 | 532,015<br>554,237       | 1,731,090                | 505,245<br>576,782         | 8,694,938<br>8,310,492   | 11.3%<br>11.1%                  | 11.1%<br>12.2%                  | 1,029,263<br>878,251 | 1,029,263<br>2,021,065 | 1,228,557<br>581,837 | 8,090,151<br>8,086,492 | \$3.6<br>\$3.5          |
| 3Q-14                | 72,659,597               | 6,589,439              | 547,995                  | 1,146,398                | 600,304                    | 8,884,136                | 12.2%                           | 13.3%                           | 483,501              | 1,142,814              | 70,802               | 8,258,649              | 83.4                    |