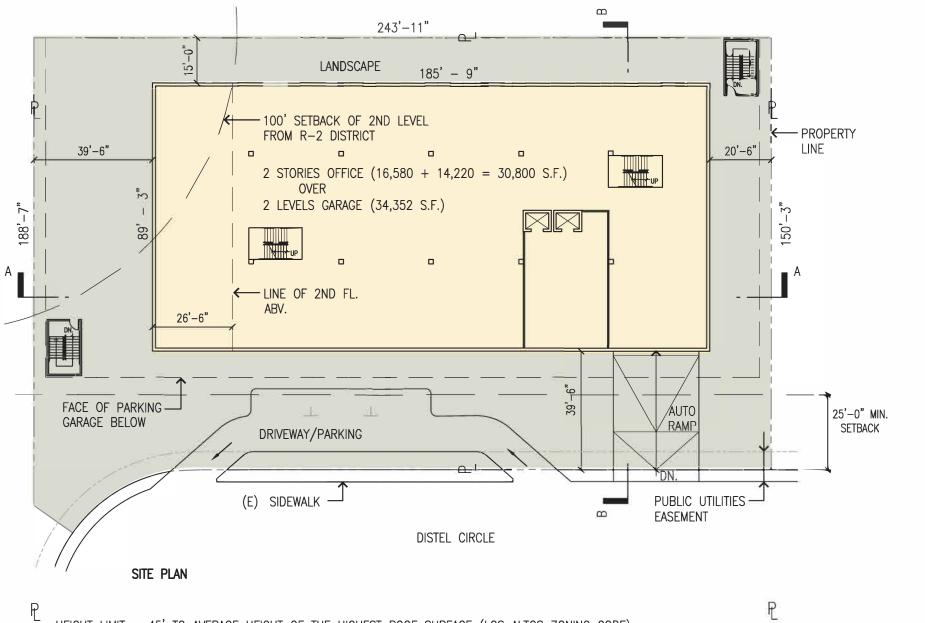

### OPTION 'A.1' SUMMARY: 2 STORIES OFFICE/2 LEVELS PARKING

30,800 S.F. W/ 2 STORIES (15,400 S.F./FLOOR, GROSS) OFFICE AREA: (30,900 S.F. MAX. W/ PARKING SHOWN)

PARKING SPACES 1 SPACE PER 300 S.F. OF OFFICE REQUIRED

30,800 S.F. + 300 S.F./OCCUPANT = 103 SPACES REQ.

103 SPACES PROVIDED

GARAGE AREA: 34,352 S.F. W/ 2 LEVELS SUB-GRADE

B, OFFICE

S2. PARKING

BUILDING TYPE:

TYPE IIB, STEEL FRAME STRUCTURE

BASEMENT: TYPE IIB, REINFORCED CONCRETE STRUCTURE

SETBACKS:

OCCUPANCY:

10' MIN., PER CBC CHAPTER 6, TABLE 602

FIRE SPRINKLERS: YES, VOLUNTARY

FIRE RATING: NO

NUMBER OF OCCUPANTS/STAFF:

1 OCCUPANT PER 200 S.F.\* = 154 (30,800 ÷ 200/OCCUPANT)

OCCUPANTS/STAFF PER FLOOR = 77 AVERAGE (154 ÷ 2 FLOORS)