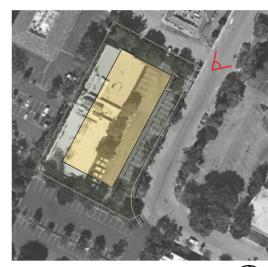

The Committee discussed the geographic location that would be most central for the AO. They concurred that the current site is well located, with easy access to highways and to the Preserves, unlike downtown Palo Alto.

The Committee directed staff to remove the four-story option for the current AO building from further consideration. The Committee supports two to two-and-a-half stories and is willing to consider three stories particularly if a partner is willing to help offset the cost. Three stories may allow flexibility to design a building that allows for more natural light like the Packard Foundation building. Interest was expressed in limiting underground parking to one level, which would require purchasing the Carl's Jr. property and extending underground parking below that footprint. Real Property will look into the property ownership and status of the adjacent Carl's Jr. property to determine if this is a possible option. MKThink will look into the feasibility of this option.