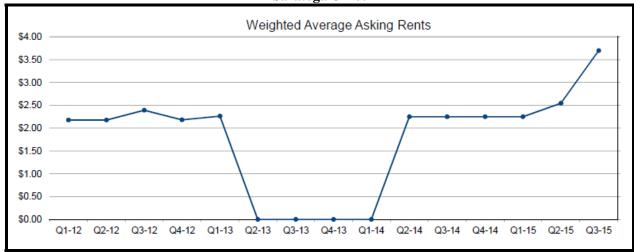

As a result of the heightened demand and tight availability, the office market measured an uptick in starting rates during the third quarter of 2015. Average starting rates for office space in the Silicon Valley have climbed 18.3% over the twelve months, closing the quarter at \$3.88 per square foot, full service. Average asking rents in the office sector followed a similar trend line and office space in the Silicon Valley is now being marketed at an average rental rate of \$3.75 per square foot, full service.

|                      | Comparis                 |                        |                          | ,                        |                            |                          |                                 |                                 |                      |                        |                      |                        |                         |
|----------------------|--------------------------|------------------------|--------------------------|--------------------------|----------------------------|--------------------------|---------------------------------|---------------------------------|----------------------|------------------------|----------------------|------------------------|-------------------------|
| OFFICE M             | ARKET                    |                        |                          |                          |                            |                          |                                 |                                 |                      |                        |                      |                        |                         |
| CLASS                | TOTAL<br>INVENTORY<br>SF | DIRECT<br>VACANT<br>SF | SUBLEASE<br>VACANT<br>SF | DIRECT<br>OCCUPIED<br>SF | SUBLEASE<br>OCCUPIED<br>SF | TOTAL<br>AVAILABLE<br>SF | AVAILABILITY<br>RATE<br>Q3-2015 | AVAILABILITY<br>RATE<br>Q2-2015 | NET ABSO<br>Q3-2015  | RPTION<br>YTD          | COMPLETED<br>Q3-2015 | UNDER<br>CONST.<br>SF  | FS<br>WTD AVG<br>ASKING |
| CAMPBELL /           | LOS GATOS                |                        |                          |                          |                            |                          |                                 |                                 |                      |                        |                      |                        |                         |
| A<br>B               | 1,483,712<br>2,178,889   | 55,719<br>74,241       | 3,685                    | 31,949<br>8,722          | 2,457                      | 93,810<br>82,963         | 6.3%<br>3.8%                    | 9.5%<br>4.6%                    | 272,292<br>10,929    | 265,081<br>(2,581)     | 242,500              | 6,813                  | \$3.96<br>\$2.71        |
| C<br>Total           | 227,312<br>3,889,913     | 9,009<br>138,969       | 3,685                    | 40,671                   | 2,984<br>5,441             | 11,993<br>188,766        | 5.3%<br>4.9%                    | 4.8%<br>6.5%                    | (1,000)<br>282,221   | (2,406)<br>260,094     | 242,500              | 6,813                  | \$3.50<br>\$3.50        |
| CUPERTINO /          |                          | 130,707                | 2,003                    | 40012                    | Special                    | 100,000                  | 4.7%                            | 0.38                            | 100,011              | 100,074                | 141,000              | Quis                   | ****                    |
| A                    | 901,524                  | 1,551                  | 4,154                    | 24,A21                   |                            | 30,126                   | 3.3%                            | 1.2%                            | (4,154)              | (5,705)                | _                    | 3,096,246              | 85.0                    |
| В                    | 2,782,863                | 24,620                 | 4,066                    | 60,035                   | 88,539                     | 177,260                  | 6.4%                            | 3.4%                            | 5,655                | 5,030                  | -                    | -                      | 84.1                    |
| C<br>Total           | 156,752<br>3,841,139     | 1,697<br>27,868        | 8,220                    | 84,456                   | 88,539                     | 1,697<br>209,083         | 1.1%<br>5.4%                    | 1.3%<br>2.8%                    | (766)<br>735         | (1,440)                | -                    | 3,096,246              | \$3.13<br>\$4.23        |
| FREMONT / N          | VILPITAS                 |                        |                          |                          |                            |                          |                                 |                                 |                      |                        |                      |                        |                         |
| A                    | 863,229                  | 161,662                | -                        | 5,213                    | 2,599                      | 169,474                  | 19.6%                           | 20.2%                           | (1,227)              | (5,449)                | -                    | 9,656                  | \$2.00                  |
| B<br>C               | 1,666,819<br>579,071     | 198,782<br>14,025      | -                        | 7,901<br>4,048           | 2,337                      | 209,020<br>18,073        | 12.5%<br>3.1%                   | 15.4%<br>2.1%                   | 12,645<br>(2,067)    | 30,029<br>(2,067)      |                      | -                      | \$2.30<br>\$1.83        |
| Total                | 3,109,119                | 374,469                | -                        | 17,162                   | 4,936                      | 396,567                  | 12.8%                           | 14.3%                           | 9,351                | 22,513                 | -                    | 9,656                  | 82.1                    |
| GILROY / MO          | RGAN HILL                |                        |                          |                          |                            |                          |                                 |                                 |                      |                        |                      |                        |                         |
| A<br>B               | 418,491<br>213,939       | 16,904<br>24,637       | -                        | 25,000<br>2,477          | -                          | 41,904<br>27,114         | 10.0%<br>12.7%                  | 23.3%<br>12.4%                  | 259<br>(6,400)       | 2,768<br>(6,400)       | -                    | -                      | \$2.2<br>\$1.8          |
| C                    | 315,907                  | 35,009                 | -                        | 3,385                    | -                          | 38,394                   | 12.2%                           | 10.5%                           | (2,977)              | (2,977)                |                      | -                      | 82.1                    |
| Total                | 948,337                  | 76,550                 | -                        | 30,862                   | -                          | 107,A12                  | 11.3%                           | 17.7%                           | (9,118)              | (6,609)                | -                    | -                      | 82.13                   |
| LOS ALTOS            |                          |                        |                          |                          |                            |                          |                                 |                                 |                      |                        |                      |                        |                         |
| A<br>B               | 277,215<br>500,812       | 2,918<br>11,730        | -                        | 16,349                   | 7,451                      | 2,918<br>35,530          | 1.1%<br>7.1%                    | 2.9%<br>6.4%                    | 3,646<br>18,674      | 28,490<br>13,778       |                      | 18,300                 | 85.1<br>84.8            |
| C                    | 375,197                  | 8,687                  | _                        | 17,600                   | 7.00                       | 26,287                   | 7.0%                            | 4.9%                            | (7,988)              | (7,229)                | ō                    |                        | 86.9                    |
| Total<br>MOUNTAIN VI | 1,153,224<br>EW          | 23,335                 | -                        | 33,949                   | 7,451                      | 64,735                   | 5.6%                            | 5.1%                            | 14,332               | 35,039                 |                      | 18,300                 | \$5.3                   |
| A                    | 3,555,994                | 5,374                  |                          | 51,257                   | 21,7%                      | 78,AZ7                   | 2.2%                            | 2.0%                            | (5,374)              | 931,651                |                      | 185,400                | \$8.4                   |
| В                    | 1,277,162                | 33,408                 | -                        | 35,920                   | 7,673                      | 77,001                   | 6.0%                            | 5.0%                            | (5,634)              | (63)                   | -                    | -                      | 85.45                   |
| C<br>Total           | 485,593<br>5,318,749     | 25,457<br>65,239       |                          | 87,177                   | 29,469                     | 26,457<br>181,885        | 5.4%<br>3.4%                    | 3.7%<br>2.9%                    | (8,907)              | (11,222)<br>920,366    |                      | 185,400                | \$5.3<br>\$6.6          |
| PALO ALTO            |                          |                        |                          |                          |                            |                          |                                 |                                 |                      |                        |                      |                        |                         |
| A                    | 4,740,717                | 70,871                 | 4,410                    | 180,769                  | 25,487                     | 281,537                  | 5.9%                            | 4.8%                            | 103,964              | 137,570                | 129,644              | 90,772                 | \$8.4                   |
| B<br>C               | 4,363,202<br>1,244,875   | 100,783<br>18,691      | 10,921<br>4,029          | 25,901<br>6,849          | 41,367<br>3,088            | 178,972<br>32,657        | 4.1%<br>2.6%                    | 7.1%<br>3.2%                    | 128,883<br>(8,488)   | 90,042                 |                      |                        | \$6.3<br>\$5.8          |
| (Total)              | 10,348,794               | 190,345                | 19,360                   | 213,519                  | 69,942                     | 493,166                  | 4.8%                            | 5.6%                            | 224,359              | 215,923                | 129,644              | 90,772                 | \$7.6                   |
| SAN JOSE             |                          |                        |                          |                          |                            |                          |                                 |                                 |                      |                        |                      |                        |                         |
| A<br>B               | 13,487,609<br>9,426,749  | 1,690,489<br>791,288   | 177,699<br>57,814        | 468,960<br>87,137        | 163,075<br>27,523          | 2,500,223<br>963,762     | 18.5%<br>10.2%                  | 18.5%<br>11.5%                  | 785,871<br>(13,958)  | 842,645<br>(127,064)   | 680,000              | 1,162,357              | \$3.4<br>\$2.6          |
| C                    | 4,003,461                | 300,016                | 2,066                    | 84,619                   |                            | 386,701                  | 9.7%                            | 10.4%                           | 23,764               | 41,222                 | -                    | -                      | 82.1                    |
| Total                | 26,917,819               | 2,781,793              | 237,579                  | 640,716                  | 190,598                    | 3,850,686                | 14.3%                           | 14.6%                           | 795,677              | 756,803                | 680,000              | 1,162,357              | 83.1                    |
| SANTA CLAR           |                          |                        |                          |                          |                            |                          |                                 |                                 |                      |                        |                      |                        |                         |
| A<br>B               | 6,907,530<br>4,194,244   | 434,891<br>321,262     | 54,635                   | 15,460<br>49,252         | 171,157<br>4,194           | 676,143<br>374,708       | 9.8%<br>8.9%                    | 12.9%<br>10.6%                  | 430,737<br>(40,352)  | 814,746<br>(127,552)   | 425,624              | 663,062                | 84.0<br>82.8            |
| С                    | 625,674                  | 53,028                 | -                        | 1,200                    | -                          | 54,228                   | 8.7%                            | 10.8%                           | (10,590)             | (2,629)                | -                    | -                      | \$1.8                   |
| Total<br>SUNNWALE    | 11,727,448               | 809,181                | 54,635                   | 65,912                   | 175,351                    | 1,105,079                | 9.4%                            | 11.9%                           | 379,795              | 684,565                | 425,624              | 663,062                | \$3.7                   |
| A                    | 9,015,675                | 93,081                 | 40,651                   | 16,160                   | 40,709                     | 190,601                  | 2.1%                            | 2.6%                            | 45,437               | 808,131                |                      | 1,508,746              | \$4.5                   |
| В                    | 1,407,060                | 59,038                 | 3,098                    | 24,780                   | 40,709                     | 86,916                   | 6.2%                            | 6.2%                            | (2,858)              | 18,813                 |                      | apriliated -           | \$3.8                   |
| C<br>Total           | 490,595                  | 103,510<br>255,629     | 43,749                   | 40,940                   | 40,709                     | 103,510<br>381,027       | 21.1%<br>3.5%                   | 21.0%                           | (720)<br>41,859      | 6,650<br>831,594       |                      | 1,508,746              | \$3.8<br>\$4.5          |
|                      | ALLEY TOTAL              |                        | 43,147                   | AUTHO                    | 40,709                     | 301,027                  | 3.5%                            | 3.7%                            | 41,009               | 033,274                |                      | 1,300,146              | 84.3                    |
| A                    | 41,651,696               | 2,533,460              | 285,234                  | 819,189                  | 427,280                    | 4,065,163                | 9.8%                            | 10.3%                           | 1,631,451            | 3,819,928              | 1,477768             | 6741,352               | 84.0                    |
| В                    | 28,011,739               | 1,639,789              | 75,899                   | 318,474                  | 179,084                    | 2,213,246                | 7.9%                            | 9.0%                            | 107,584              | (105,967)              | -                    | -                      | 83.7                    |
| C<br>Total           | 8,504,437<br>78,167,872  | 570,129<br>4,743,37B   | 6,095<br>367,228         | 1,255,364                | 612,436                    | 699,997<br>6,978,406     | 8.2%<br>B.9%                    | 8.5%<br>9.6%                    | (19,739)             | 3,720,848              | 1,477,768            | 6,741,352              | 92.8<br>93.7            |
|                      | RLY COMPARIS             |                        |                          |                          |                            |                          |                                 |                                 |                      |                        |                      |                        |                         |
| 30-15                | 78,167,872               | 4,743,378              | 367,228                  | 1,255,364                | 612,436                    | 6,978,406                | 8.9%                            | 9.6%                            | 1,719,296            | 3,720,848              | 1,477,768            | 6,741,352              | 83.7                    |
| 20-15                | 77,229,806               | 5,162,372              | 416,263                  | 1,388,288                | 449,708                    | 7,416,631                | 9.6%                            | 11.3%                           | 972,289              | 2,001,552              | 432,375              | 7,770,638              | \$3.6                   |
| 1Q-15<br>4Q-14       | 76,705,120<br>75,136,480 | 5,926,588<br>6,014,559 | 532,015<br>554,237       | 1,731,090                | 505,245<br>576,782         | 8,694,938<br>8,310,492   | 11.3%<br>11.1%                  | 11.1%<br>12.2%                  | 1,029,263<br>878,251 | 1,029,263<br>2,021,065 | 1,228,557<br>581,837 | 8,090,151<br>8,086,492 | \$3.6<br>\$3.5          |
| 3Q-14                | 72,659,597               | 6,589,439              | 547,995                  | 1,146,398                | 600,304                    | 8,884,136                | 12.2%                           | 13.3%                           | 483,501              | 1,142,814              | 70,802               | 8,258,649              | 83.4                    |