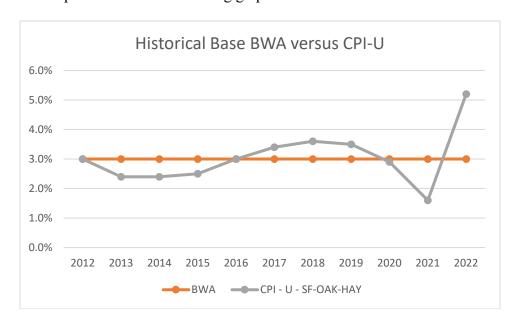

Additionally, over the 12 months ending June 2022, the CPI-U for the San Francisco-Oakland-Hayward area increased 6.8%, adding to the already high cost of living and housing in the region.

Given the economic issues that are affecting employment retention and recruitment, the General Manager asked staff to review the District's historical base wage adjustments (BWA) for employees against the historical year-over-year (February to February) CPI-U. The data is as follows:

|      | District Base Wage   | CPI-U (12 months)    |
|------|----------------------|----------------------|
|      | Adjustments (July 1) | February to February |
| 2012 | 3.0%                 | 3.0%                 |
| 2013 | 3.0%                 | 2.4%                 |
| 2014 | 3.0%                 | 2.4%                 |
| 2015 | 3.0%                 | 2.5%                 |

R-22-132 Page 3

|      | District Base Wage   | CPI-U (12 months)    |
|------|----------------------|----------------------|
|      | Adjustments (July 1) | February to February |
| 2016 | 3.0%                 | 3.0%                 |
| 2017 | 3.0%                 | 3.4%                 |
| 2018 | 3.0%                 | 3.6%                 |
| 2019 | 3.0%                 | 3.5%                 |
| 2020 | 3.0%                 | 2.9%                 |
| 2021 | 3.0%                 | 1.6%                 |
| 2022 | 3.0%                 | 5.2%                 |

The data is also represented in the following graph:

In some years the base wage adjustment was more than the CPI-U and in some years it was less. The average of the base wage adjustments made between 2012 and 2022 is equal to the average of the CPI-U data from 2012 through 2022.