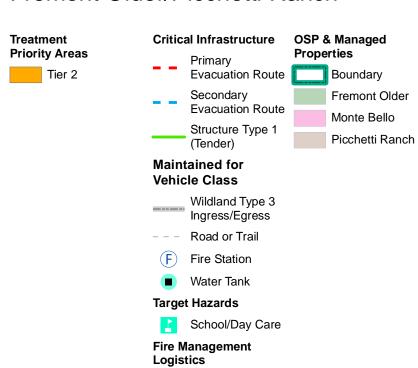

. Fuelbreaks may be constructed at any width up to the maximum width.

H Helispot

San Jose

Sensitive resources such as Cultural Sites and T&E Species may be present, but



are not mapped at this scale.



# Treatment Priorities Russian Ridge/Coal Creek/Skyline Ridge



Staging









### Treatment Priorities Coal Creek/Foothills/Los Trancos











#### **Treatment Priorities** Rancho San Antonio



- \* See Table of Contents page for additional symbology.
  \*\* Fuel break widths are maximums. Fuelbreaks may be constructed at any width up to the maximum width.







## Treatment Priorities Monte Bello











### Treatment Priorities Long Ridge









# Treatment Priorities Saratoga Gap/Monte Bello/Long Ridge











## Treatment Priorities Fremont Older/Picchetti Ranch



HelispotStaging









# Treatment Priorities El Sereno/Felton Station/St. Joseph's Hill











#### **Treatment Priorities** Bear Creek Redwoods



Staging Area







#### **Treatment Priorities** Sierra Azul (1 of 5)



Helispot Staging Area







### Treatment Priorities Sierra Azul (2 of 5)



(H) Helispot







#### Treatment Priorities Sierra Azul (3 of 5)



H Helispot







#### Treatment Priorities Sierra Azul (4 of 5)



H HelispotStaging Area







### Treatment Priorities Sierra Azul (5 of 5)



Staging Area







## Treatment Priorities Ravenswood







Page 25 0 0.25 0.5 Miles



# Treatment Priorities Stevens Creek Shoreline NSA