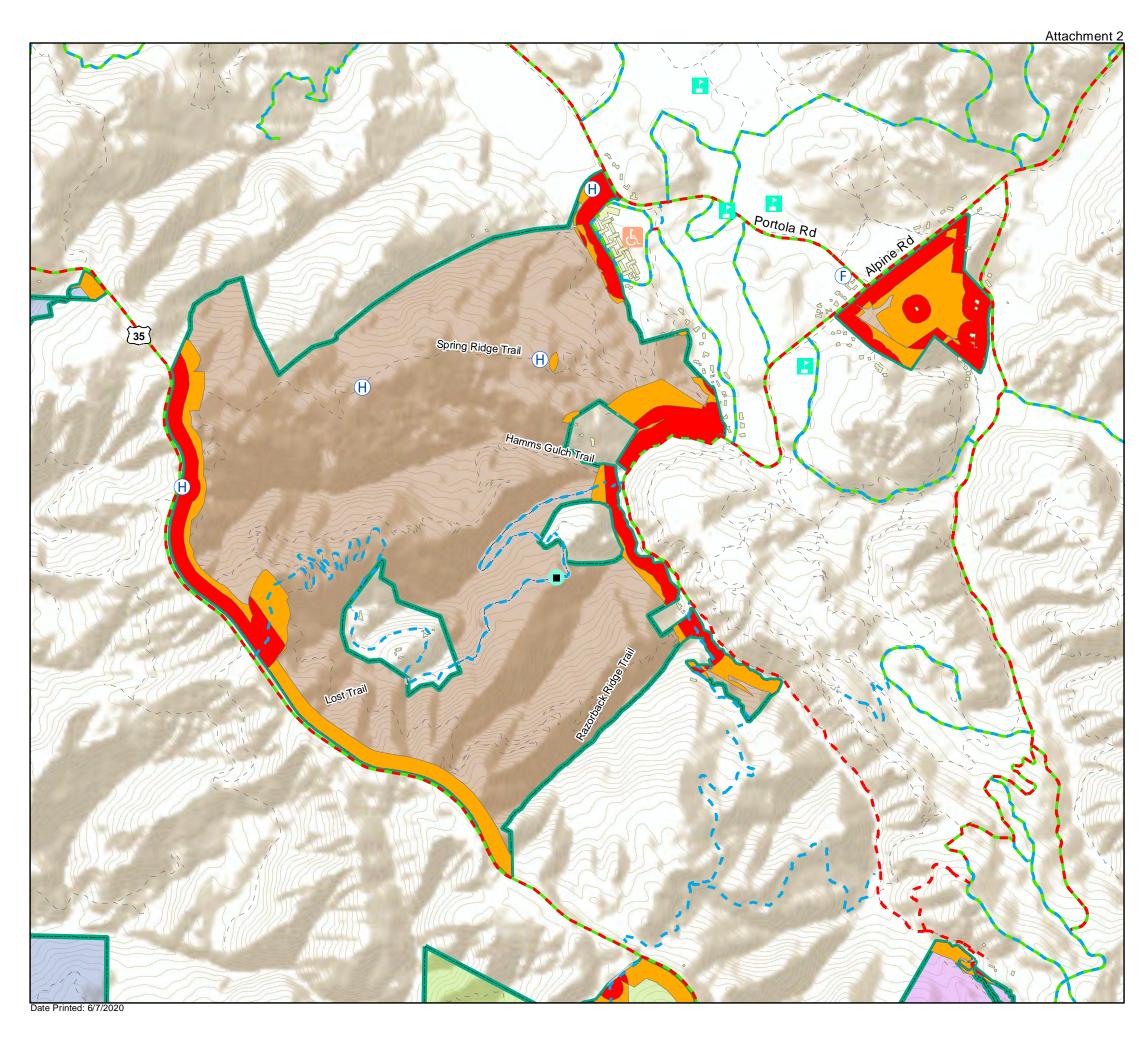

#### **Treatment Priorities** Windy Hill

\* See Table of Contents page for additional symbology.
\*\* Fuel break widths are maximums. Fuelbreaks may be constructed at any width up to the maximum width.