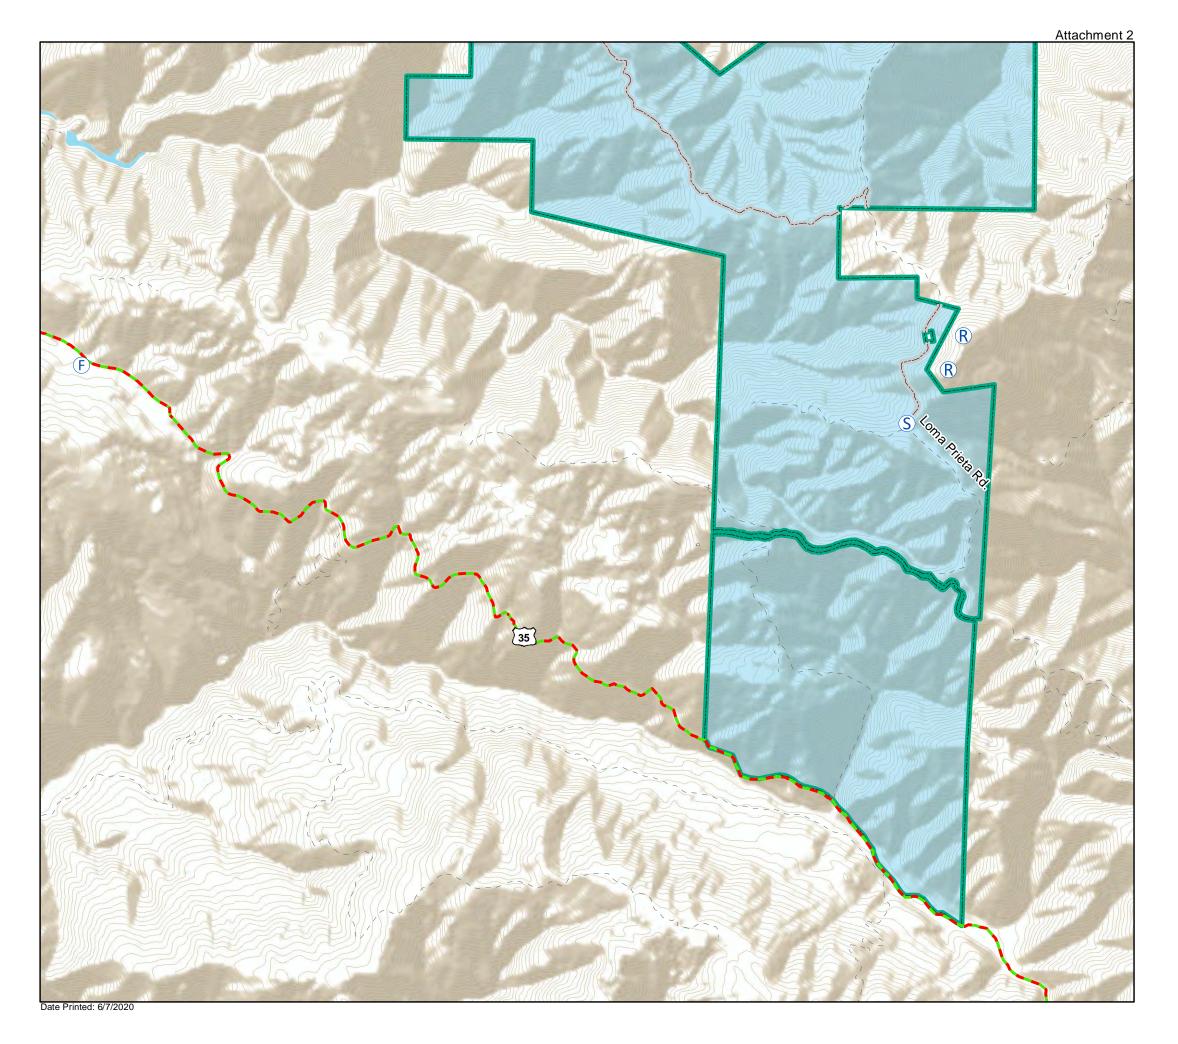

#### **Treatment Priorities** Sierra Azul (1 of 5)

Helispot Staging Area

### Treatment Priorities Sierra Azul (2 of 5)

(H) Helispot

#### Treatment Priorities Sierra Azul (3 of 5)

H Helispot

#### Treatment Priorities Sierra Azul (4 of 5)

H HelispotStaging Area

### Treatment Priorities Sierra Azul (5 of 5)

Staging Area