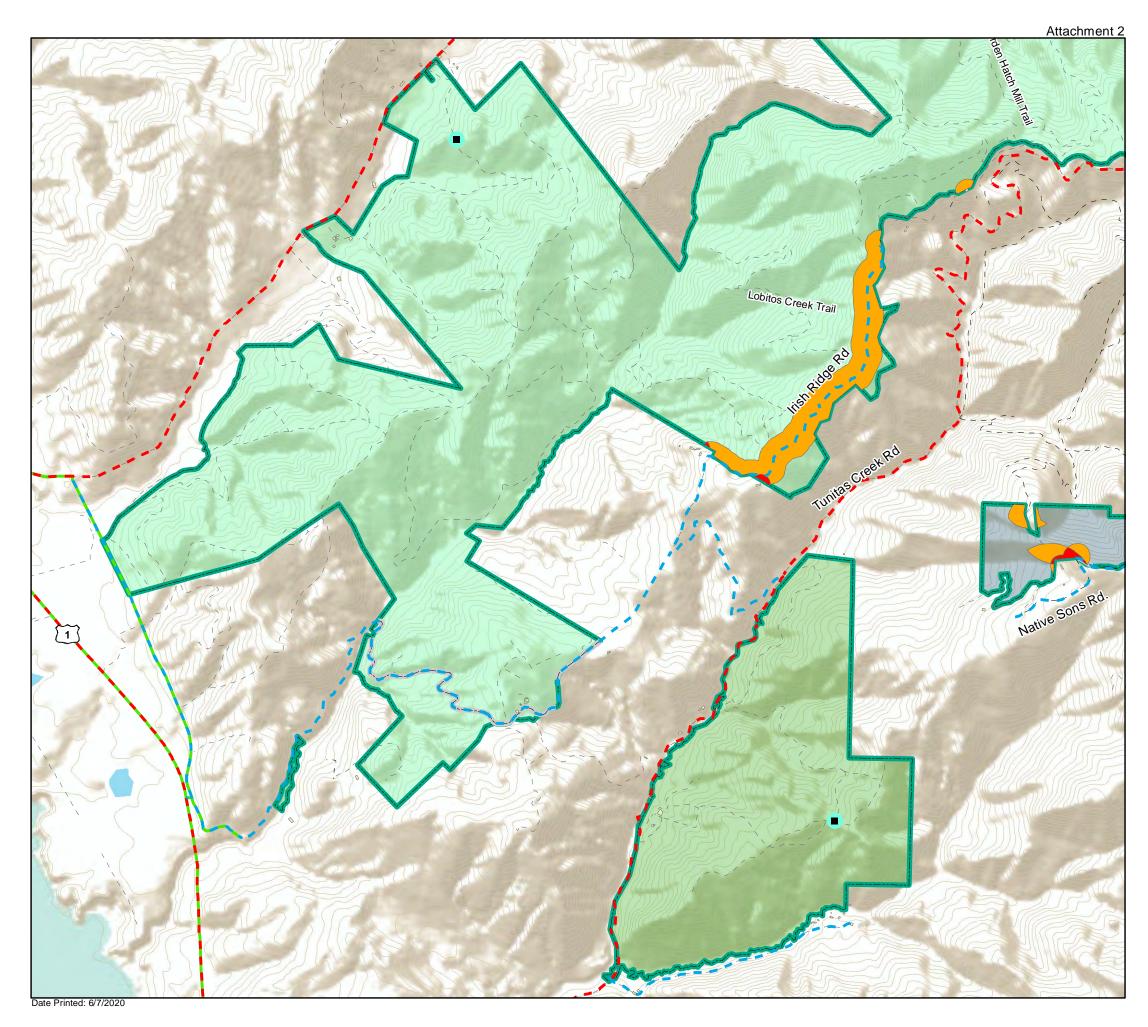

## Treatment Priorities Tunitas Creek

Treatment
Priority Areas

Primary
Evacuation Route
Secondary
Evacuation Route
Structure Type 1
(Tender)

- Road or Trail

Water Tank