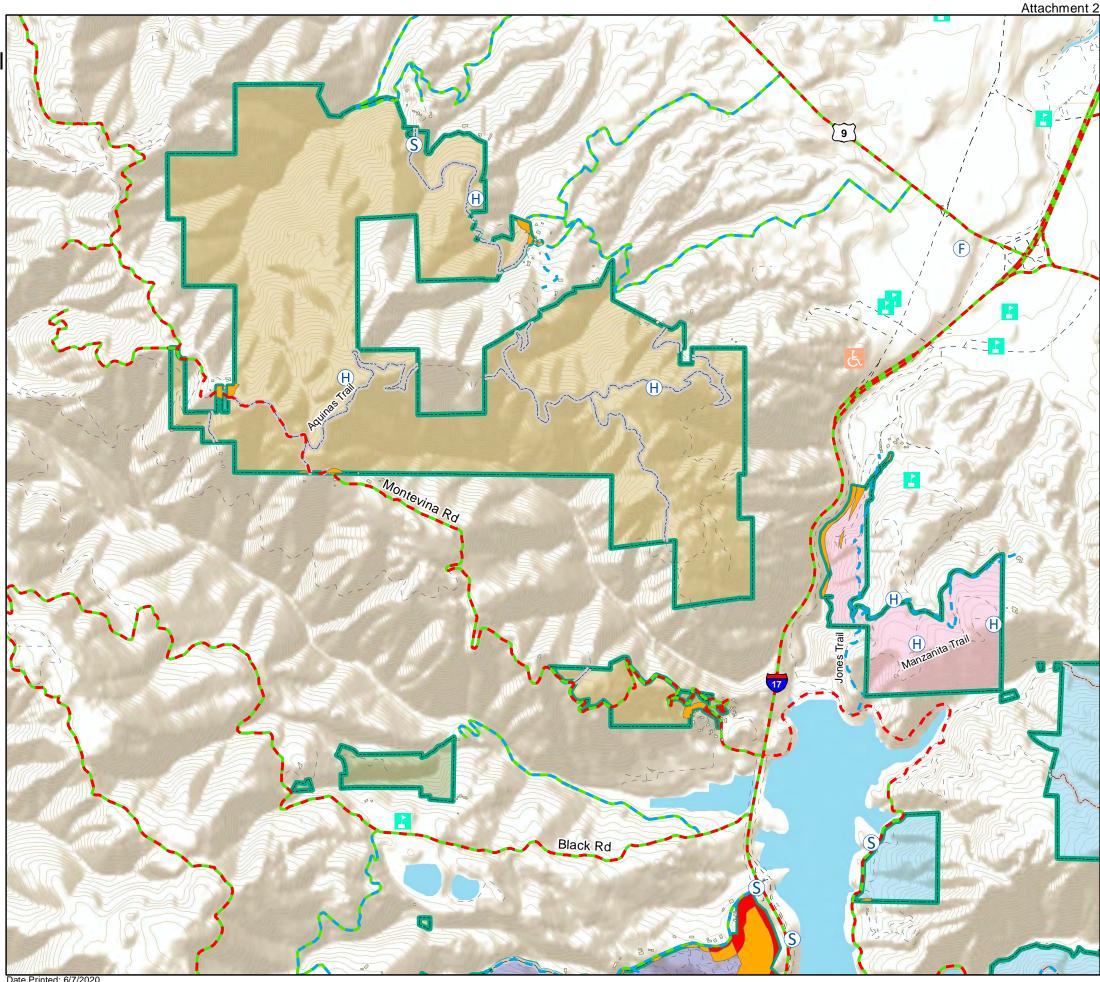

resources such as Cultural Sites and T&E Species may be present, but



are not mapped at this scale.



# Treatment Priorities Russian Ridge/Coal Creek/Skyline Ridge



Staging









### Treatment Priorities Coal Creek/Foothills/Los Trancos











#### **Treatment Priorities** Rancho San Antonio



- \* See Table of Contents page for additional symbology.
  \*\* Fuel break widths are maximums. Fuelbreaks may be constructed at any width up to the maximum width.







## Treatment Priorities Monte Bello











### Treatment Priorities Long Ridge









# Treatment Priorities Saratoga Gap/Monte Bello/Long Ridge











## Treatment Priorities Fremont Older/Picchetti Ranch



HelispotStaging









# Treatment Priorities El Sereno/Felton Station/St. Joseph's Hill











#### **Treatment Priorities** Bear Creek Redwoods



Staging Area







#### **Treatment Priorities** Sierra Azul (1 of 5)



Helispot Staging Area







### Treatment Priorities Sierra Azul (2 of 5)



(H) Helispot







#### Treatment Priorities Sierra Azul (3 of 5)



H Helispot







#### Treatment Priorities Sierra Azul (4 of 5)



H HelispotStaging Area







### Treatment Priorities Sierra Azul (5 of 5)



Staging Area







## Treatment Priorities Ravenswood







Page 25 0 0.25 0.5 Miles



# Treatment Priorities Stevens Creek Shoreline NSA