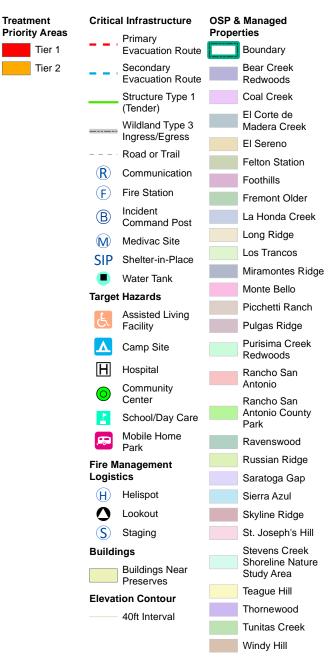

**Table of Contents** Attachment 2

Treatment

|                             | Page           |
|-----------------------------|----------------|
| OSP's & Managed Properties  | Numbers        |
| Bear Creek Redwoods         | 19             |
| Coal Creek                  | 11, 12         |
| El Corte de Madera Creek    | 7              |
| El Sereno                   | 18             |
| Felton Station              | 18             |
| Foothills                   | 12             |
| Fremont Older               | 17             |
| La Honda Creek              | 8, 9           |
| Long Ridge                  | 15, 16         |
| Los Trancos                 | 11, 12         |
| Miramontes Ridge            | 1              |
| Monte Bello                 | 11, 12, 14, 16 |
| Picchetti Ranch             | 17             |
| Pulgas Ridge                | 2              |
| Purisima Creek Redwoods     | 3, 4           |
| Rancho San Antonio          | 13             |
| Ravenswood                  | 25             |
| Russian Ridge               | 11             |
| Saratoga Gap                | 16             |
| Sierra Azul                 | 20-24          |
| Skyline Ridge               | 11, 14         |
| St. Joseph's Hill           | 18, 20         |
| Stevens Creek Shoreline NSA | 26             |
| Teague Hill                 | 6              |
| Thornewood                  | 8              |
| Tunitas Creek               | 4, 5           |
| Windy Hill                  | 10             |