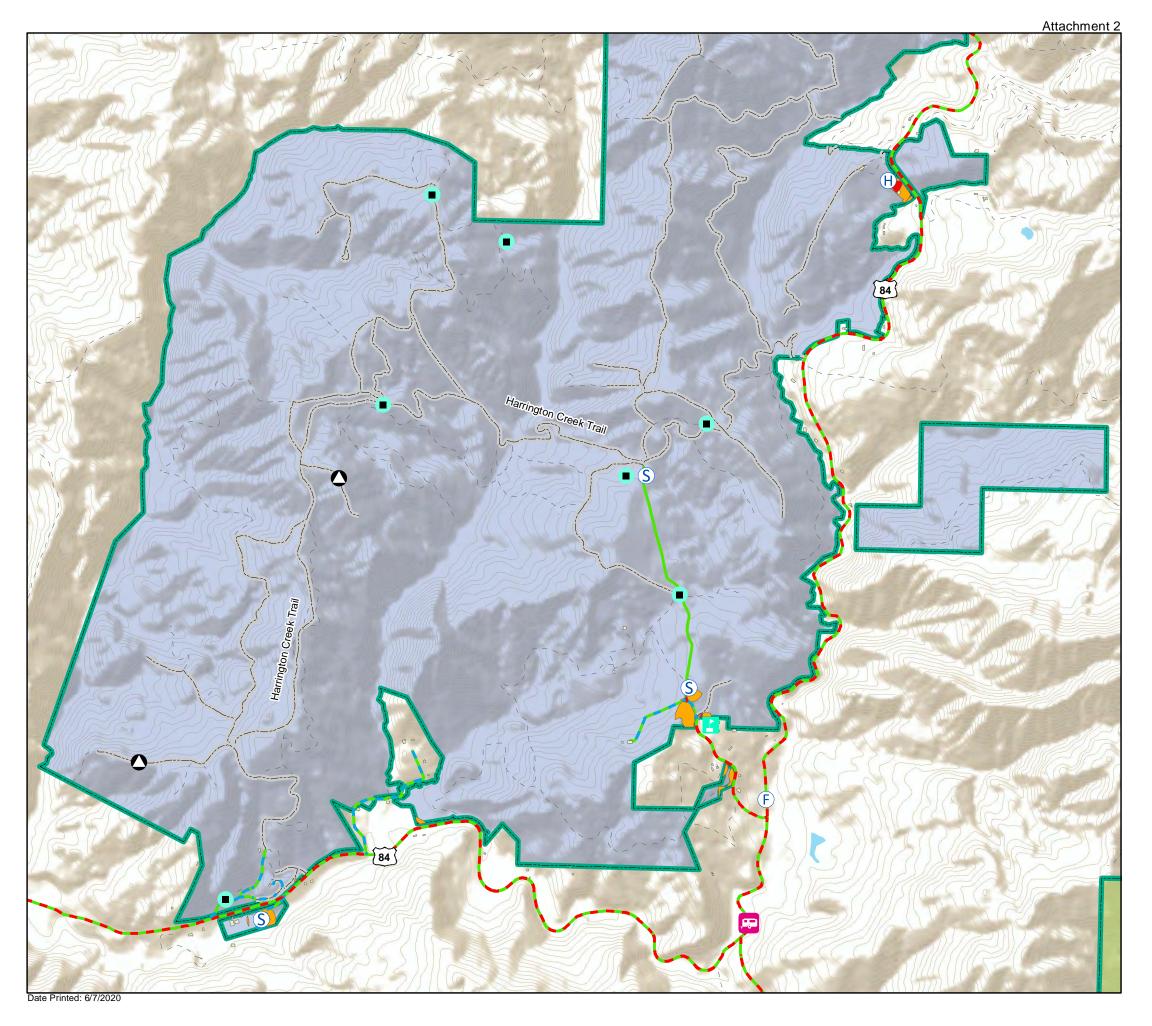

dditional symbology.
  \*\* Fuel break widths are maximums. Fuelbreaks may be constructed at any width up to the maximum width.







## Treatment Priorities Purisima Creek/Tunitas Creek











## Treatment Priorities Tunitas Creek

Treatment
Priority Areas

Primary
Evacuation Route
Secondary
Evacuation Route
Structure Type 1
(Tender)

- Road or Trail

Water Tank







# Treatment Priorities Teague Hill







Page 6 0 0.25 0.5 Miles



### Treatment Priorities El Corte de Madera Creek











### Treatment Priorities La Honda Creek/Thornewood









#### **Treatment Priorities** La Honda Creek



Staging Area

- \* See Table of Contents page for additional symbology.
  \*\* Fuel break widths are maximums. Fuelbreaks may be constructed at any width up to the maximum width.







#### **Treatment Priorities** Windy Hill



\* See Table of Contents page for additional symbology.
\*\* Fuel break widths are maximums. Fuelbreaks may be constructed at any width up to the maximum width.

H Helispot

San Jose

Sensitive resources such as Cultural Sites and T&E Species may be present, but



are not mapped at this scale.



# Treatment Priorities Russian Ridge/Coal Creek/Skyline Ridge



Staging









### Treatment Priorities Coal Creek/Foothills/Los Trancos











#### **Treatment Priorities** Rancho San Antonio



- \* See Table of Contents page for additional symbology.
  \*\* Fuel break widths are maximums. Fuelbreaks may be constructed at any width up to the maximum width.







## Treatment Priorities Monte Bello











### Treatment Priorities Long Rid