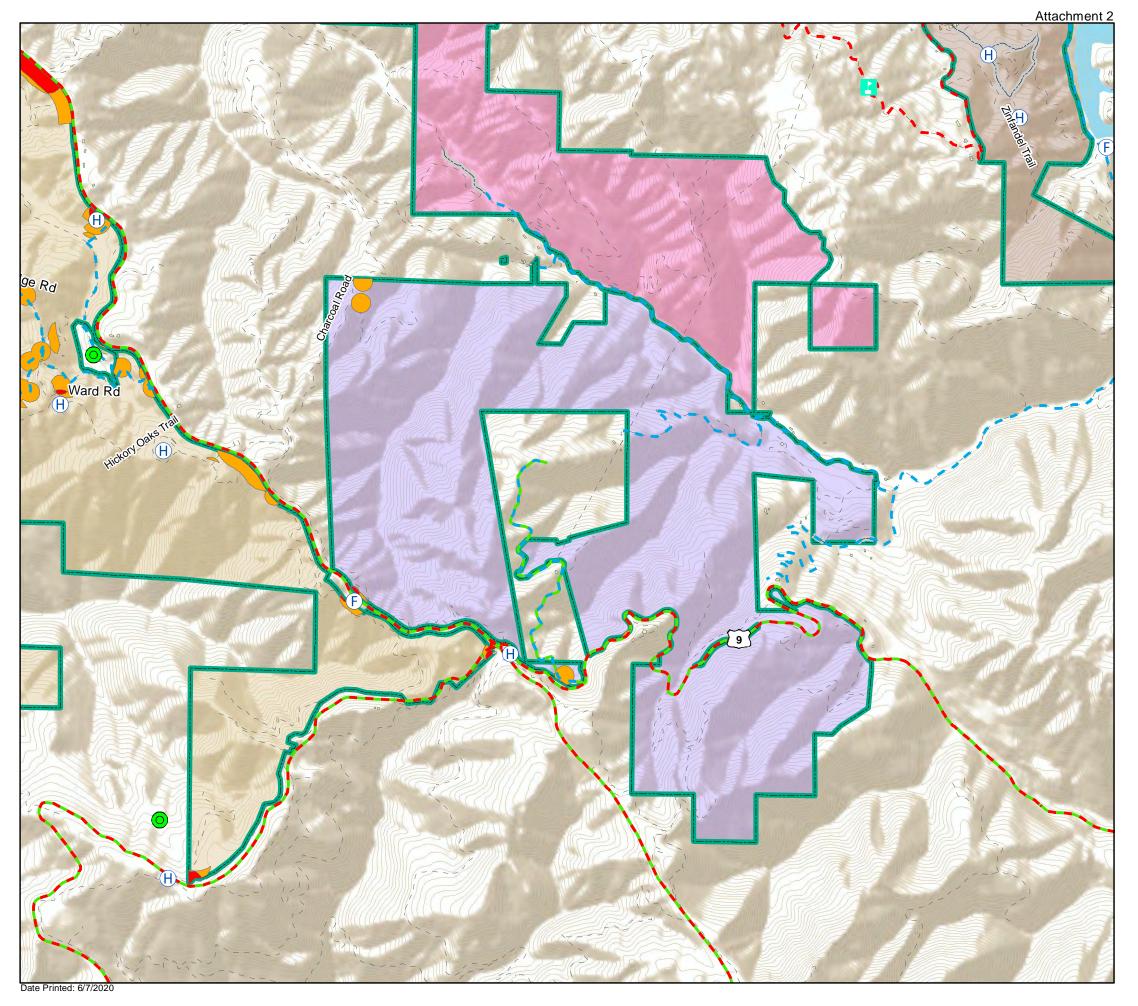

additional symbology.
\*\* Fuel break widths are maximums. Fuelbreaks may be constructed at any width up to the maximum width.

H Helispot

San Jose

Sensitive resources such as Cultural Sites and T&E Species may be present, but



are not mapped at this scale.



# Treatment Priorities Russian Ridge/Coal Creek/Skyline Ridge



Staging









### Treatment Priorities Coal Creek/Foothills/Los Trancos











#### **Treatment Priorities** Rancho San Antonio



- \* See Table of Contents page for additional symbology.
  \*\* Fuel break widths are maximums. Fuelbreaks may be constructed at any width up to the maximum width.







## Treatment Priorities Monte Bello











### Treatment Priorities Long Ridge









# Treatment Priorities Saratoga Gap/Monte Bello/Long Ridge











## Treatment Priorities Fremont Older/Picchetti Ranch



HelispotStaging









# Treatment Priorities El Sereno/Felton Station/St. Joseph's Hill











#### **Treatment Priorities** Bear Creek Redwoods



Staging Area







#### **Treatment Priorities** Sierra Azul (1 of 5)



Helispot Staging Area







### Treatment Priorities Sierra Azul (2 of 5)



(H) Helispot







#### Treatment Priorities Sierra Azul (3 of 5)



H Helispot







#### Treatment Priorities Sierra Azul (4 of 5)



H HelispotStaging Area







### Treatment Priorities Sierra Azul (5 of 5)



Staging Area







## Treatment Priorities Ravenswood







Page 25 0 0.25 0.5 Miles



# Treatment Priorities Stevens Creek Shoreline NSA