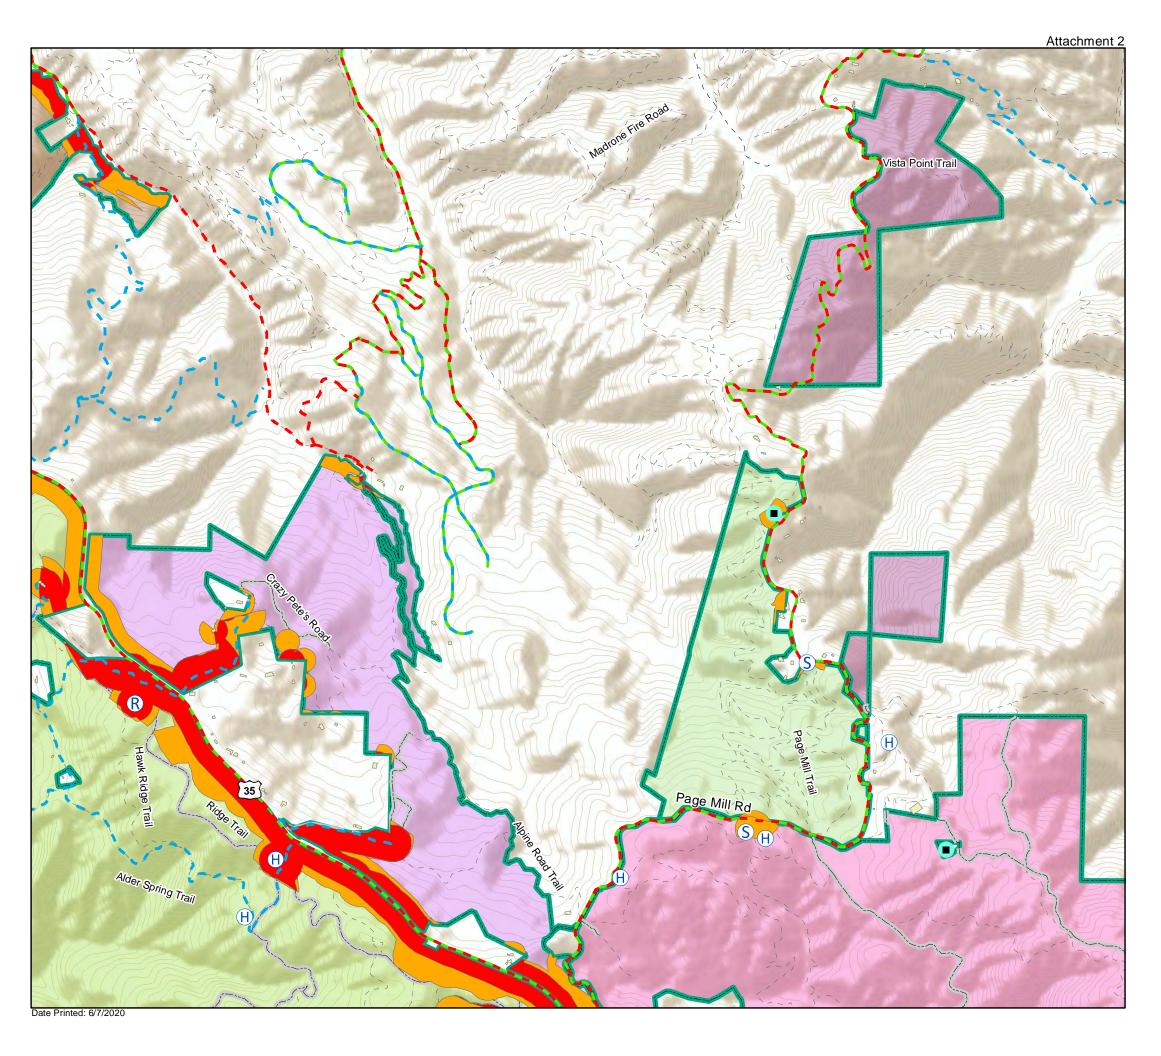

#### **Treatment Priorities** Rancho San Antonio

- \* See Table of Contents page for additional symbology.
  \*\* Fuel break widths are maximums. Fuelbreaks may be constructed at any width up to the maximum width.

## Treatment Priorities Monte Bello