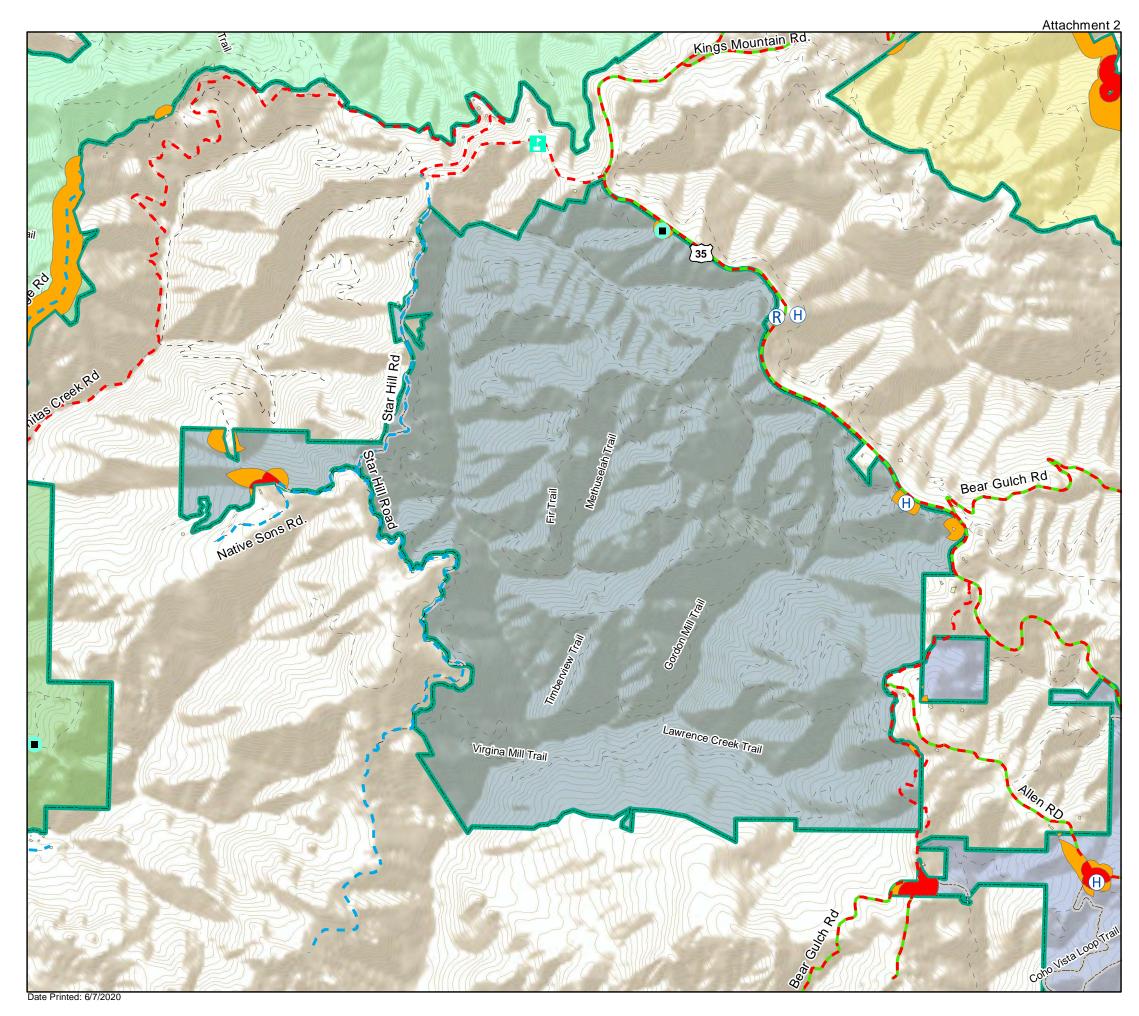

### Treatment Priorities La Honda Creek/Thornewood

#### **Treatment Priorities** La Honda Creek

Staging Area

- \* See Table of Contents page for additional symbology.
  \*\* Fuel break widths are maximums. Fuelbreaks may be constructed at any width up to the maximum width.