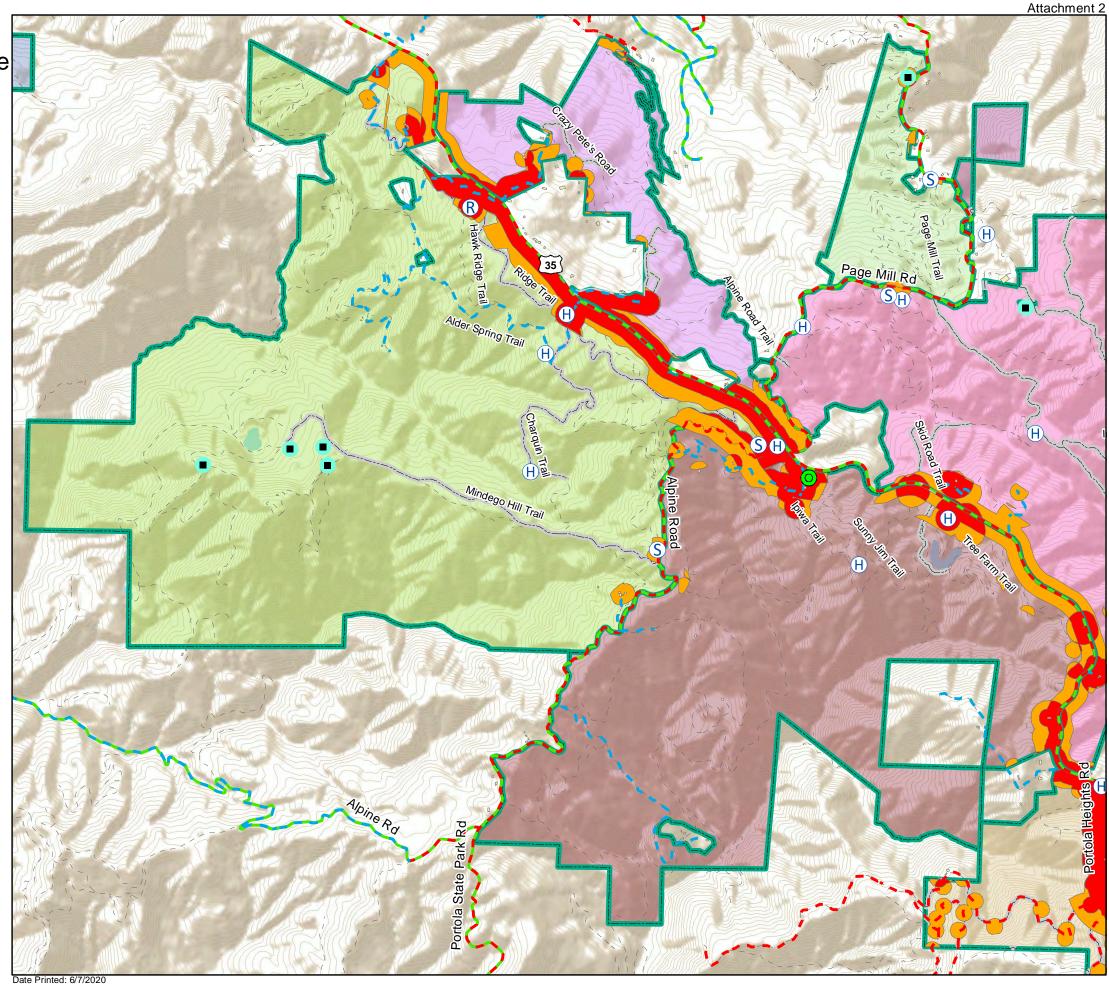

# Treatment Priorities Russian Ridge/Coal Creek/Skyline Ridge

Staging

### Treatment Priorities Coal Creek/Foothills/Los Trancos