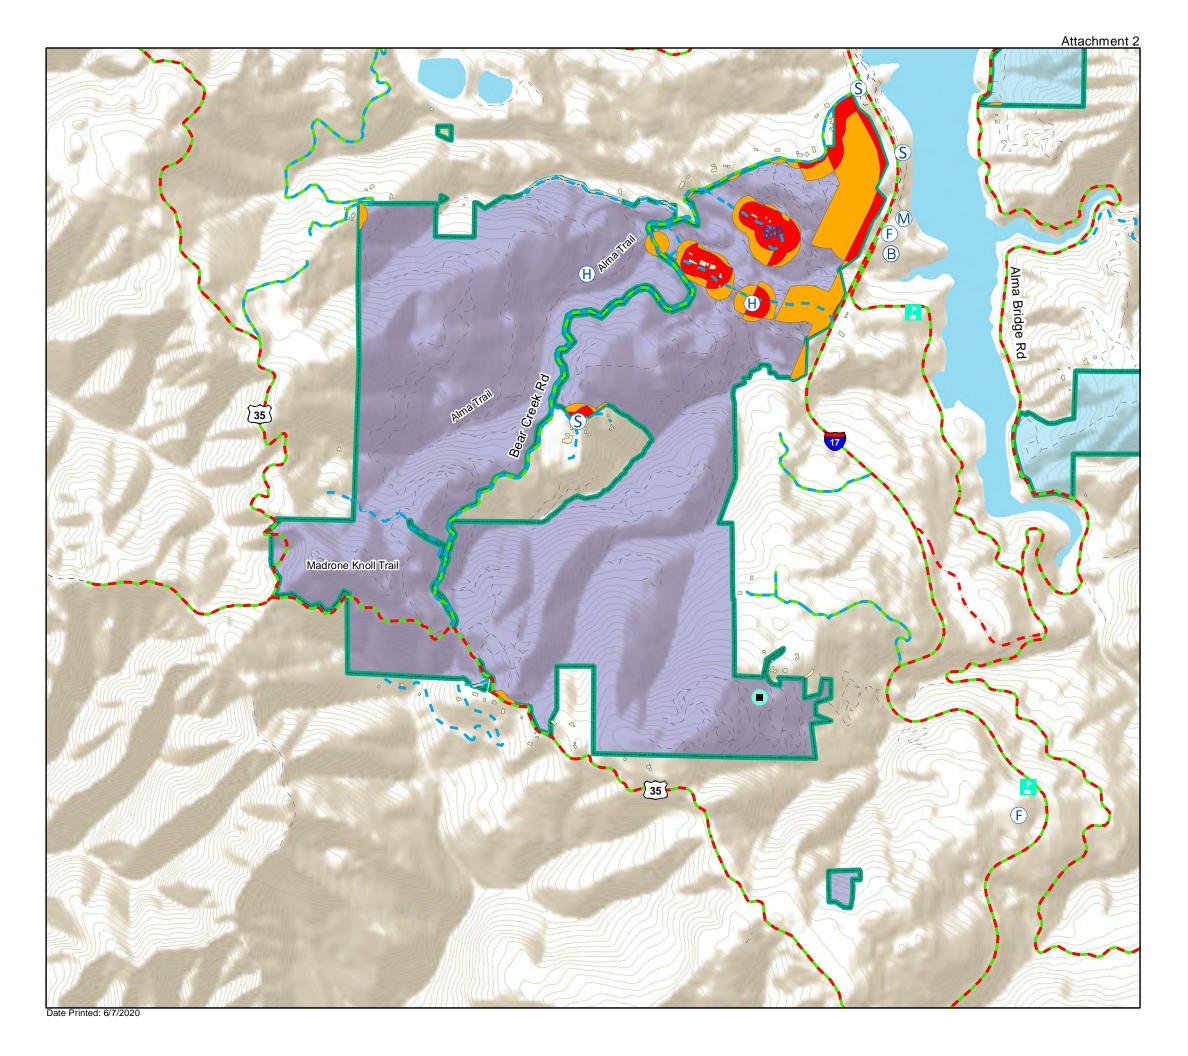

are not mapped at this scale.



# Treatment Priorities Russian Ridge/Coal Creek/Skyline Ridge



Staging









### Treatment Priorities Coal Creek/Foothills/Los Trancos











#### **Treatment Priorities** Rancho San Antonio



- \* See Table of Contents page for additional symbology.
  \*\* Fuel break widths are maximums. Fuelbreaks may be constructed at any width up to the maximum width.







## Treatment Priorities Monte Bello











### Treatment Priorities Long Ridge









# Treatment Priorities Saratoga Gap/Monte Bello/Long Ridge











## Treatment Priorities Fremont Older/Picchetti Ranch



HelispotStaging









# Treatment Priorities El Sereno/Felton Station/St. Joseph's Hill











#### **Treatment Priorities** Bear Creek Redwoods



Staging Area







#### **Treatment Priorities** Sierra Azul (1 of 5)



Helispot Staging Area







### Treatment Priorities Sierra Azul (2 of 5)



(H) Helispot







#### Treatment Priorities Sierra Azul (3 of 5)



H Helispot







#### Treatment Priorities Sierra Azul (4 of 5)



H HelispotStaging Area







### Treatment Priorities Sierra Azul (5 of 5)



Staging Area







## Treatment Priorities Ravenswood







Page 25 0 0.25 0.5 Miles



# Treatment Priorities Stevens Creek Shoreline NSA