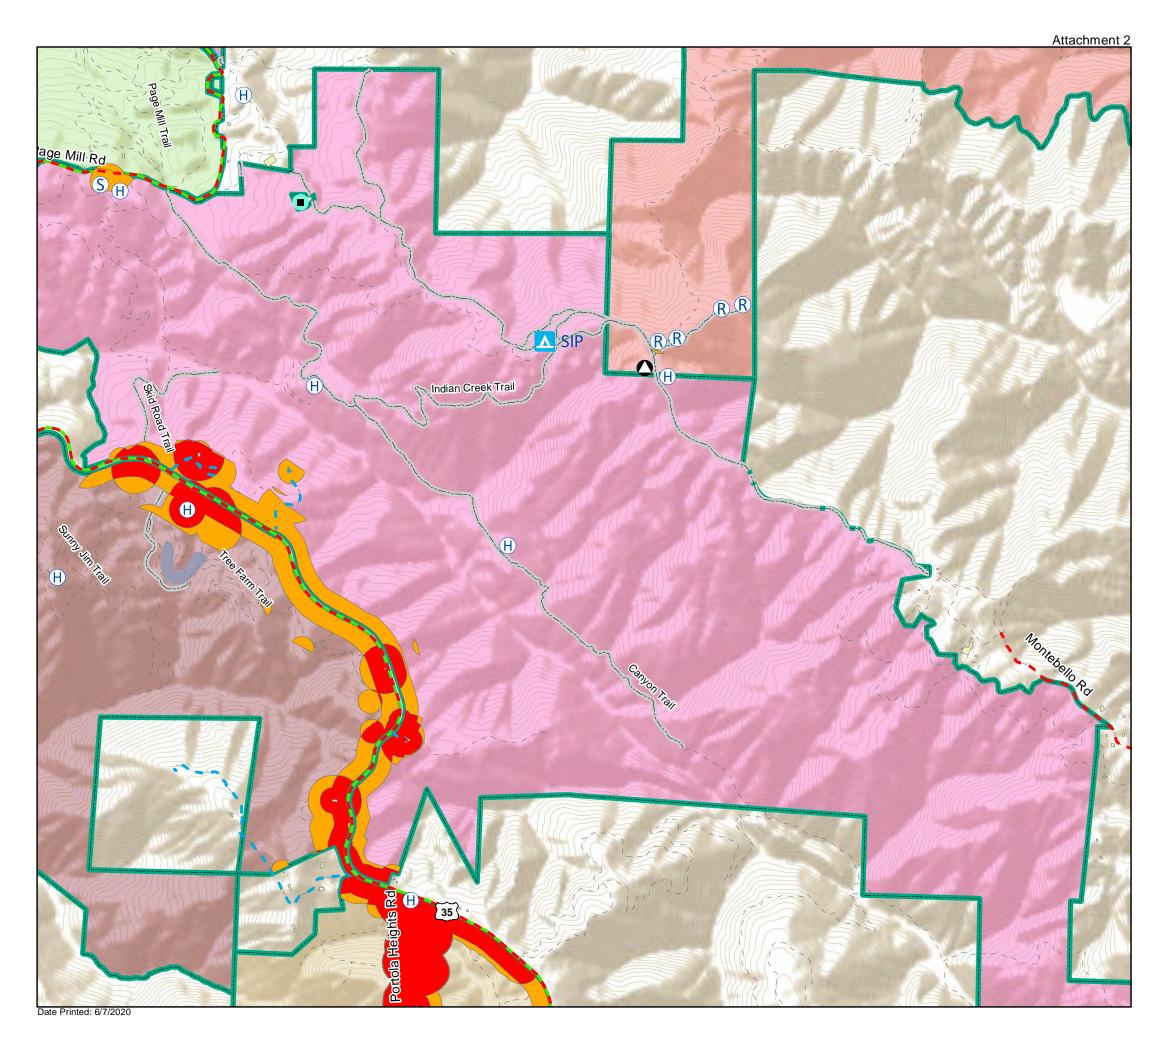

# Treatment Priorities Russian Ridge/Coal Creek/Skyline Ridge

Staging

### Treatment Priorities Coal Creek/Foothills/Los Trancos