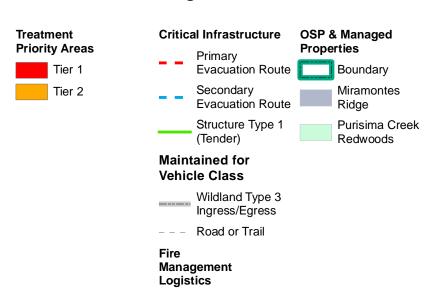

#### **Treatment Priorities** Purisima Creek Redwoods

(H) Helispot

- \* See Table of Contents page for additional symbology.
  \*\* Fuel break widths are maximums. Fuelbreaks may be constructed at any width up to the maximum width.