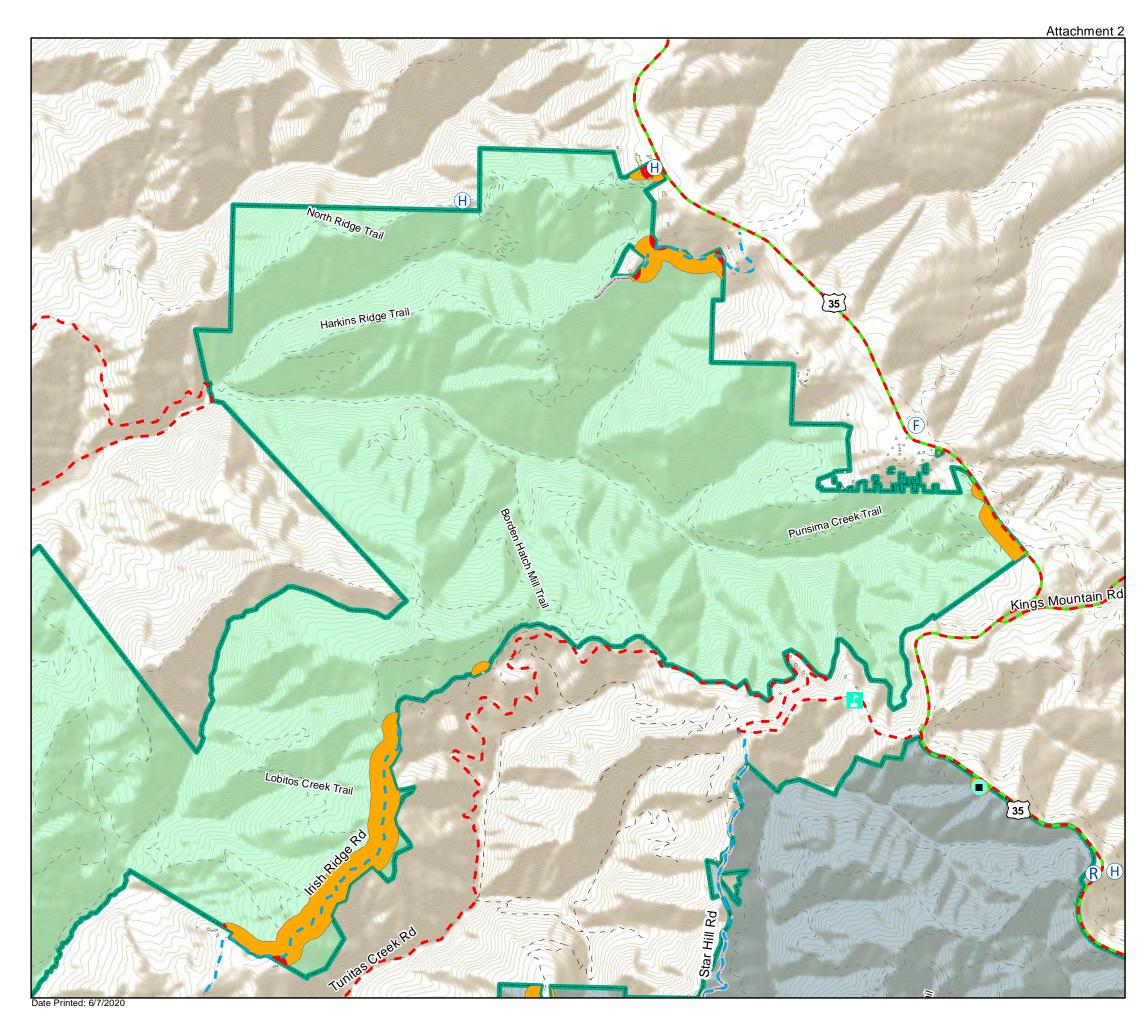

## Treatment Priorities Purisima Creek/Tunitas Creek

## Treatment Priorities Tunitas Creek

Treatment
Priority Areas

Primary
Evacuation Route
Secondary
Evacuation Route
Structure Type 1
(Tender)

- Road or Trail

Water Tank