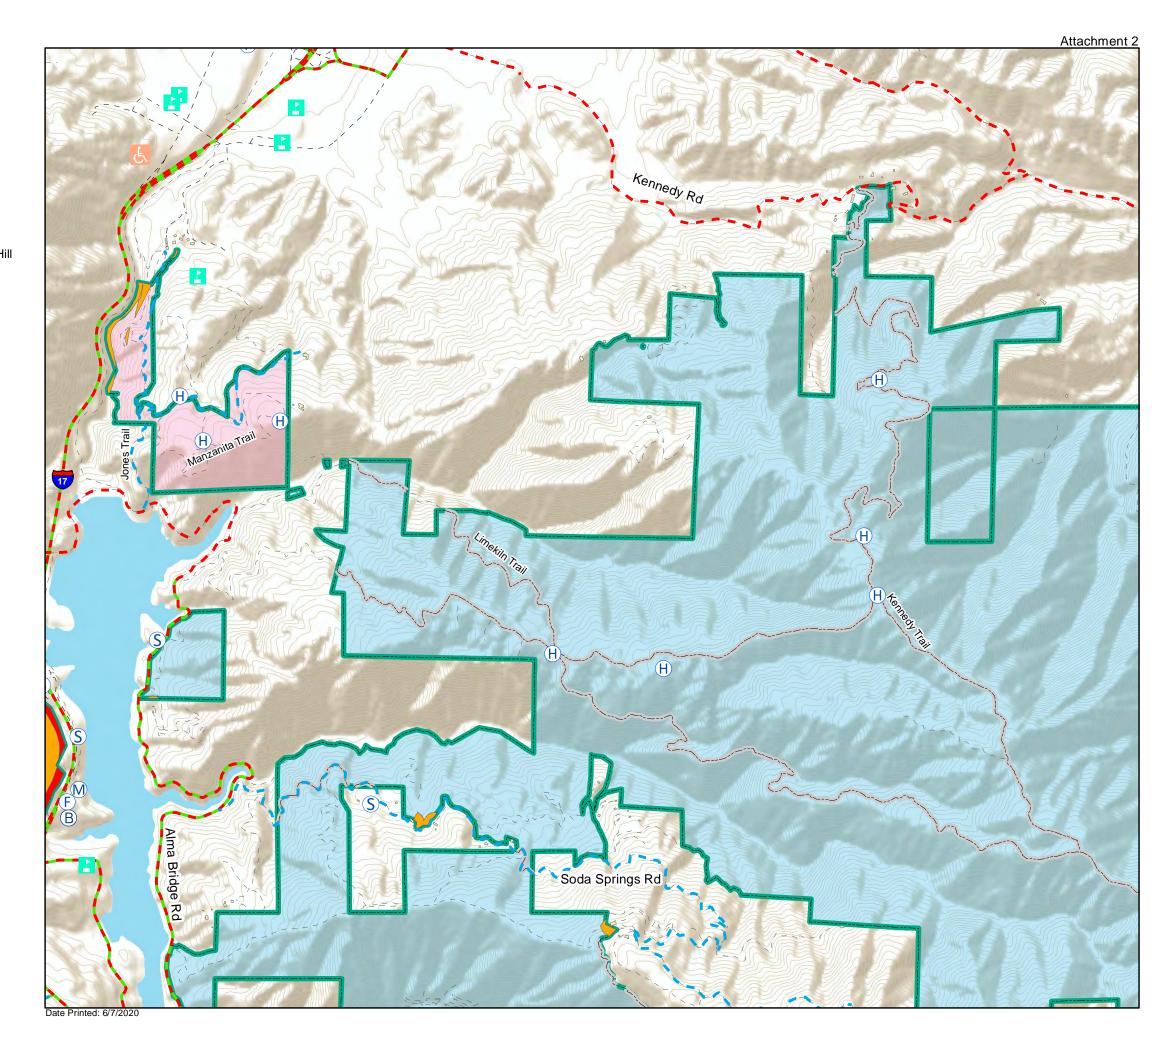

yline Ridge



Staging









### Treatment Priorities Coal Creek/Foothills/Los Trancos











#### **Treatment Priorities** Rancho San Antonio



- \* See Table of Contents page for additional symbology.
  \*\* Fuel break widths are maximums. Fuelbreaks may be constructed at any width up to the maximum width.







## Treatment Priorities Monte Bello











### Treatment Priorities Long Ridge









# Treatment Priorities Saratoga Gap/Monte Bello/Long Ridge











## Treatment Priorities Fremont Older/Picchetti Ranch



HelispotStaging









# Treatment Priorities El Sereno/Felton Station/St. Joseph's Hill











#### **Treatment Priorities** Bear Creek Redwoods



Staging Area







#### **Treatment Priorities** Sierra Azul (1 of 5)



Helispot Staging Area







### Treatment Priorities Sierra Azul (2 of 5)



(H) Helispot







#### Treatment Priorities Sierra Azul (3 of 5)



H Helispot







#### Treatment Priorities Sierra Azul (4 of 5)



H HelispotStaging Area







### Treatment Priorities Sierra Azul (5 of 5)



Staging Area







## Treatment Priorities Ravenswood







Page 25 0 0.25 0.5 Miles



# Treatment Priorities Stevens Creek Shoreline NSA