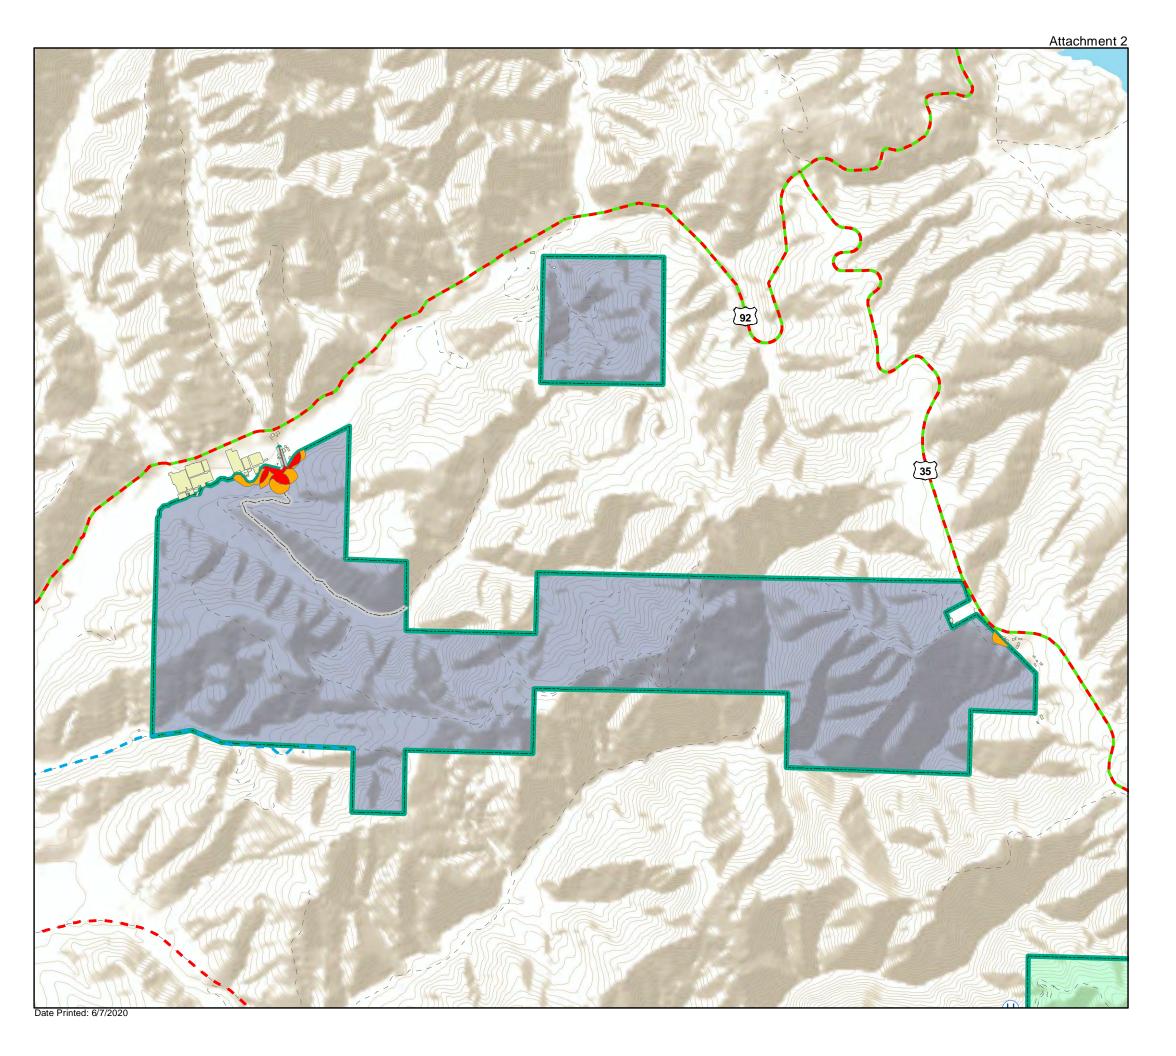

| 20-24          |
| Skyline Ridge               | 11, 14         |
| St. Joseph's Hill           | 18, 20         |
| Stevens Creek Shoreline NSA | 26             |
| Teague Hill                 | 6              |
| Thornewood                  | 8              |
| Tunitas Creek               | 4, 5           |
| Windy Hill                  | 10             |

These maps are for reference only. Although every effort has been made to ensure the accuracy of information, errors and conditions originating from physical sources used to develop the data may be reflected on this map. Midpeninsula Regional Open Space District shall not be liable for any errors, omissions, or damages that result from inappropriate use of this document.



#### Treatment Priorities Miramontes Ridge



Helispot







### **Treatment Priorities** Pulgas Ridge



- \* See Table of Contents page for additional symbology.
  \*\* Fuel break widths are maximums. Fuelbreaks may be constructed at any width up to the maximum width.

Management Logistics

H Helispot







#### **Treatment Priorities** Purisima Creek Redwoods



(H) Helispot

- \* See Table of Contents page for additional symbology.
  \*\* Fuel break widths are maximums. Fuelbreaks may be constructed at any width up to the maximum width.







## Treatment Priorities Purisima Creek/Tunitas Creek











## Treatment Priorities Tunitas Creek

Treatment
Priority Areas

Primary
Evacuation Route
Secondary
Evacuation Route
Structure Type 1
(Tender)

- Road or Trail

Water Tank







# Treatment Priorities Teague Hill







Page 6 0 0.25 0.5 M