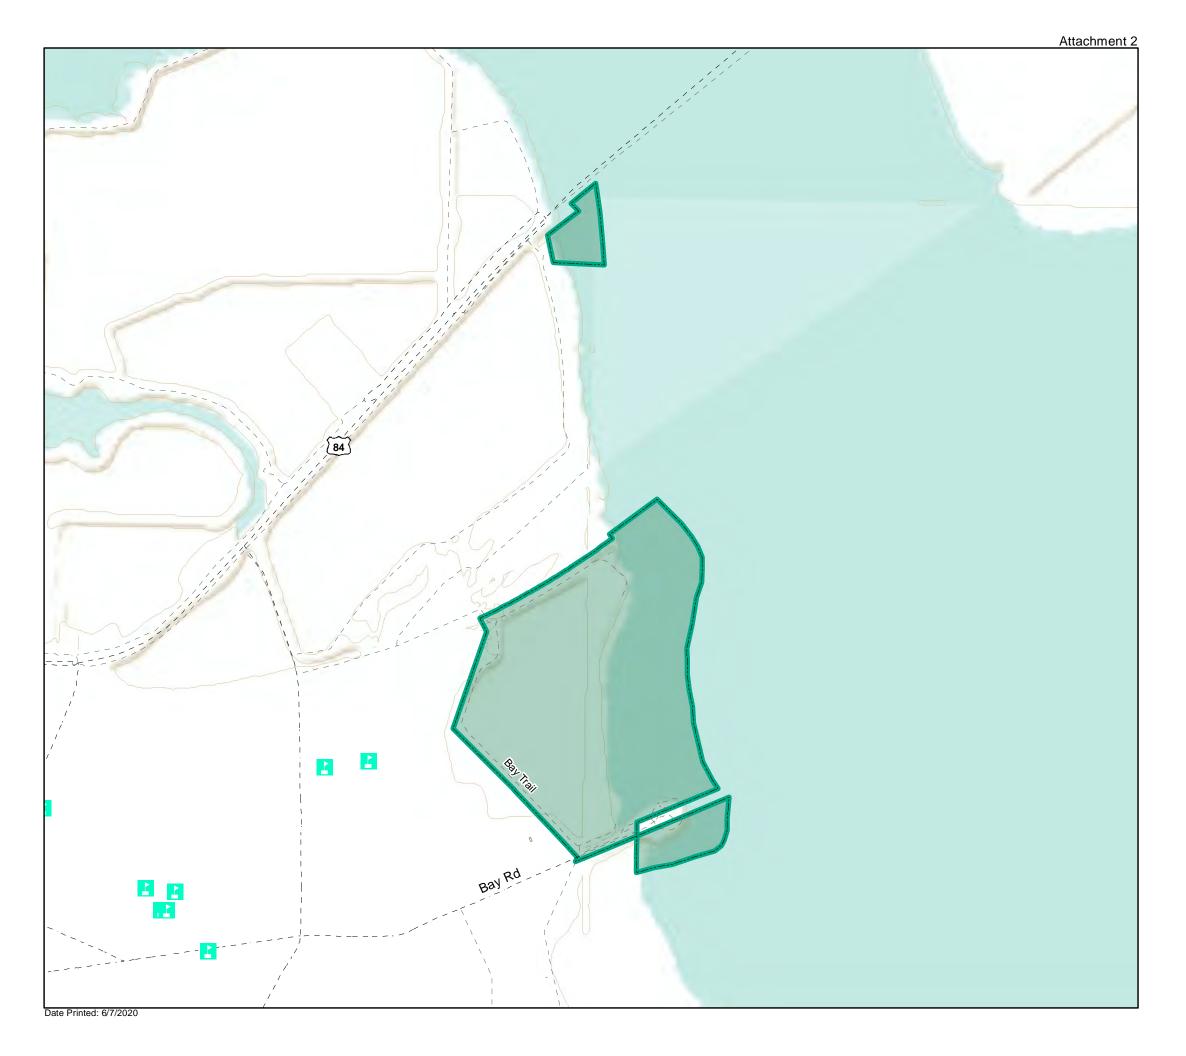

ello











### Treatment Priorities Long Ridge









# Treatment Priorities Saratoga Gap/Monte Bello/Long Ridge











## Treatment Priorities Fremont Older/Picchetti Ranch



HelispotStaging









# Treatment Priorities El Sereno/Felton Station/St. Joseph's Hill











#### **Treatment Priorities** Bear Creek Redwoods



Staging Area







#### **Treatment Priorities** Sierra Azul (1 of 5)



Helispot Staging Area







### Treatment Priorities Sierra Azul (2 of 5)



(H) Helispot







#### Treatment Priorities Sierra Azul (3 of 5)



H Helispot







#### Treatment Priorities Sierra Azul (4 of 5)



H HelispotStaging Area







### Treatment Priorities Sierra Azul (5 of 5)



Staging Area







## Treatment Priorities Ravenswood







Page 25 0 0.25 0.5 Miles



# Treatment Priorities Stevens Creek Shoreline NSA