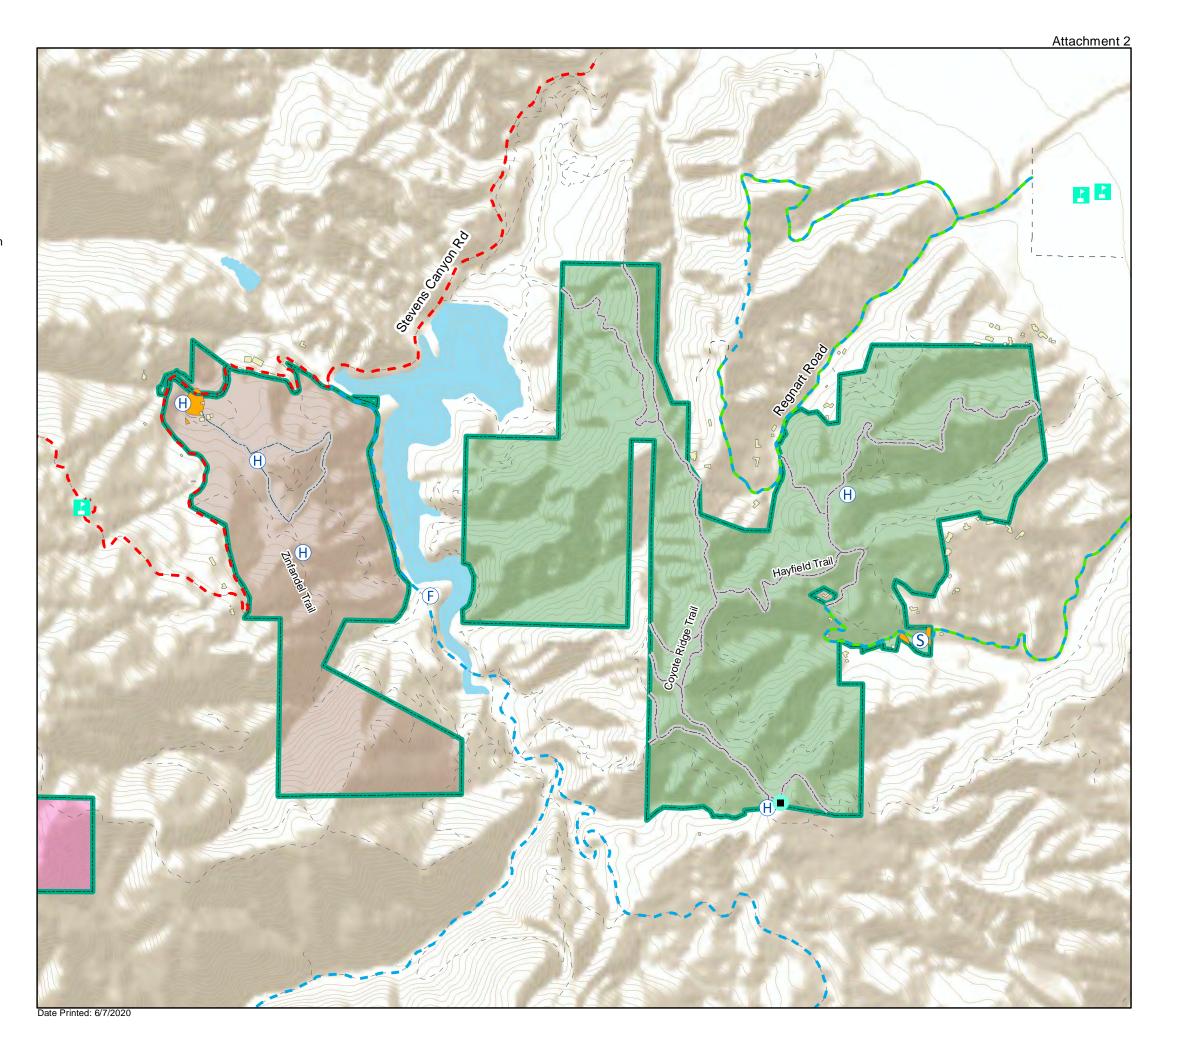

ructed at any width up to the maximum width.

H Helispot

San Jose

Sensitive resources such as Cultural Sites and T&E Species may be present, but



are not mapped at this scale.



# Treatment Priorities Russian Ridge/Coal Creek/Skyline Ridge



Staging









### Treatment Priorities Coal Creek/Foothills/Los Trancos











#### **Treatment Priorities** Rancho San Antonio



- \* See Table of Contents page for additional symbology.
  \*\* Fuel break widths are maximums. Fuelbreaks may be constructed at any width up to the maximum width.







## Treatment Priorities Monte Bello











### Treatment Priorities Long Ridge









# Treatment Priorities Saratoga Gap/Monte Bello/Long Ridge











## Treatment Priorities Fremont Older/Picchetti Ranch



HelispotStaging









# Treatment Priorities El Sereno/Felton Station/St. Joseph's Hill











#### **Treatment Priorities** Bear Creek Redwoods



Staging Area







#### **Treatment Priorities** Sierra Azul (1 of 5)



Helispot Staging Area







### Treatment Priorities Sierra Azul (2 of 5)



(H) Helispot







#### Treatment Priorities Sierra Azul (3 of 5)



H Helispot







#### Treatment Priorities Sierra Azul (4 of 5)



H HelispotStaging Area







### Treatment Priorities Sierra Azul (5 of 5)



Staging Area







## Treatment Priorities Ravenswood







Page 25 0 0.25 0.5 Miles



# Treatment Priorities Stevens Creek Shoreline NSA