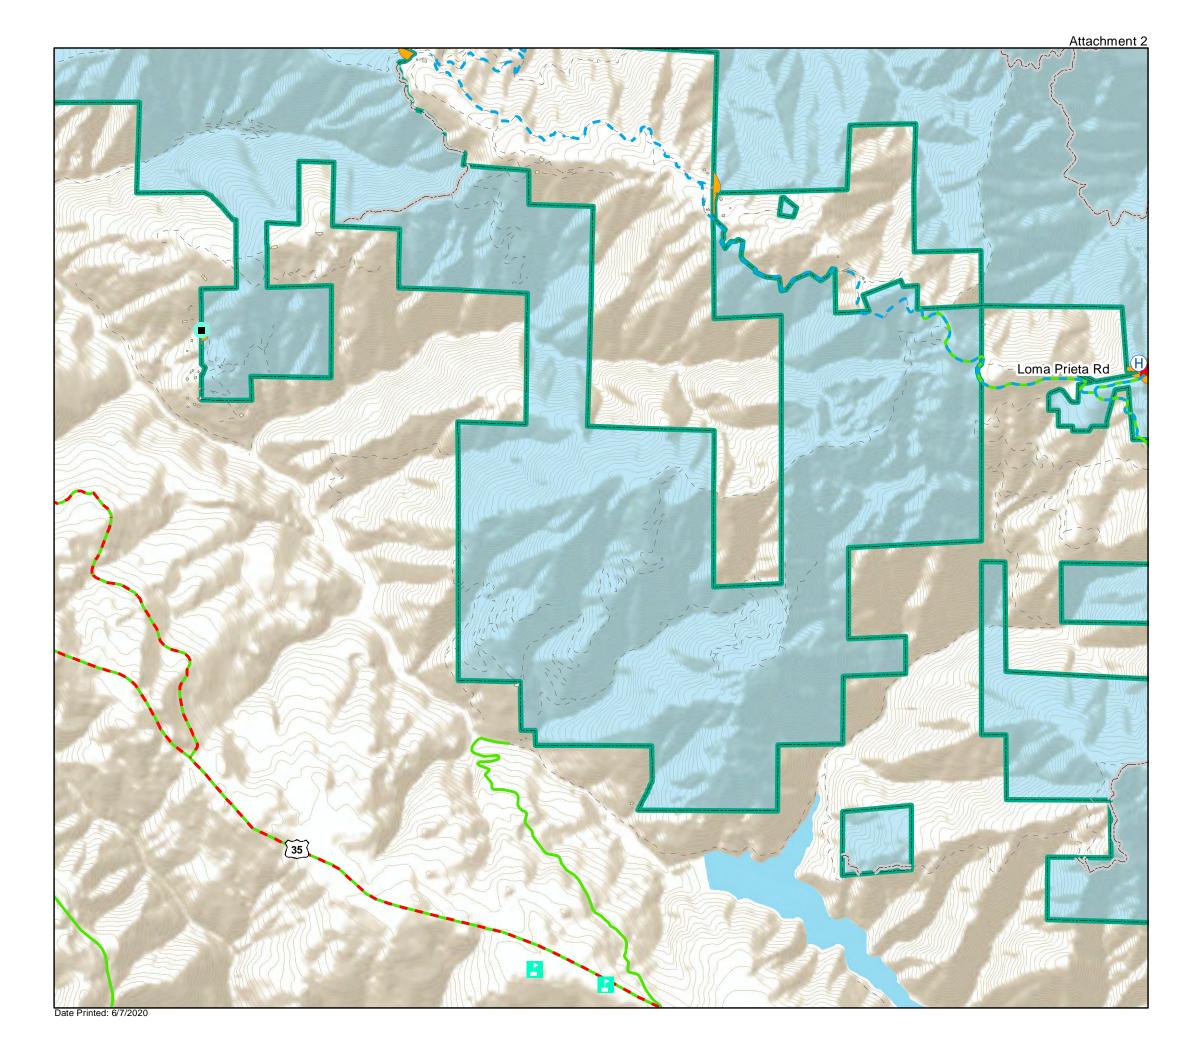

#### **Treatment Priorities** Sierra Azul (1 of 5)

Helispot Staging Area

### Treatment Priorities Sierra Azul (2 of 5)

(H) Helispot

#### Treatment Priorities Sierra Azul (3 of 5)

H Helispot

#### Treatment Priorities Sierra Azul (4 of 5)

H HelispotStaging Area

### Treatment Priorities Sierra Azul (5 of 5)

Staging Area