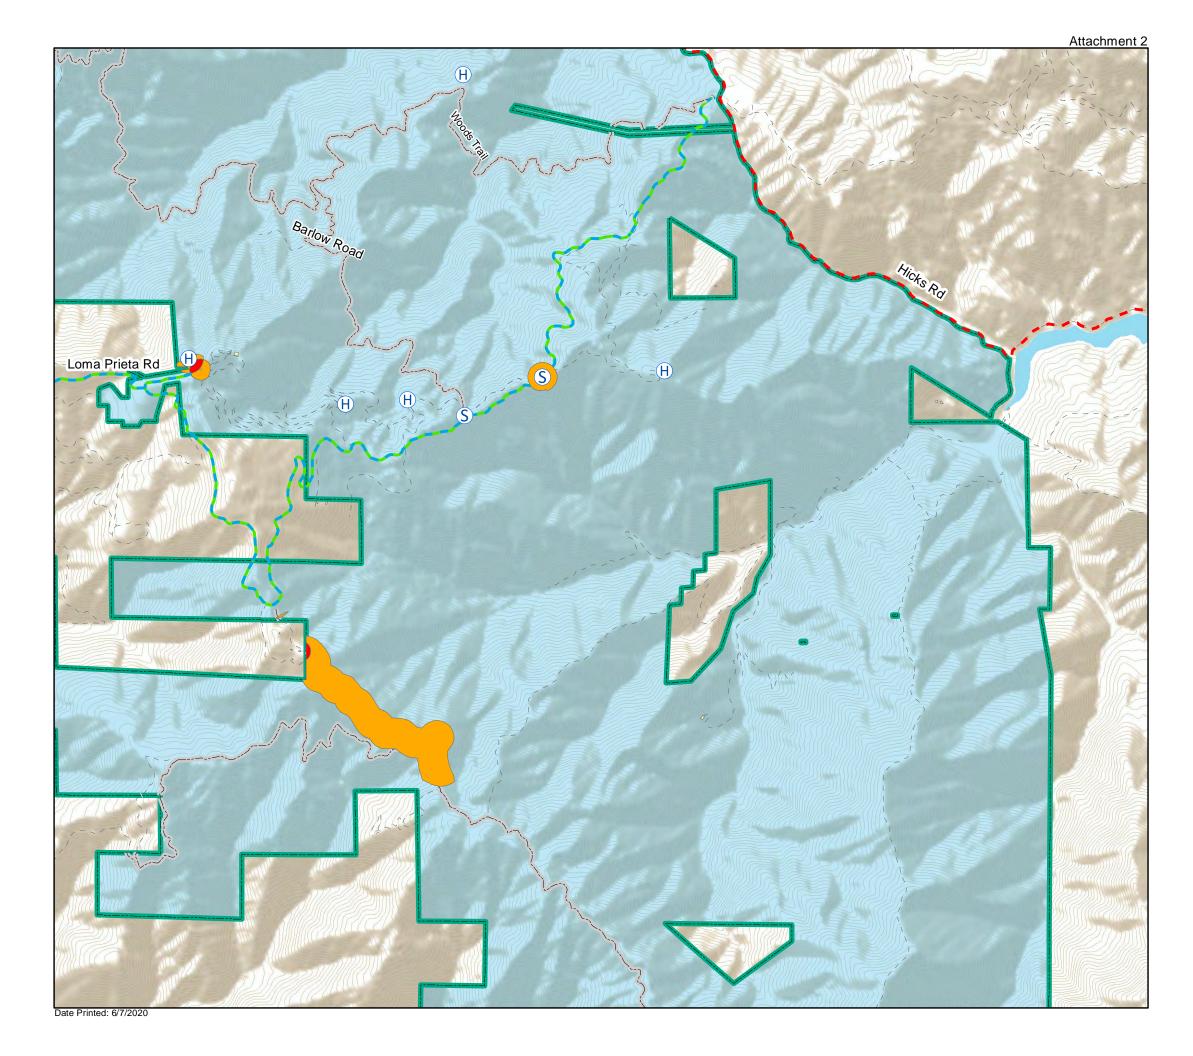

#### **Treatment Priorities** Sierra Azul (1 of 5)

Helispot Staging Area

### Treatment Priorities Sierra Azul (2 of 5)

(H) Helispot

#### Treatment Priorities Sierra Azul (3 of 5)

H Helispot

#### Treatment Priorities Sierra Azul (4 of 5)

H HelispotStaging Area

### Treatment Priorities Sierra Azul (5 of 5)

Staging Area