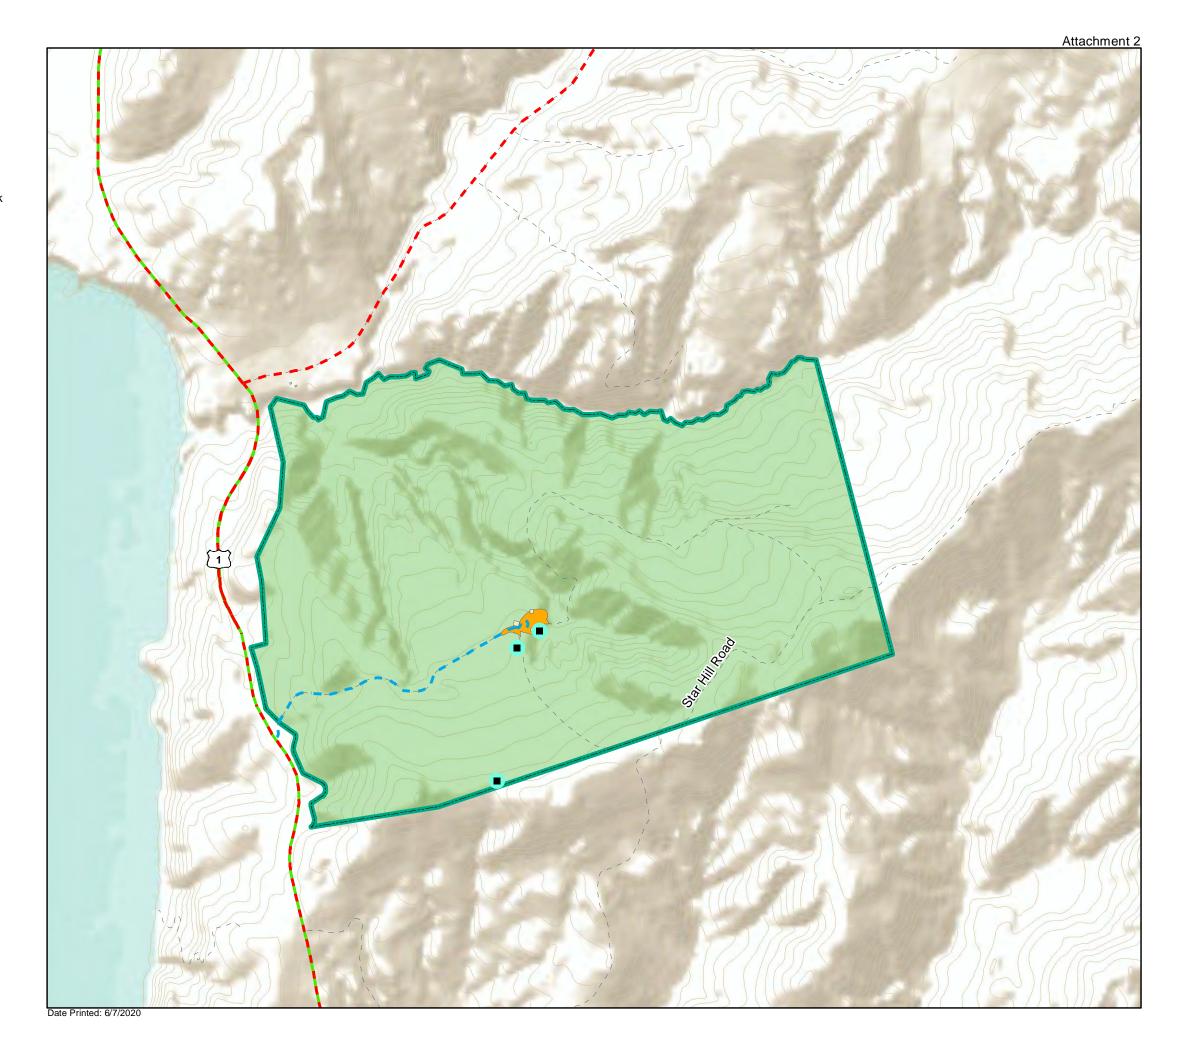

#### Treatment Priorities Miramontes Ridge



Helispot







### **Treatment Priorities** Pulgas Ridge



- \* See Table of Contents page for additional symbology.
  \*\* Fuel break widths are maximums. Fuelbreaks may be constructed at any width up to the maximum width.

Management Logistics

H Helispot







#### **Treatment Priorities** Purisima Creek Redwoods



(H) Helispot

- \* See Table of Contents page for additional symbology.
  \*\* Fuel break widths are maximums. Fuelbreaks may be constructed at any width up to the maximum width.







## Treatment Priorities Purisima Creek/Tunitas Creek











## Treatment Priorities Tunitas Creek

Treatment
Priority Areas

Primary
Evacuation Route
Secondary
Evacuation Route
Structure Type 1
(Tender)

- Road or Trail

Water Tank







# Treatment Priorities Teague Hill







Page 6 0 0.25 0.5 Miles



### Treatment Priorities El Corte de Madera Creek











### Treatment Priorities La Honda Creek/Thornewood









#### **Treatment Priorities** La Honda Creek



Staging Area

- \* See Table of Contents page for additional symbology.
  \*\* Fuel break widths are maximums. Fuelbreaks may be constructed at any width up to the maximum width.







#### **Treatment Priorities** Windy Hill



\* See Table of Contents page for additional symbology.
\*\* Fuel break widths are maximums. Fuelbreaks may be constructed at any width up to the maximum width.

H Helispot

San Jose

Sensitive resources such as Cultural Sites and T&E Species may be present, but



are not mapped at this scale.



# Treatment Priorities Russian