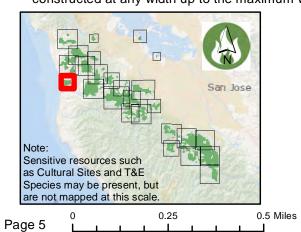

# Treatment Priorities Teague Hill

Page 6 0 0.25 0.5 Miles

H Helispot

San Jose

Sensitive resources such as Cultural Sites and T&E Species may be present, but

are not mapped at this scale.