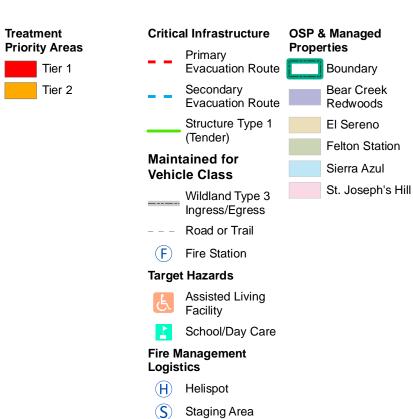

ensitive resources such as Cultural Sites and T&E Species may be present, but



are not mapped at this scale.



# Treatment Priorities Russian Ridge/Coal Creek/Skyline Ridge



Staging









### Treatment Priorities Coal Creek/Foothills/Los Trancos











#### **Treatment Priorities** Rancho San Antonio



- \* See Table of Contents page for additional symbology.
  \*\* Fuel break widths are maximums. Fuelbreaks may be constructed at any width up to the maximum width.







## Treatment Priorities Monte Bello











### Treatment Priorities Long Ridge









# Treatment Priorities Saratoga Gap/Monte Bello/Long Ridge











## Treatment Priorities Fremont Older/Picchetti Ranch



HelispotStaging









# Treatment Priorities El Sereno/Felton Station/St. Joseph's Hill











#### **Treatment Priorities** Bear Creek Redwoods



Staging Area







#### **Treatment Priorities** Sierra Azul (1 of 5)



Helispot Staging Area







### Treatment Priorities Sierra Azul (2 of 5)



(H) Helispot







#### Treatment Priorities Sierra Azul (3 of 5)



H Helispot







#### Treatment Priorities Sierra Azul (4 of 5)



H HelispotStaging Area







### Treatment Priorities Sierra Azul (5 of 5)



Staging Area







## Treatment Priorities Ravenswood







Page 25 0 0.25 0.5 Miles



# Treatment Priorities Stevens Creek Shoreline NSA