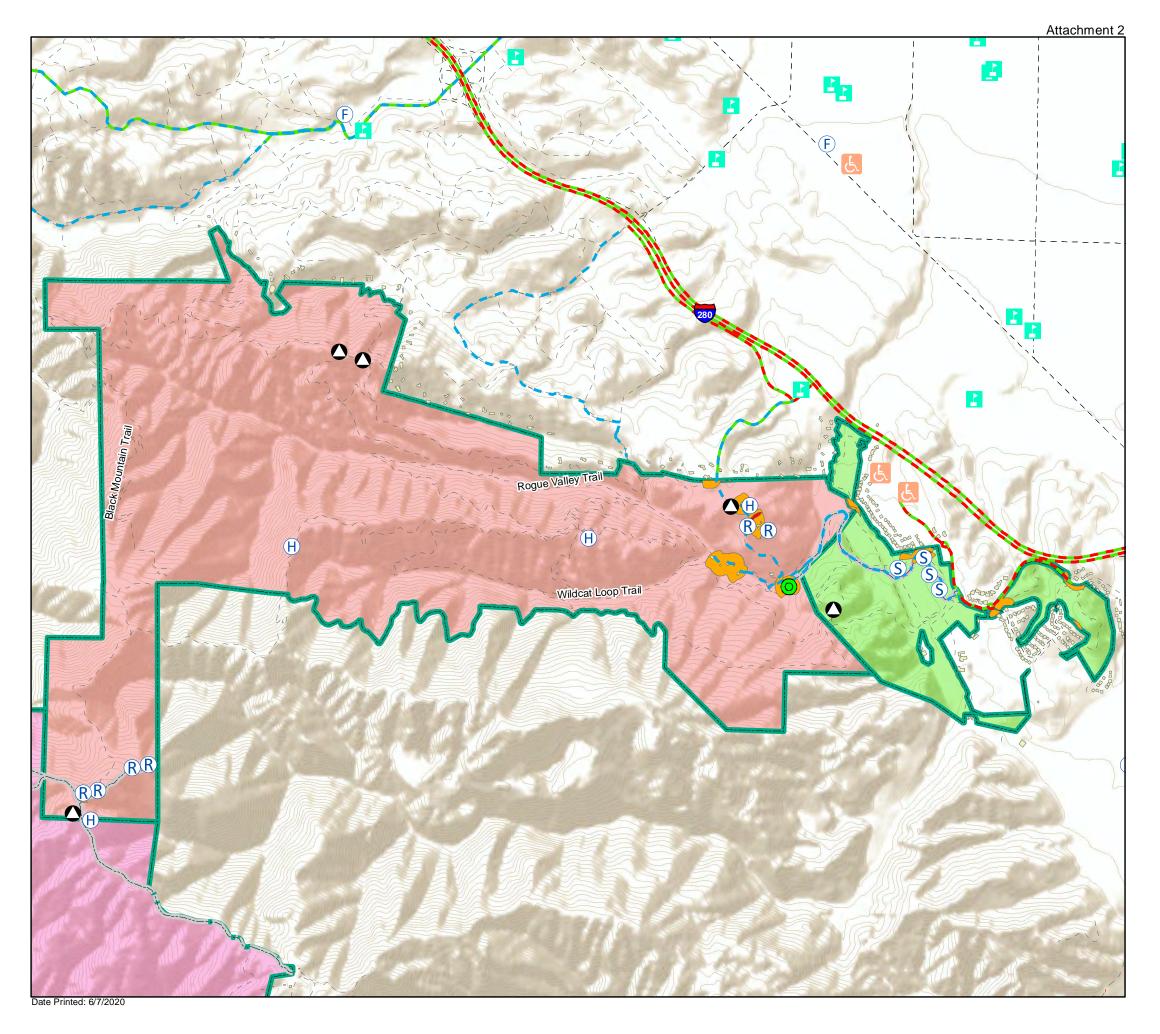

#### **Treatment Priorities** Rancho San Antonio

- \* See Table of Contents page for additional symbology.
  \*\* Fuel break widths are maximums. Fuelbreaks may be constructed at any width up to the maximum width.

## Treatment Priorities Monte Bello