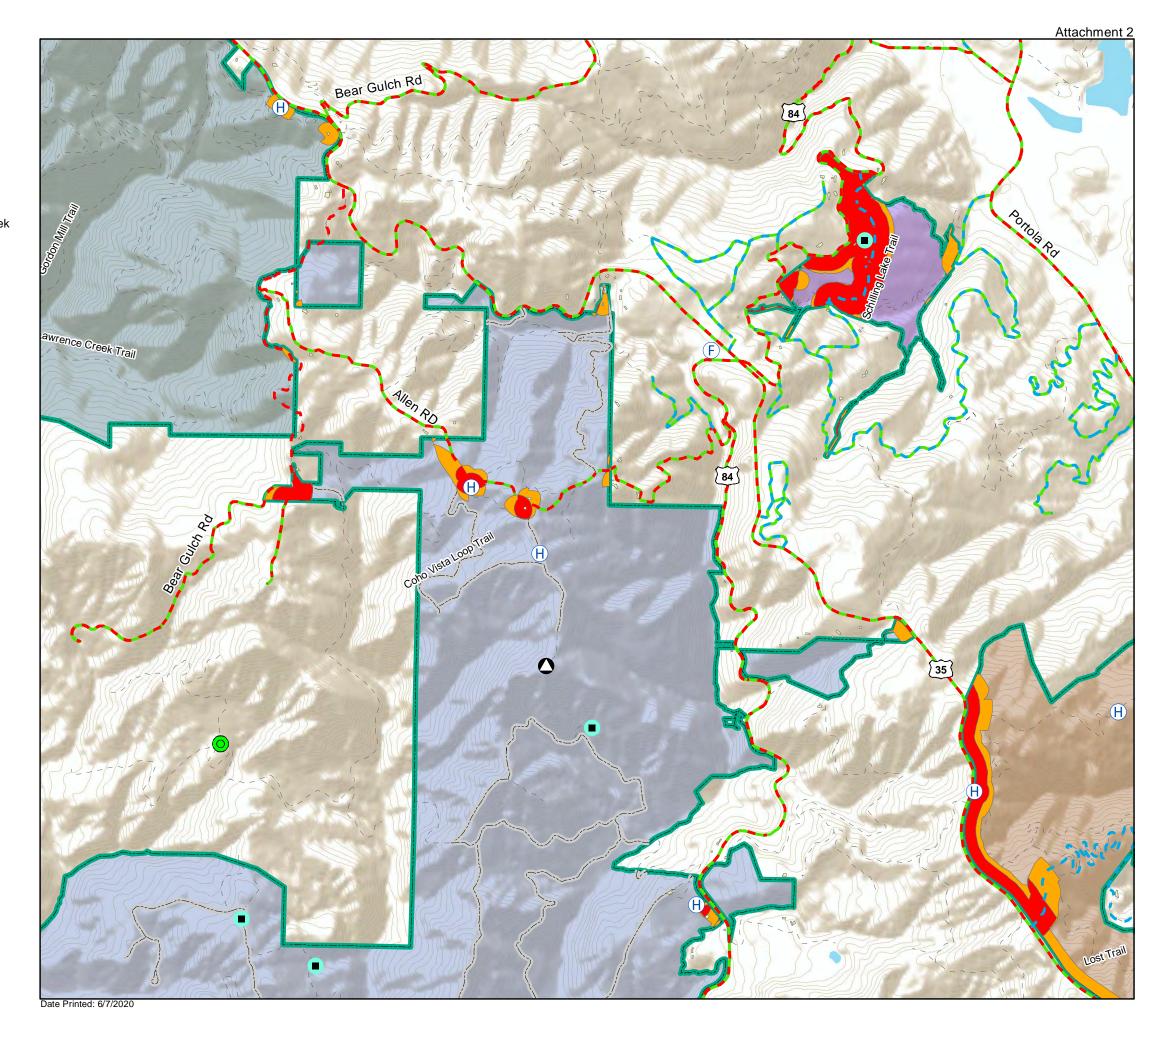

#### **Treatment Priorities** La Honda Creek

Staging Area

- \* See Table of Contents page for additional symbology.
  \*\* Fuel break widths are maximums. Fuelbreaks may be constructed at any width up to the maximum width.