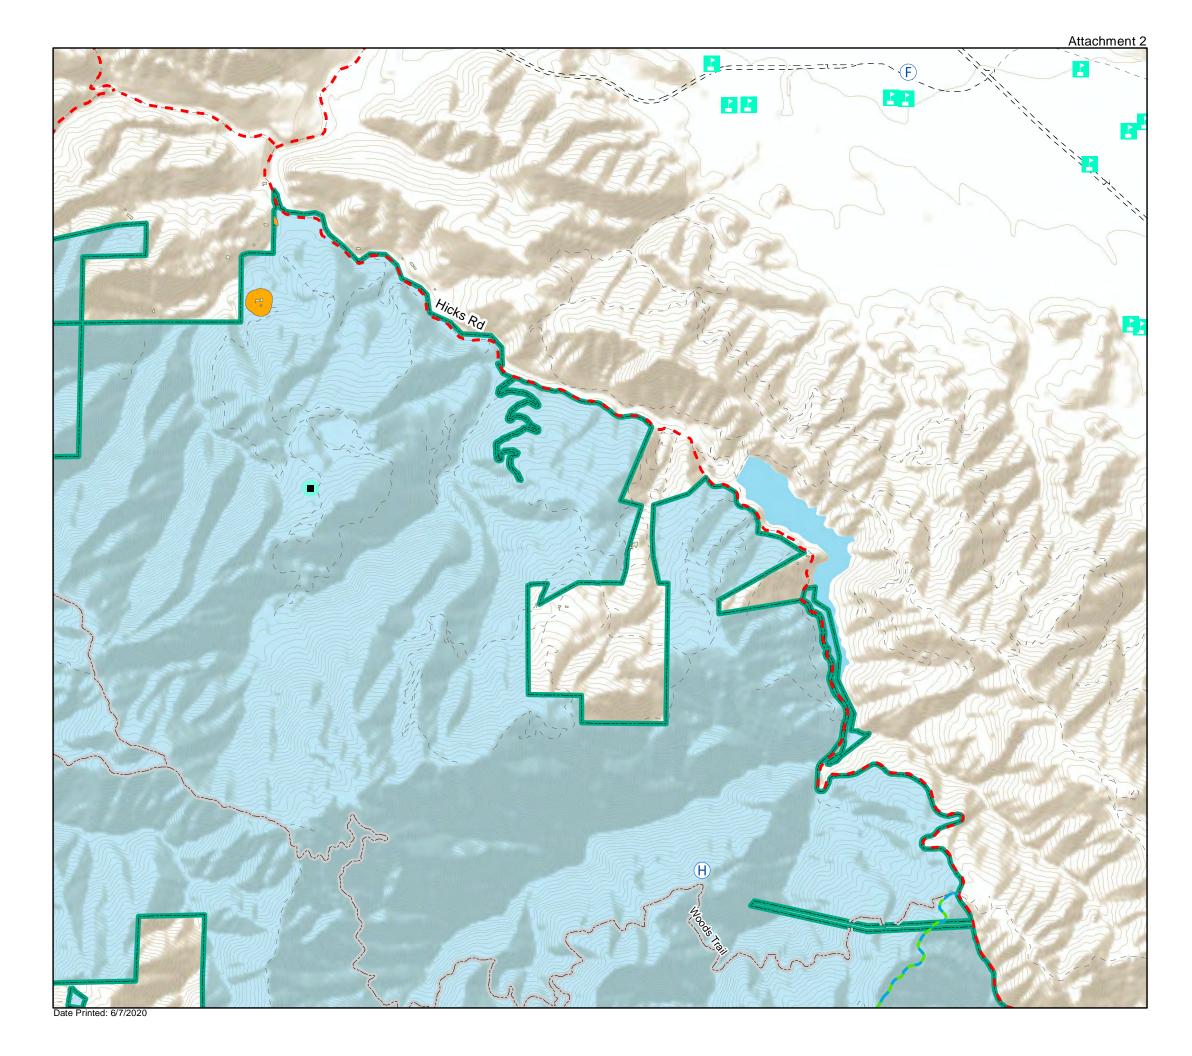

#### **Treatment Priorities** Sierra Azul (1 of 5)

Helispot Staging Area

### Treatment Priorities Sierra Azul (2 of 5)

(H) Helispot

#### Treatment Priorities Sierra Azul (3 of 5)

H Helispot

#### Treatment Priorities Sierra Azul (4 of 5)

H HelispotStaging Area

### Treatment Priorities Sierra Azul (5 of 5)

Staging Area