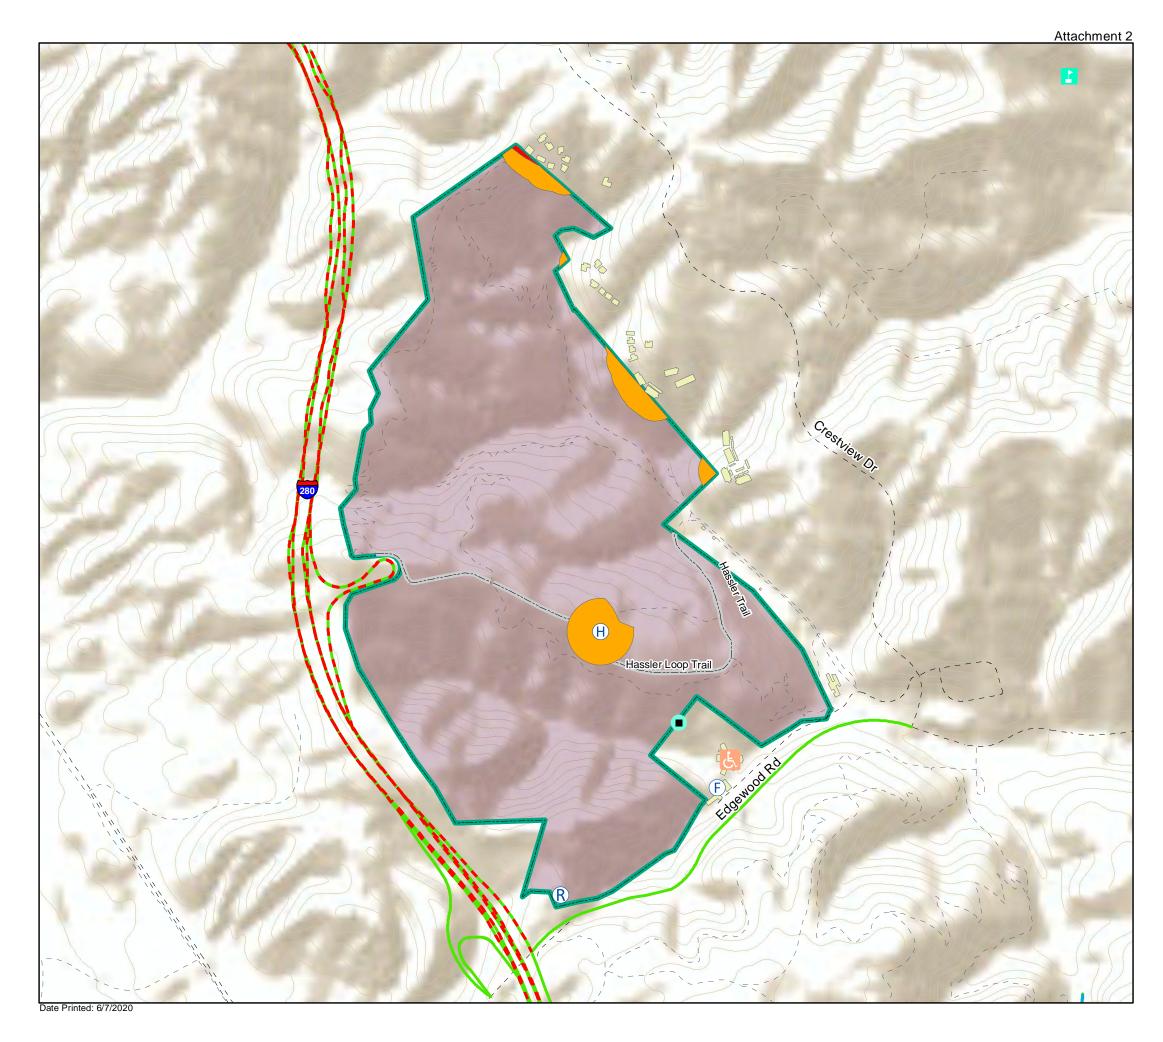

### **Treatment Priorities** Pulgas Ridge

- \* See Table of Contents page for additional symbology.
  \*\* Fuel break widths are maximums. Fuelbreaks may be constructed at any width up to the maximum width.