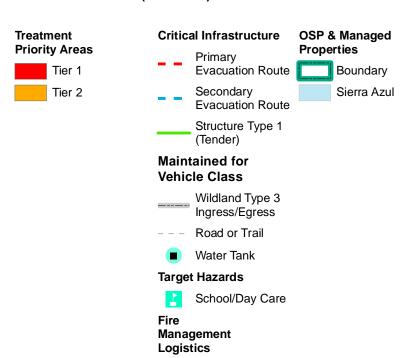

#### Treatment Priorities Miramontes Ridge

Helispot

### **Treatment Priorities** Pulgas Ridge

- \* See Table of Contents page for additional symbology.
  \*\* Fuel break widths are maximums. Fuelbreaks may be constructed at any width up to the maximum width.

Management Logistics

H Helispot

#### **Treatment Priorities** Purisima Creek Redwoods

(H) Helispot

- \* See Table of Contents page for additional symbology.
  \*\* Fuel break widths are maximums. Fuelbreaks may be constructed at any width up to the maximum width.

## Treatment Priorities Tunitas Creek

Treatment
Priority Areas

Primary
Evacuation Route
Secondary
Evacuation Route
Structure Type 1
(Tender)

- Road or Trail

Water Tank