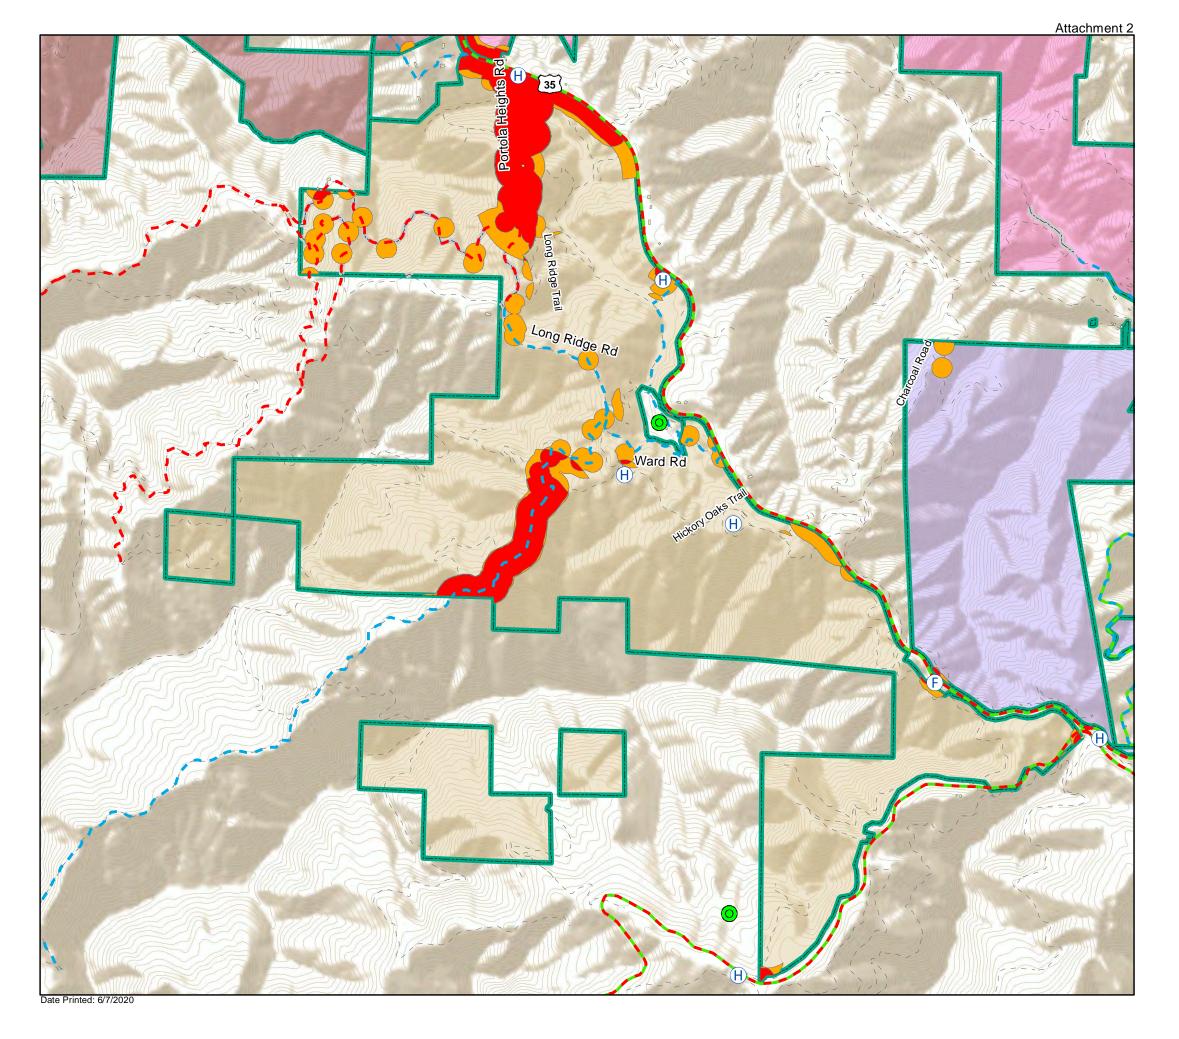

reatment Priorities** Windy Hill



\* See Table of Contents page for additional symbology.
\*\* Fuel break widths are maximums. Fuelbreaks may be constructed at any width up to the maximum width.

H Helispot

San Jose

Sensitive resources such as Cultural Sites and T&E Species may be present, but



are not mapped at this scale.



# Treatment Priorities Russian Ridge/Coal Creek/Skyline Ridge



Staging









### Treatment Priorities Coal Creek/Foothills/Los Trancos











#### **Treatment Priorities** Rancho San Antonio



- \* See Table of Contents page for additional symbology.
  \*\* Fuel break widths are maximums. Fuelbreaks may be constructed at any width up to the maximum width.







## Treatment Priorities Monte Bello











### Treatment Priorities Long Ridge









# Treatment Priorities Saratoga Gap/Monte Bello/Long Ridge











## Treatment Priorities Fremont Older/Picchetti Ranch



HelispotStaging









# Treatment Priorities El Sereno/Felton Station/St. Joseph's Hill











#### **Treatment Priorities** Bear Creek Redwoods



Staging Area







#### **Treatment Priorities** Sierra Azul (1 of 5)



Helispot Staging Area







### Treatment Priorities Sierra Azul (2 of 5)



(H) Helispot







#### Treatment Priorities Sierra Azul (3 of 5)



H Helispot







#### Treatment Priorities Sierra Azul (4 of 5)



H HelispotStaging Area







### Treatment Priorities Sierra Azul (5 of 5)



Staging Area







## Treatment Priorities Ravenswood







Page 25 0 0.25 0.5 Miles



# Treatment Priorities Stevens Creek Shoreline NSA