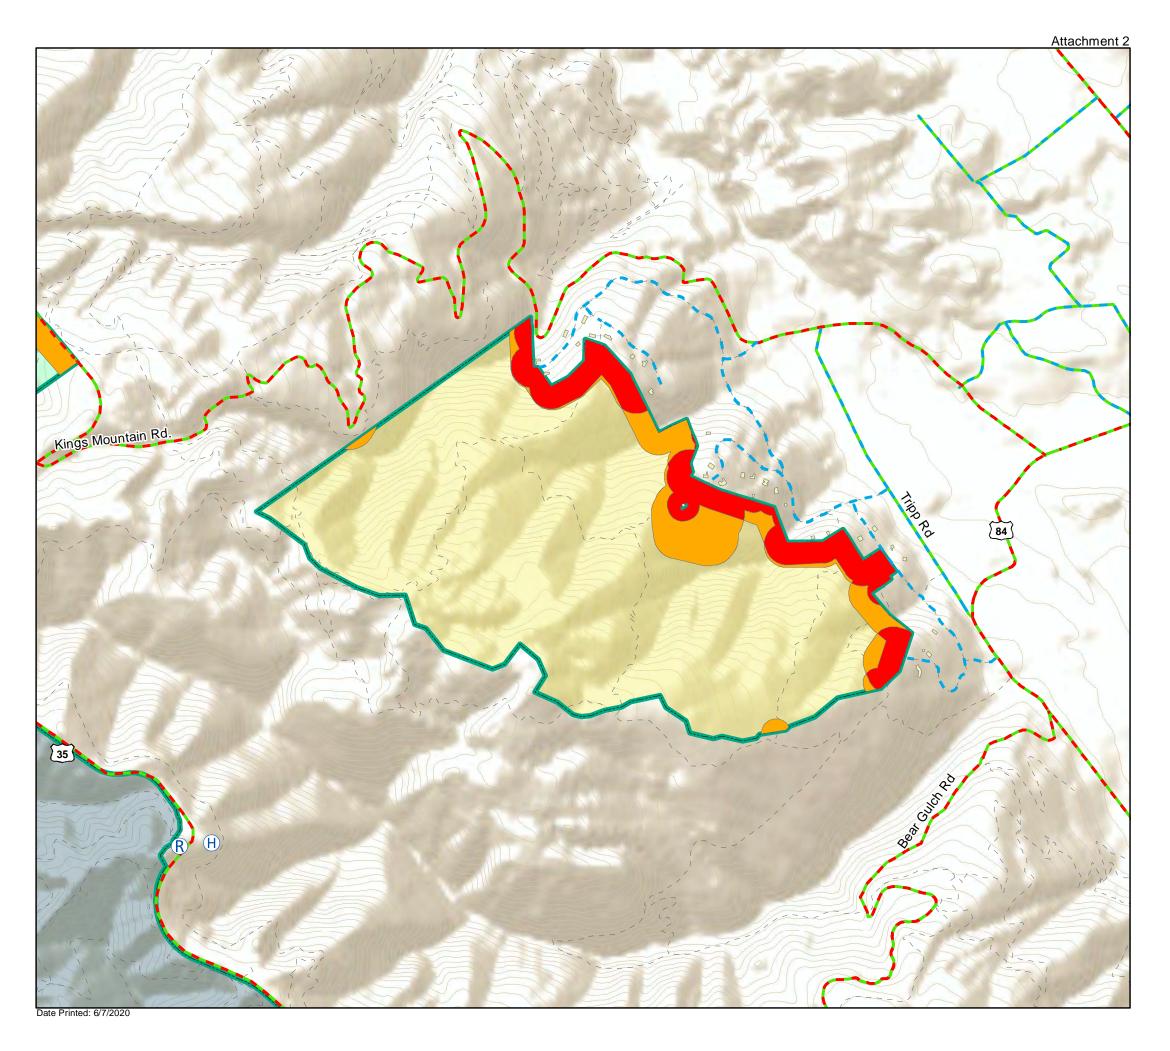

**Treatment Priorities** Pulgas Ridge



- \* See Table of Contents page for additional symbology.
  \*\* Fuel break widths are maximums. Fuelbreaks may be constructed at any width up to the maximum width.

Management Logistics

H Helispot







#### **Treatment Priorities** Purisima Creek Redwoods



(H) Helispot

- \* See Table of Contents page for additional symbology.
  \*\* Fuel break widths are maximums. Fuelbreaks may be constructed at any width up to the maximum width.







## Treatment Priorities Purisima Creek/Tunitas Creek











## Treatment Priorities Tunitas Creek

Treatment
Priority Areas

Primary
Evacuation Route
Secondary
Evacuation Route
Structure Type 1
(Tender)

- Road or Trail

Water Tank







# Treatment Priorities Teague Hill







Page 6 0 0.25 0.5 Miles



### Treatment Priorities El Corte de Madera Creek











### Treatment Priorities La Honda Creek/Thornewood









#### **Treatment Priorities** La Honda Creek



Staging Area

- \* See Table of Contents page for additional symbology.
  \*\* Fuel break widths are maximums. Fuelbreaks may be constructed at any width up to the maximum width.







#### **Treatment Priorities** Windy Hill



\* See Table of Contents page for additional symbology.
\*\* Fuel break widths are maximums. Fuelbreaks may be constructed at any width up to the maximum width.

H Helispot

San Jose

Sensitive resources such as Cultural Sites and T&E Species may be present, but



are not mapped at this scale.



# Treatment Priorities Russian Ridge/Coal Creek/Skyline Ridge



Staging









### Treatment Prio